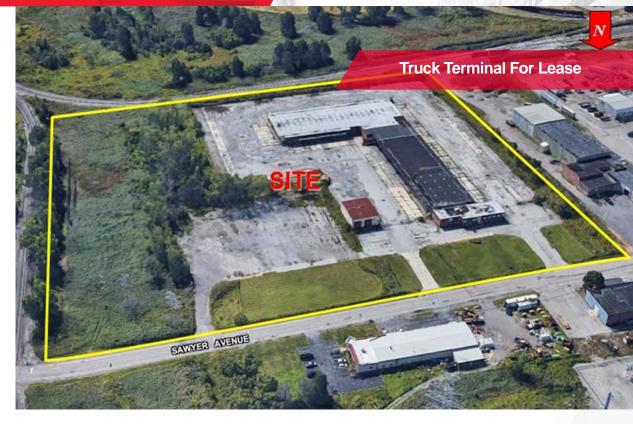

## FOR LEASE 383 Sawyer Avenue Tonawanda, New York

| Features           |                        |  |  |
|--------------------|------------------------|--|--|
| Building Size      | 64,700 ± Sq. Ft.       |  |  |
| Total Office Space | 4,900 <u>+</u> Sq. Ft. |  |  |
| Lot Size           | 12.0 <u>+</u> Acres    |  |  |
| Zoning             | GI                     |  |  |

#### **Property Highlights**

Cross-dock facility with

- 104 dock doors available for lease
- •Approximately 64,700 + Sq. Ft. available

•12.0 <u>+</u> acre site

- •Great access to all of WNY and Canada
- •Just one (1) minute from Kenmore Avenue exit of Route 190
- •Minutes to route 290
- •Close proximity to Canada

•6.75  $\pm$  miles to Peace Bridge, 14  $\pm$  miles to Rainbow Bridge

•Ideal for: trucking facility, final mile distribution