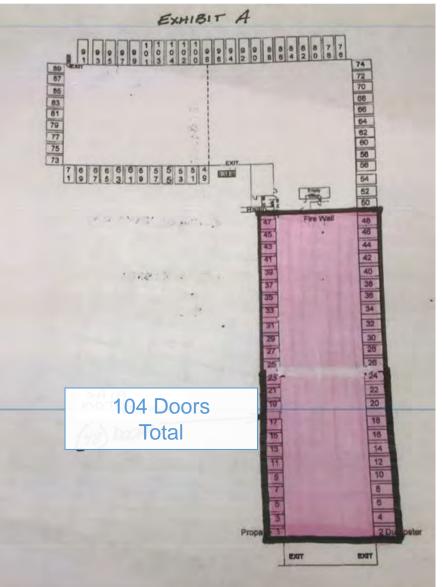

#### **Property Highlights**

Cross-dock facility with

- 104 dock doors available for lease
- •Approximately 64,700 + Sq. Ft. available

•12.0 <u>+</u> acre site

- •Great access to all of WNY and Canada
- •Just one (1) minute from Kenmore Avenue exit of Route 190
- •Minutes to route 290
- •Close proximity to Canada

# 383 Sawyer Avenue Tonawanda, New York

Leasing Plan

Independently Owned and Operated / A Member of the Cushman & Wakefield Alliance

Cushman & Wakefield Copyright 2022. No warranty or representation, express or implied, is made to the accuracy or completeness of the information contained herein, and same is submitted subject to errors, omissions, change of price, rental or other conditions, withdrawal without notice, and to any special listing conditions imposed by the property owner(s). As applicable, we make no representation as to the condition of the property (or properties) in question.