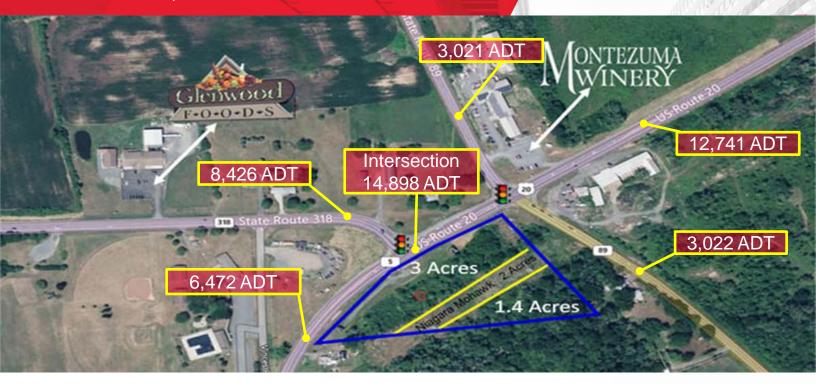

## 1587 Routes 5 & 20 (Auburn Rd)

Seneca Falls, NY

## **Property Highlights**

High traffic location ideal for Fuel/Convenience Store

- 3.0± Acres available along Route 5 & 20
- 1.4± Acres in the rear of the property
- Intersection of US Route 5/20, Route 318 and Route 89
- Traffic signal offering easy access in and out of property
- Zoned C-2 Highway commercial

| Property Details        |             |
|-------------------------|-------------|
| Total Acreage Available | 4.47± Acres |
| Asking Price            | \$599,000   |