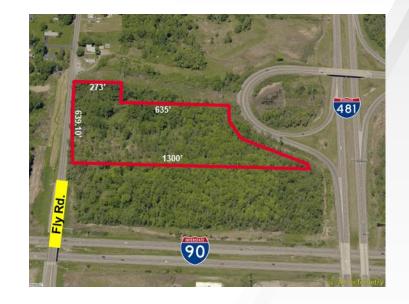

## 12.29± Acres Available

## **Property Highlights**

- Frontage on Fly Road and visible from I-481/I-90 (NYS Thruway) interchange
- Zoned High-Tech
- · Utilities at Fly Road, including sewer
- An additional 8.89± acres available (non-contiguous)
- Good highway access