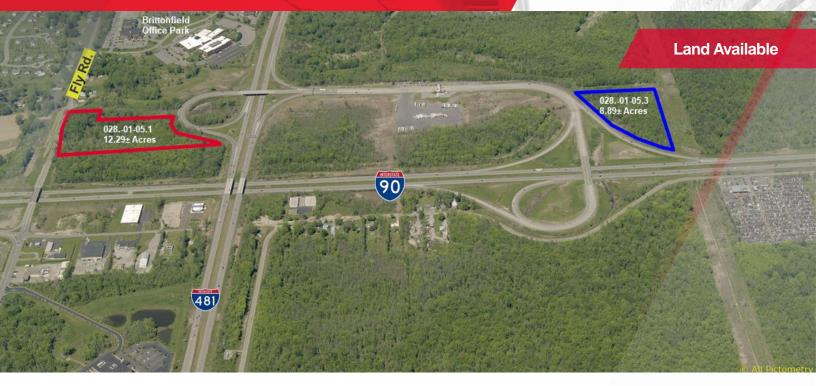

## Fly Road

East Syracuse, New York 13057

## 12.29± Acres Available

## **Property Highlights**

- Frontage on Fly Road and visible from I-481/I-90 (NYS Thruway) interchange
- Zoned High-Tech
- · Utilities at Fly Road, including sewer
- An additional 8.89± acres available (non-contiguous)
- Good highway access

| Traffic Counts       |             |
|----------------------|-------------|
| Fly Road             | 2,746 AADT  |
| I-481 Ramp           | 7,222 AADT  |
| I-481                | 42,986 AADT |
| Source: NYS DOT 2019 |             |