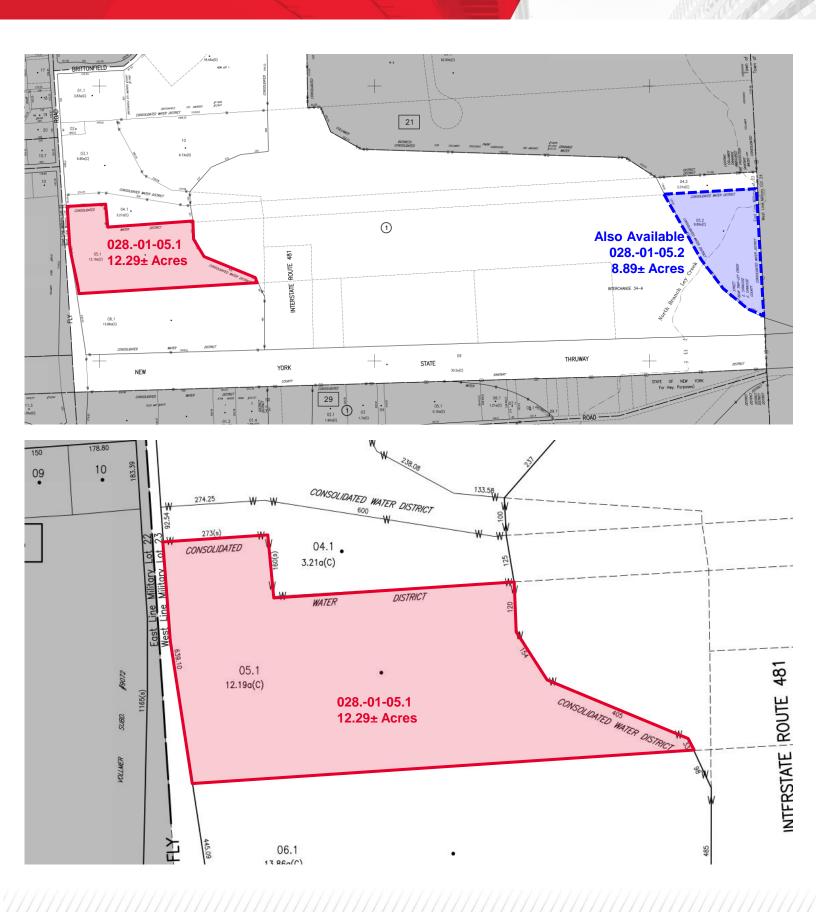

## 12.29± Acres Available

## **Property Highlights**

- Frontage on Fly Road and visible from I-481/I-90 (NYS Thruway) interchange
- Zoned High-Tech
- · Utilities at Fly Road, including sewer
- An additional 8.89± acres available (non-contiguous)
- Good highway access