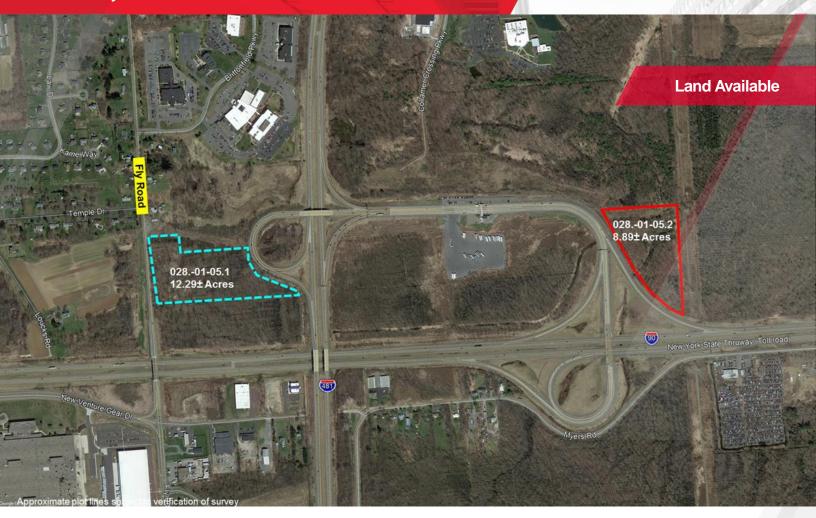

## 8.89± Acres Available

## **Property Highlights**

- Frontage I-90 (NYS Thruway) exit ramp
- Zoned High-Tech
- · Utilities at Fly Road, including sewer
- An additional 12.29± acres available (non-contiguous) with frontage on Fly Road
- Good highway access

| Traffic Counts       |             |
|----------------------|-------------|
| Fly Road             | 2,746 AADT  |
| I-481 Ramp           | 7,222 AADT  |
| I-481                | 42,986 AADT |
| Source: NYS DOT 2019 |             |