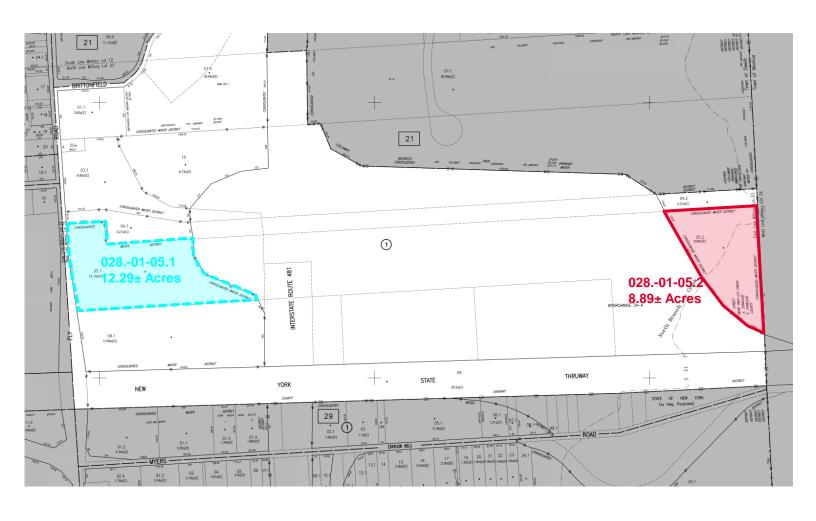

## 8.89± Acres Available

## **Property Highlights**

- Frontage I-90 (NYS Thruway) exit ramp
- Zoned High-Tech
- · Utilities at Fly Road, including sewer
- An additional 12.29± acres available (non-contiguous) with frontage on Fly Road
- Good highway access