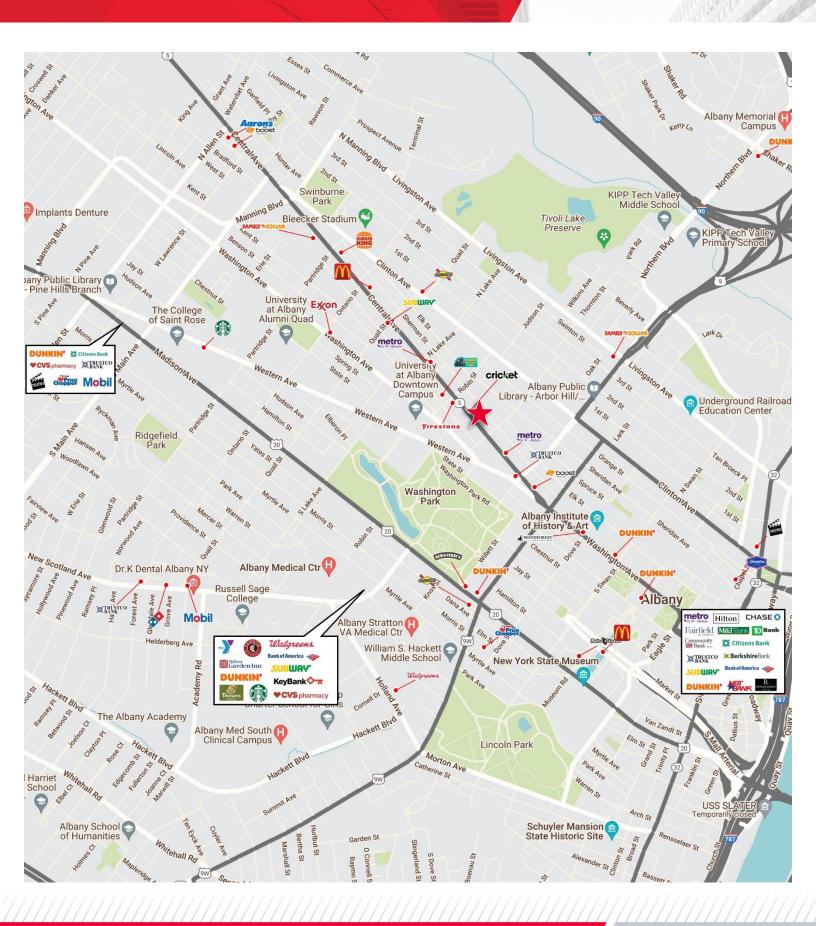

## **Property Description**

Former CVS. Great retail location in the Heart of Downtown Albany, 0.3 miles from Washington Park. High car and foot traffic. 9,500± SF available. Sublease expires 12/31/2029.