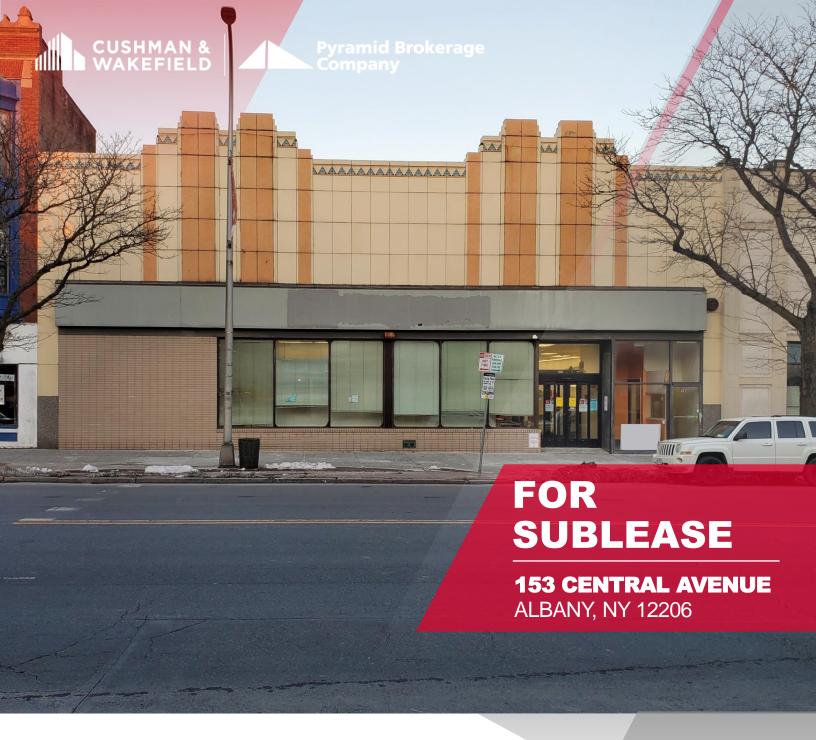

## FORMER CVS SUBLEASE AVAILABLE

## **Property Description**

Former CVS. Great retail location in the Heart of Downtown Albany, 0.3 miles from Washington Park. High car and foot traffic. 9,500± SF available. Sublease expires 12/31/2029.

## **Property Highlights**

| County            | Albany     | Parking      | Street                                  |
|-------------------|------------|--------------|-----------------------------------------|
| Total Building SF | 13,200± SF | Roof         | Rubber                                  |
| Available SF      | 9,500± SF  | Construction | Brick & Concrete Steel                  |
| Year Built        | 1940       | Tax ID       | 65.63-5-48                              |
| Floors            | 2          | Signage      | Building                                |
| Sublessor         | CVS        | Zoning       | Store/Office/Mixed-use                  |
| Lease Expiration  | 12/31/2029 | Utilities    | Municipal Water & Sewer<br>Rooftop HVAC |