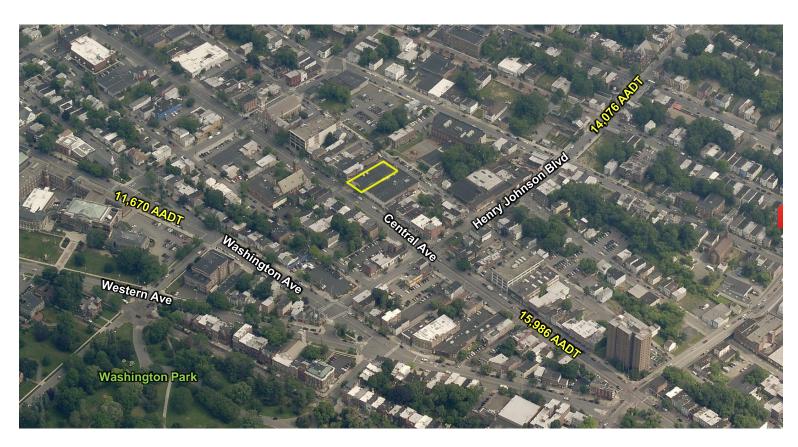

## **Property Description**

Former CVS. Great retail location in the Heart of Downtown Albany, 0.3 miles from Washington Park. High car and foot traffic. 9,500± SF available. Sublease expires 12/31/2029.