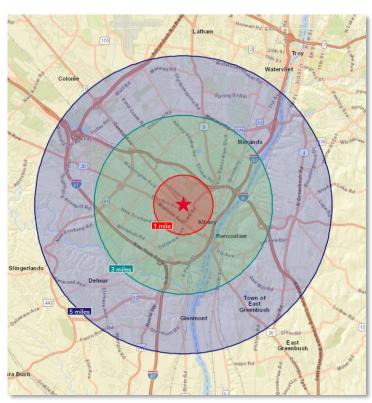

| Demographic & Income Profile  | 1 Mile   | 3 Miles  | 5 Miles  |
|-------------------------------|----------|----------|----------|
| Population                    | 35,664   | 112,464  | 188,006  |
| Households                    | 15,927   | 50,560   | 79,668   |
| Families                      | 5,564    | 22,089   | 39,223   |
| Average Household Size        | 2.08     | 2.13     | 2.18     |
| Owner Occupied Housing Units  | 2,969    | 20,363   | 39,705   |
| Renter Occupied Housing Units | 12,958   | 30,197   | 39,963   |
| Median Age                    | 29.3     | 35.8     | 37.5     |
| Median Household Income       | \$38,258 | \$55,289 | \$66,845 |
| Average Household Income      | \$62,625 | \$81,373 | \$93,874 |

| Business Summary                                          | 1 Mile | 3 Miles | 5 Miles |
|-----------------------------------------------------------|--------|---------|---------|
| Total Businesses:                                         | 1,758  | 5,317   | 9,098   |
| Total Employees:                                          | 60,122 | 150,151 | 216,726 |
| Employee/Residential Population Ratio (per 100 Residents) | 169    | 134     | 115     |