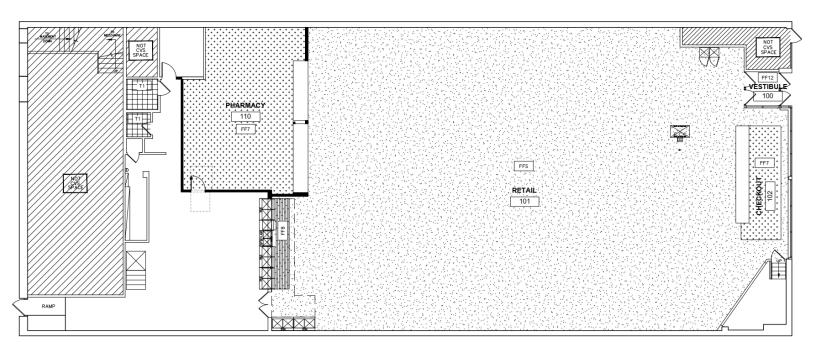

9,500± SF

## **Property Description**

Former CVS. Great retail location in the Heart of Downtown Albany, 0.3 miles from Washington Park. High car and foot traffic. 9,500± SF available. Sublease expires 12/31/2029.

## **Property Highlights**

| County            | Albany     | Parking      | Street                                  |
|-------------------|------------|--------------|-----------------------------------------|
| Total Building SF | 13,200± SF | Roof         | Rubber                                  |
| Available SF      | 9,500± SF  | Construction | Brick & Concrete Steel                  |
| Year Built        | 1940       | Tax ID       | 65.63-5-48                              |
| Floors            | 2          | Signage      | Building                                |
| Sublessor         | CVS        | Zoning       | Store/Office/Mixed-use                  |
| Lease Expiration  | 12/31/2029 | Utilities    | Municipal Water & Sewer<br>Rooftop HVAC |