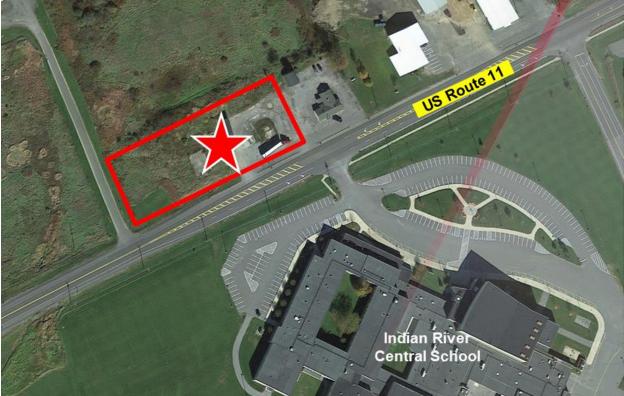

#### **Property Highlights**

- Excellent commercial location
- 1.35± acres with 390' of frontage on Route 11
- Directly across from Indian River Central School
- Excellent redevelopment opportunity
- Immediate area also consists of commercial business, medical offices, town offices and apartment houses

#### Traffic Counts

US Route 11 8,648 AADT Source: NYS DOT 2019