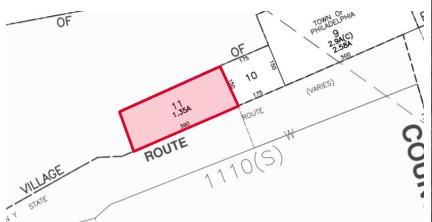

## 1.35± Acres Available

#### **Property Highlights**

- Excellent commercial location
- 1.35± acres with 390' of frontage on Route 11
- Directly across from Indian River Central School
- Excellent redevelopment opportunity
- Immediate area also consists of commercial business, medical offices, town offices and apartment houses