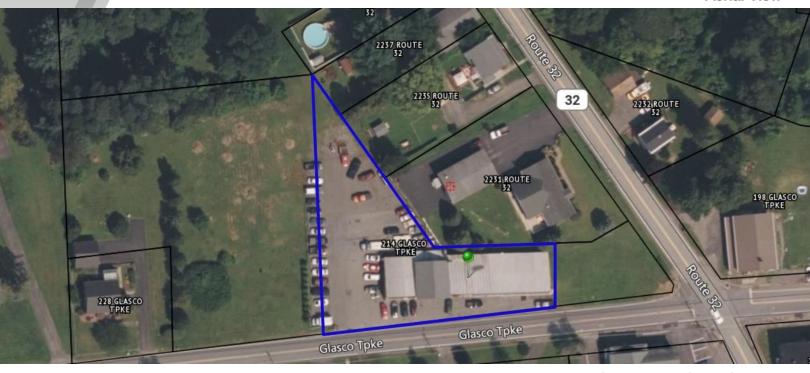

rive-in doors
- · Municipal water and sewer
- · Generous parking lot
- · Equipment included

| Demographic Summary | 1 Mile   | 3 Miles  | 5 Miles  |
|---------------------|----------|----------|----------|
| Population          | 2,749    | 13,292   | 24,462   |
| Households          | 1,209    | 5,804    | 10,218   |
| Average H.H. Income | \$79,722 | \$86,110 | \$97,068 |

Source: Esri forecast for 2022. US Census bureau 2010 decennial census data converted by Esri

Sale Offering: \$879,000

#### Contact

GUY G. BLAKE, CCIM Associate Real Estate Broker +1 845 787 1372 gblake@pyramidbrokerage.com 356 Meadow Avenue, 2<sup>nd</sup> Floor Newburgh, New York 12550 +1 845 522 5900 pyramidbrokerage.com

# Automotive Building 214 Glasco Turnpike, Saugerties, NY 12477





#### **Aerial View**



Location: 1, 3, 5 mile radius Map



#### Contact

GUY G. BLAKE, CCIM Associate Real Estate Broker +1 845 787 1372 gblake@pyramidbrokerage.com 356 Meadow Avenue, 2<sup>nd</sup> Floor Newburgh, New York 12550 +1 845 522 5900 pyramidbrokerage.com