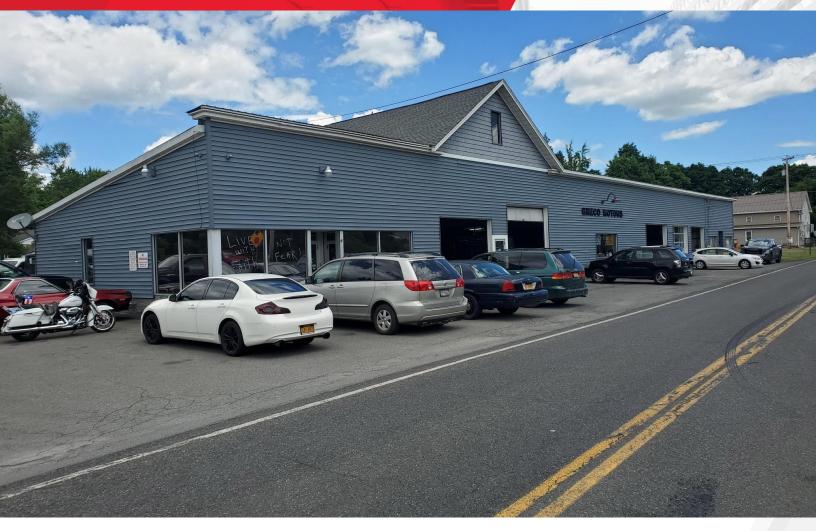

## Automotive Building 214 Glasco Turnpike, Saugerties, NY 12477

### 6,800 SF BUILDING ON .8 ACRE

### **Property Highlights**

- Active automotive business
- · Industrial / retail property
- 6,800 sq. ft. on .8 acre
- 5 Drive-in doors
- · Municipal water and sewer
- · Generous parking lot
- · Equipment included