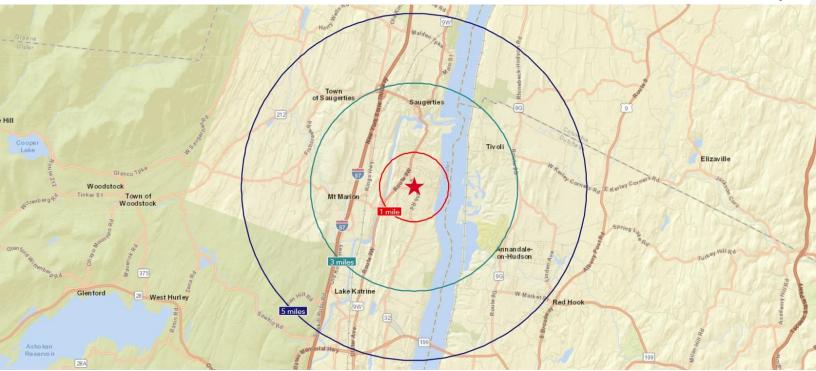

| Demographic Summary | 1 Mile   | 3 Miles  | 5 Miles  |
|---------------------|----------|----------|----------|
| Population          | 2,749    | 13,292   | 24,462   |
| Households          | 1,209    | 5,804    | 10,218   |
| Average H.H. Income | \$79,722 | \$86,110 | \$97,068 |

Source: Esri forecast for 2022. US Census bureau 2010 decennial census data converted by Esri

Sale Offering: \$879,000

#### **Aerial View**

Location: 1, 3, 5 mile radius Map