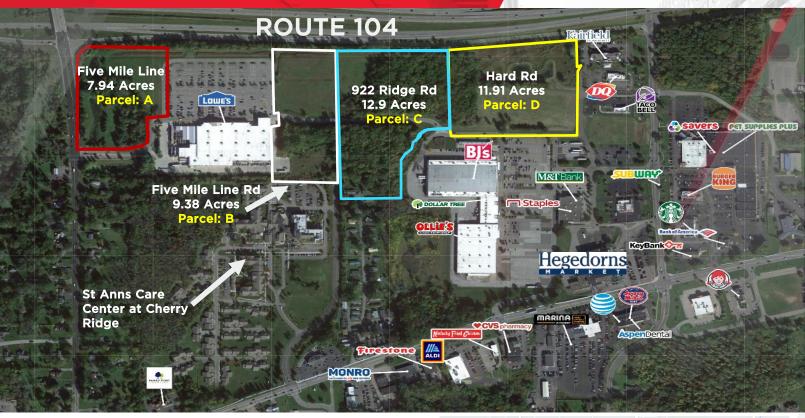

## **Property Highlights**

- Prime Development sites located in Webster NY
- Established retail market with anchors such as Lowes, BJ's, Staples, ALDI, and Wegmans
- Significant household incomes.
- Great route 104 visibility and access
- Some permitted uses include: Hotels, retail, banks/credit unions restaurants, medical facilities and recreational facilities.

| Property Details | Parcel Size | Sale Price  |
|------------------|-------------|-------------|
| Parcel: A        | 7.94 Acres  | \$350,000   |
| Parcel: B        | 9.38 Acres  | \$775,000   |
| Parcel: C        | 12.9 Acres  | \$1,050,000 |
| Parcel: D        | 11.91 Acres | \$1,250,000 |