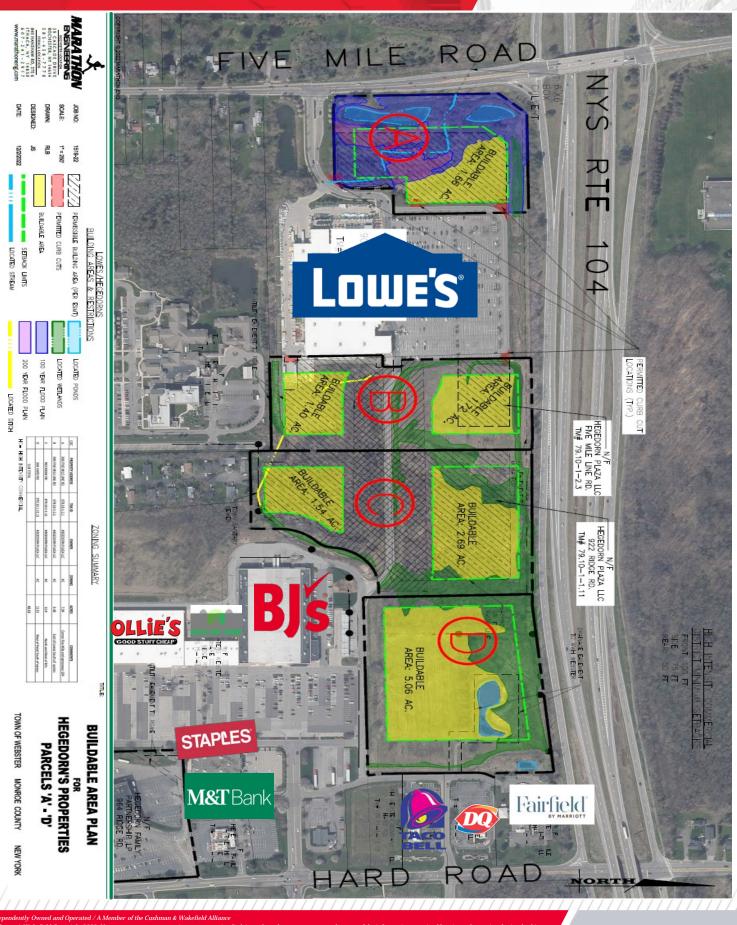

| Property Details | Parcel Size | Sale Price  |
|------------------|-------------|-------------|
| Parcel: A        | 7.94 Acres  | \$350,000   |
| Parcel: B        | 9.38 Acres  | \$775,000   |
| Parcel: C        | 12.9 Acres  | \$1,050,000 |
| Parcel: D        | 11.91 Acres | \$1,250,000 |

## **Property Detail Map**

Pyramid Brokerage Company

shman & Wakefield Copyright 2022. No warranty or representation, express or implied, is made to the accuracy or completeness of the information contained herein, and same is submore, change of price, rental or a there conditions, withdrawal without notice, and to any special listing conditions imposed by the property owner(s). As applicable, we make means a submore and the submore and same is submore and the submor