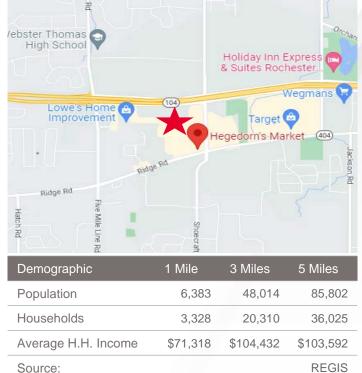

## **Property Highlights**

- Prime Development sites located in Webster NY
- Established retail market with anchors such as Lowes, BJ's, Staples, ALDI, and Wegmans
- Significant household incomes.
- Great route 104 visibility and access
- Some permitted uses include: Hotels, retail, banks/credit unions restaurants, medical facilities and recreational facilities.