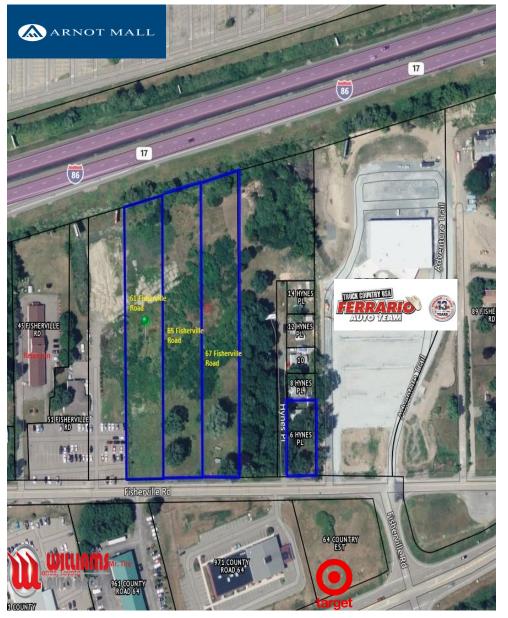

#### **PROPERTY HIGHLIGHTS**

- Large, 4+ Acre development opportunity within the Regional Retail Corridor.
- Located between County Rt. 64 and the Interstate.
- Over 300' of frontage along I-86, between Exit 51 A (Shopping Malls) & Exit 52 A (Commerce Center Road).