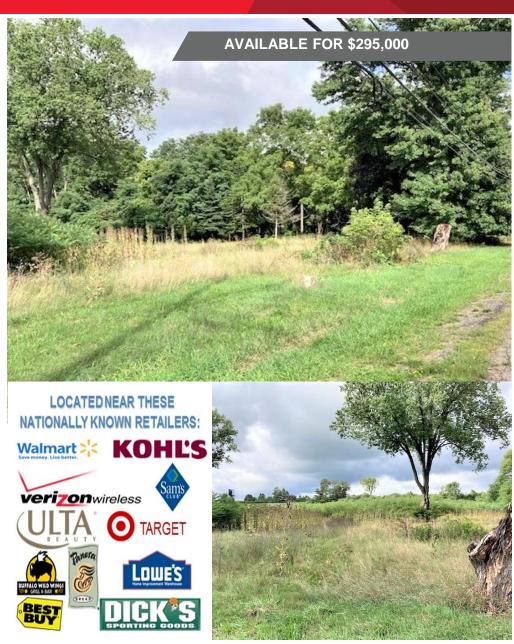

#### **PROPERTY HIGHLIGHTS**

- Large, 4+ Acre development opportunity within the Regional Retail Corridor.
- Located between County Rt. 64 and the Interstate.
- Over 300' of frontage along I-86, between Exit 51 A (Shopping Malls) & Exit 52 A (Commerce Center Road).

#### **LOCATION HIGHLIGHTS**

- · Close to regional retail, automotive sales, restaurants & hospitality.
- Minutes to the ELM Regional Airport, Airport Corporate Park, Elmira & Corning.

For more information, contact: