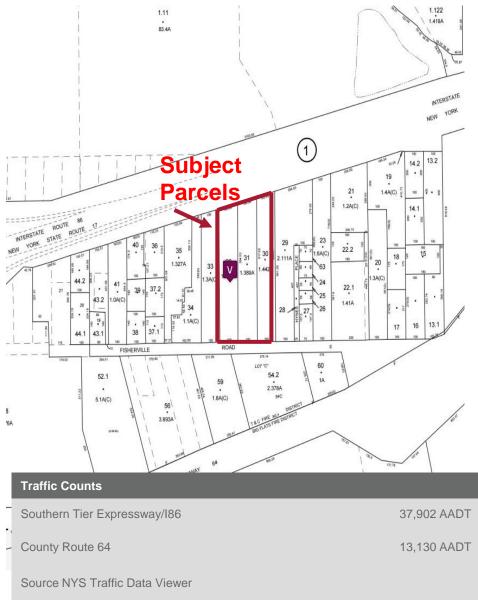

#### **PROPERTY HIGHLIGHTS**

- Large, 4+ Acre development opportunity within the Regional Retail Corridor.
- Located between County Rt. 64 and the Interstate.
- Over 300' of frontage along I-86, between Exit 51 A (Shopping Malls) & Exit 52 A (Commerce Center Road).