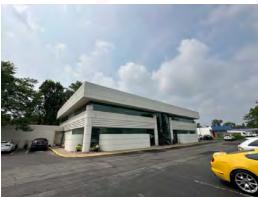

### 11,822 <u>+</u> SF Freestanding Medical Office Building

| Building Features |                         |
|-------------------|-------------------------|
| Total Size        | 11,822 <u>+</u> Sq. Ft. |
| Lot Size          | 2.04 <u>+</u> Acres     |

### **Property Highlights**

- Two-story medical office building available for sale in Amherst, NY
- Class A medical space featuring multiple exam rooms, offices, reception/waiting area, conference rooms, and business center
- Ample on-site parking with room to expand into the adjacent parcel
- Easily accessible with multiple points of ingress/egress
- Superb Thruway and Expressway access
- Major retail centers and national restaurants nearby
- Strong demographics and traffic counts
- Ideal for: medical practice, any professional office users looking for the highest possible exposure