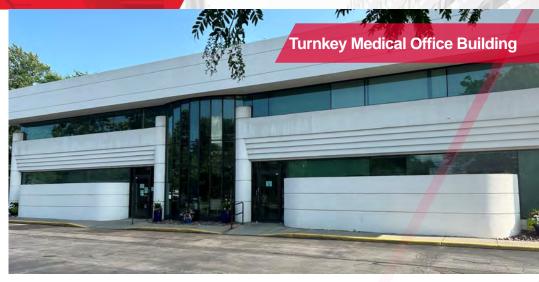

### 11,822 <u>+</u> SF Freestanding Medical Office Building

| Building Features |                         |
|-------------------|-------------------------|
| Total Size        | 11,822 <u>+</u> Sq. Ft. |
| Lot Size          | 2.04 <u>+</u> Acres     |

### **Property Highlights**

- Two-story medical office building available for sale in Amherst, NY
- Class A medical space featuring multiple exam rooms, offices, reception/waiting area, conference rooms, and business center
- Ample on-site parking with room to expand into the adjacent parcel
- Easily accessible with multiple points of ingress/egress
- Superb Thruway and Expressway access
- Major retail centers and national restaurants nearby
- Strong demographics and traffic counts
- Ideal for: medical practice, any professional office users looking for the highest possible exposure