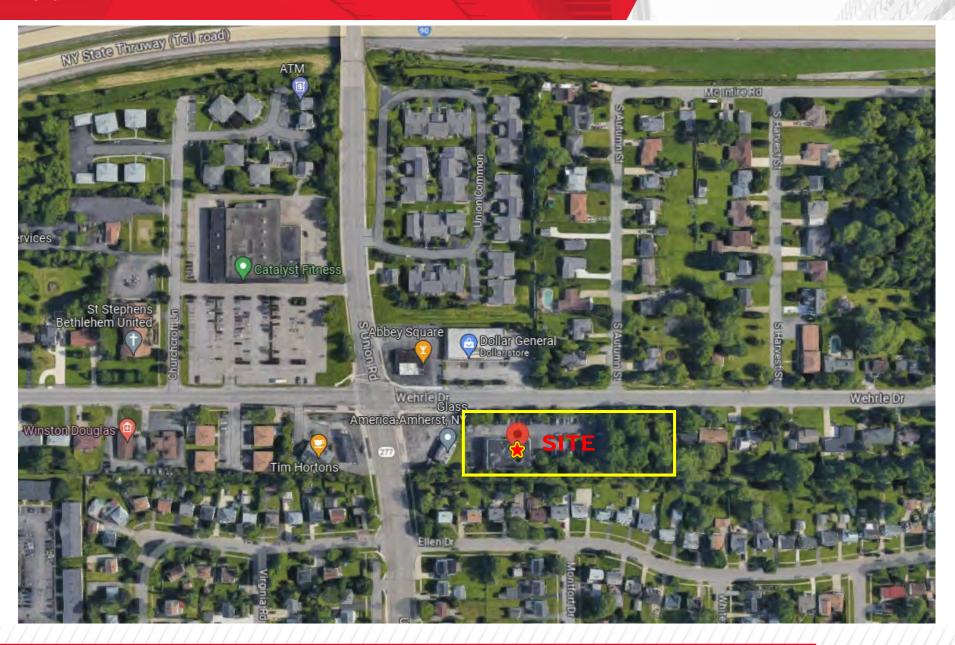

### **Property Highlights**

- Two-story medical office building available for sale in Amherst, NY
- Class A medical space featuring multiple exam rooms, offices, reception/waiting area, conference rooms, and business center
- Ample on-site parking with room to expand into the adjacent parcel
- Easily accessible with multiple points of ingress/egress
- Superb Thruway and Expressway access
- Major retail centers and national restaurants nearby
- Strong demographics and traffic counts
- Ideal for: medical practice, any professional office users looking for the highest possible exposure

# FOR SALE 825-831 Wehrle Drive | Amherst, NY

CUSHMAN & WAKEFIELD

Aerial