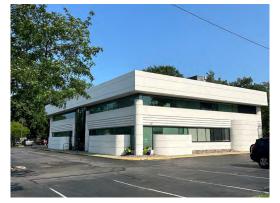

### 11,822 <u>+</u> SF Freestanding Medical Office Building

| Building Features |                         |
|-------------------|-------------------------|
| Total Size        | 11,822 <u>+</u> Sq. Ft. |
| Lot Size          | 2.04 <u>+</u> Acres     |

### **Property Highlights**

- Two-story medical office building available for sale in Amherst, NY
- Class A medical space featuring multiple exam rooms, offices, reception/waiting area, conference rooms, and business center
- Ample on-site parking with room to expand into the adjacent parcel
- Easily accessible with multiple points of ingress/egress
- Superb Thruway and Expressway access
- Major retail centers and national restaurants nearby
- Strong demographics and traffic counts
- Ideal for: medical practice, any professional office users looking for the highest possible exposure