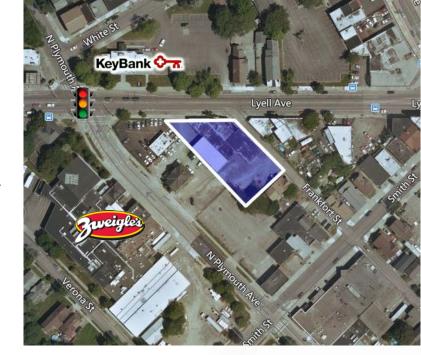

## Property Highlights:

- 16,661 Sq. Ft. industrial building located on Lyell Avenue, between N. Plymouth Ave and Lake Ave.
- · Former Petrillos Bakery.
- Property requires electric service and HVAC.
- · Located in a NYS opportunity zone
- Ideal renovation for single or multi-tenanted building.
- Also includes 131 Frankfort St. (parking lot)