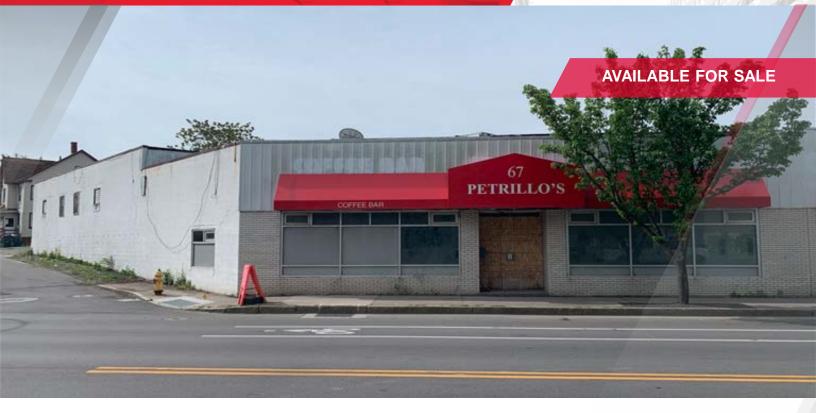

## 16,661 ± SF Industrial Space

## Property Highlights:

- 16,661 Sq. Ft. industrial building located on Lyell Avenue, between N. Plymouth Ave and Lake Ave.
- · Former Petrillos Bakery.
- Property requires electric service and HVAC.
- · Located in a NYS opportunity zone
- Ideal renovation for single or multi-tenanted building.
- Also includes 131 Frankfort St. (parking lot)