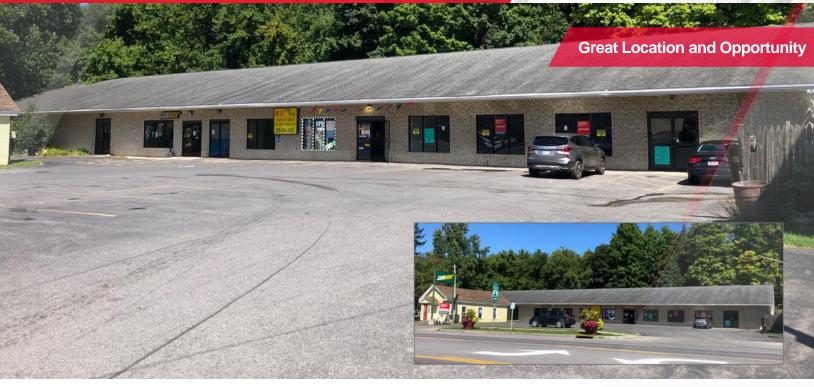

## Up to 3,960± SF Retail Space Available

## **Property Highlights**

- · Highly visible space with Route 20 frontage in the center of Morrisville
- Both endcap spaces are available: 3,960± SF and 3,171± SF
- Located near SUNY Morrisville
- Co-tenants include Subway, Xing Xing Kitchen, and Blue Cloud
- Space can also be subdivided
- Entire 12,000± SF strip center is also available for sale
- Ideal property for user/buyer as an investment