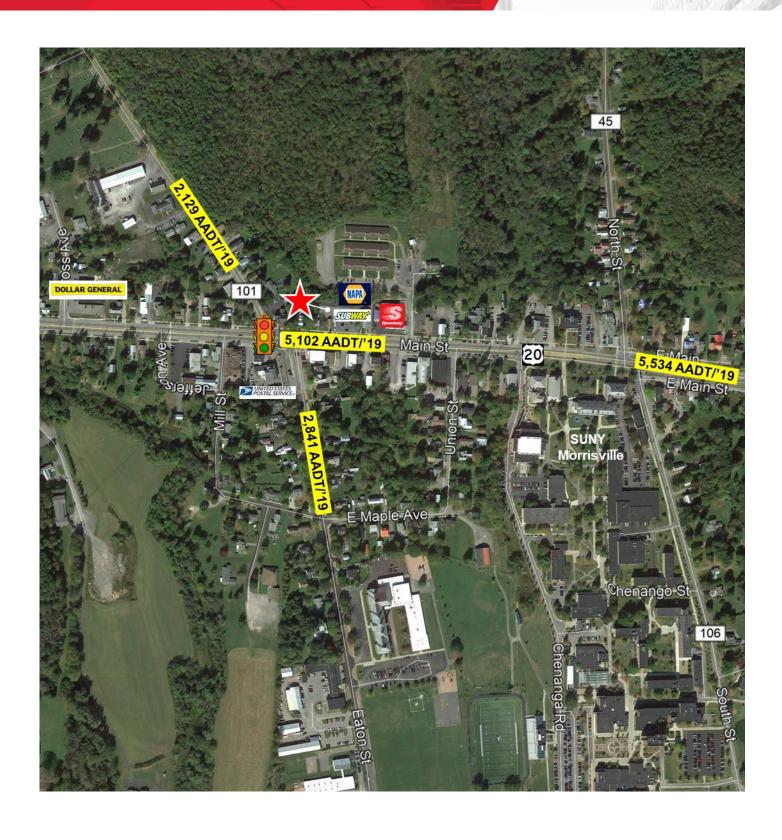

## **Property Highlights**

- · Highly visible space with Route 20 frontage in the center of Morrisville
- Both endcap spaces are available: 3,960± SF and 3,171± SF
- Located near SUNY Morrisville
- Co-tenants include Subway, Xing Xing Kitchen, and Blue Cloud
- Space can also be subdivided
- Entire 12,000± SF strip center is also available for sale
- Ideal property for user/buyer as an investment

| Traffic Counts       |            |
|----------------------|------------|
| Route 20 East        | 5,102 AADT |
| Source: NYS DOT 2019 |            |