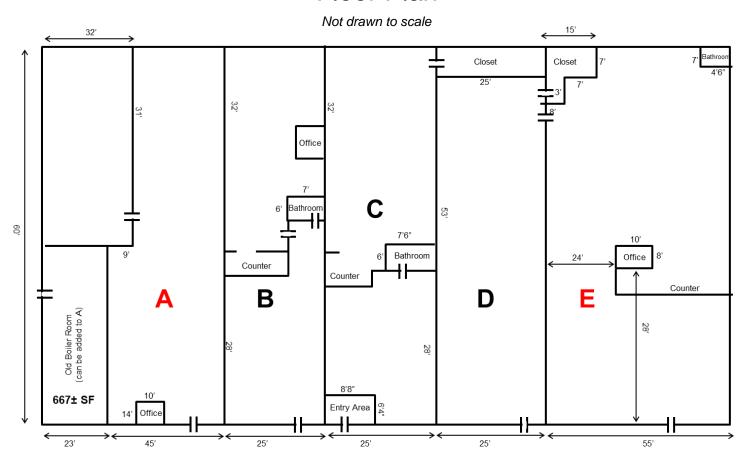

## Floor Plan

A - Available - 3,960± SF

**B** – Subway – 1,500± SF

C - Xing Xing Kitchen - 1,675± SF

D - Blue Cloud - 1,454± SF

**E** – Available – 3,171± SF