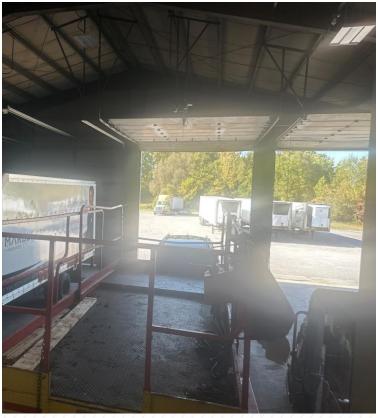

#### **Property Highlights**

- Industrial building with 11,580 SF
  - 1,580± SF office
  - 10,000± SF warehouse
- 4.90-acre parcel
- · Gas, electric, and municipal water in the building
- 400 Amp. 3 Phase power
- Dry/refrigerated storage space available
- 5 loading docks
- 4 overhead doors
- 4 interior loading docks with 2,400± SF bay area and 24' clear ceiling height
- 14-24' clear ceiling height throughout the building
- Great access to I-81, 2 miles from building