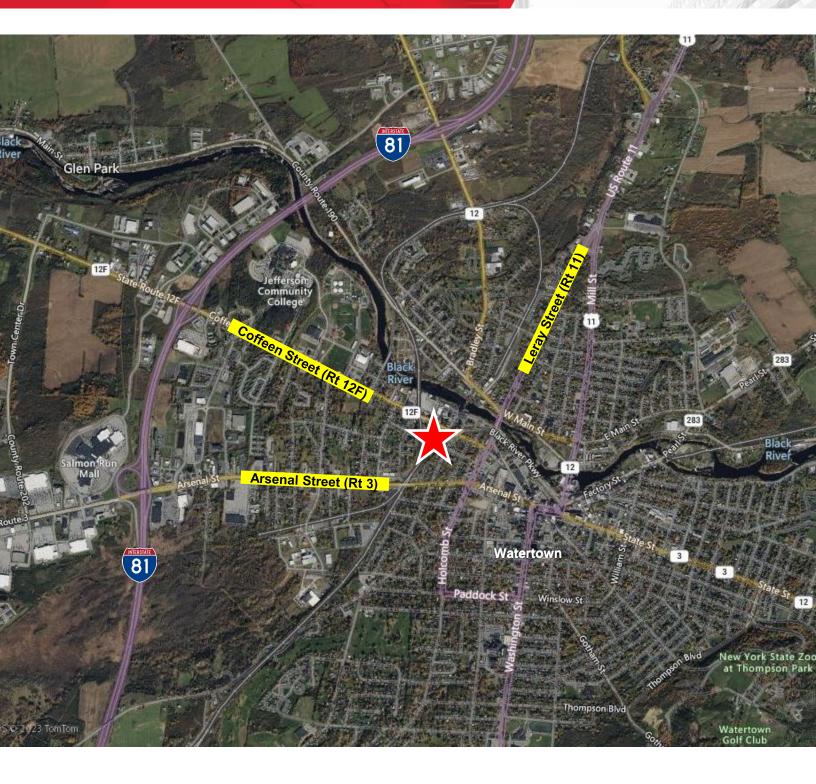

#### **Property Highlights**

- Industrial building with 11,580 SF
  - 1,580± SF office
  - 10,000± SF warehouse
- 4.90-acre parcel
- · Gas, electric, and municipal water in the building
- 400 Amp. 3 Phase power
- Dry/refrigerated storage space available
- 5 loading docks
- 4 overhead doors
- 4 interior loading docks with 2,400± SF bay area and 24' clear ceiling height
- 14-24' clear ceiling height throughout the building
- Great access to I-81, 2 miles from building