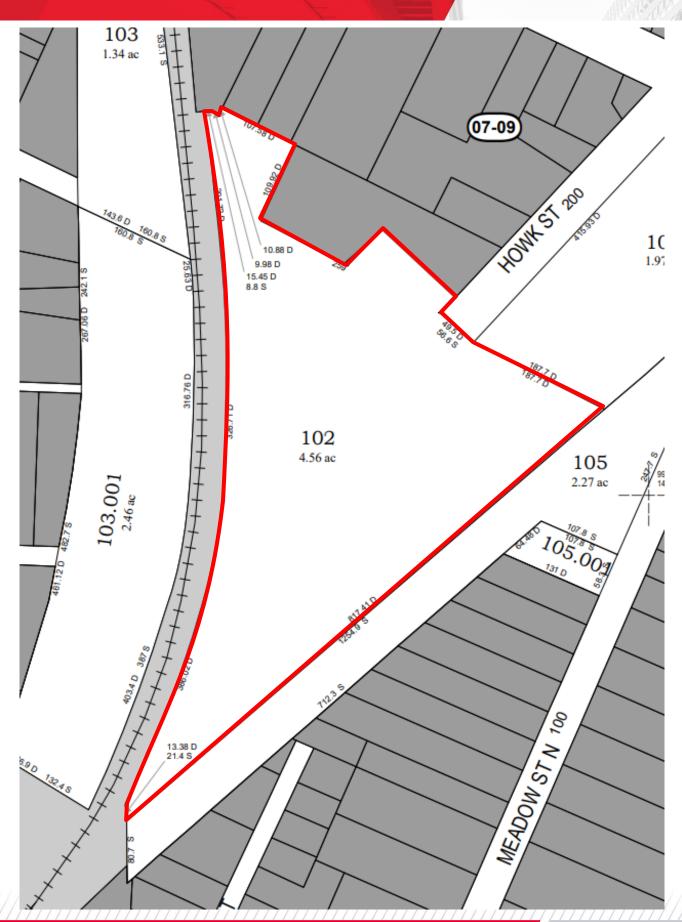

#### **Property Highlights**

- Industrial building with 11,580 SF
  - 1,580± SF office
  - 10,000± SF warehouse
- 4.90-acre parcel
- · Gas, electric, and municipal water in the building
- 400 Amp. 3 Phase power
- Dry/refrigerated storage space available
- 5 loading docks
- 4 overhead doors
- 4 interior loading docks with 2,400± SF bay area and 24' clear ceiling height
- 14-24' clear ceiling height throughout the building
- Great access to I-81, 2 miles from building