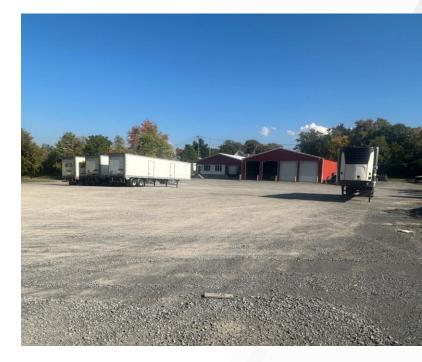

## 11,580± SF Industrial Building

#### **Property Highlights**

- Industrial building with 11,580 SF
  - 1,580± SF office
  - 10,000± SF warehouse
- 4.90-acre parcel
- · Gas, electric, and municipal water in the building
- 400 Amp. 3 Phase power
- Dry/refrigerated storage space available
- 5 loading docks
- 4 overhead doors
- 4 interior loading docks with 2,400± SF bay area and 24' clear ceiling height
- 14-24' clear ceiling height throughout the building
- Great access to I-81, 2 miles from building