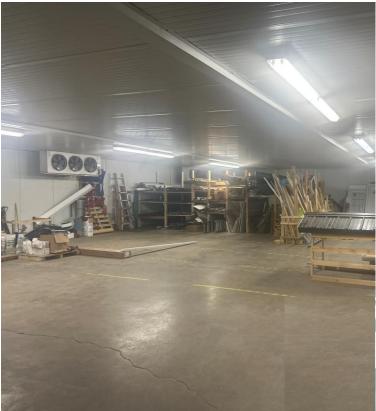

#### **Property Highlights**

- Industrial building with 11,580 SF
  - 1,580± SF office
  - 10,000± SF warehouse
- 4.90-acre parcel
- · Gas, electric, and municipal water in the building
- 400 Amp. 3 Phase power
- Dry/refrigerated storage space available
- 5 loading docks
- 4 overhead doors
- 4 interior loading docks with 2,400± SF bay area and 24' clear ceiling height
- 14-24' clear ceiling height throughout the building
- Great access to I-81, 2 miles from building