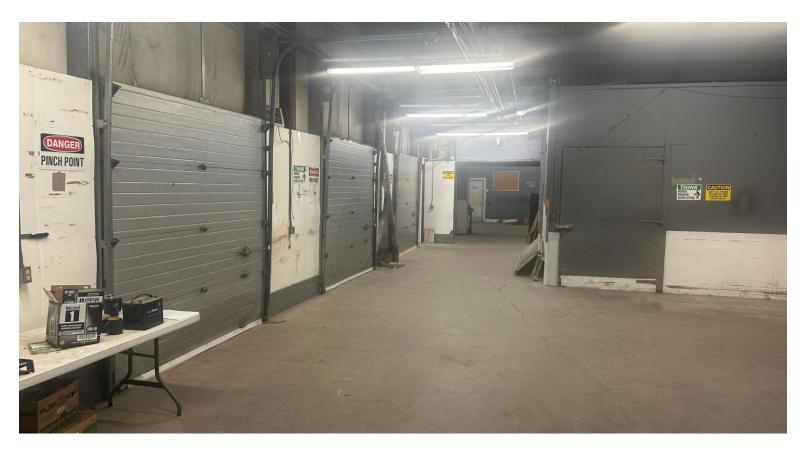

#### **Property Highlights**

- Industrial building with 11,580 SF
  - 1,580± SF office
  - 10,000± SF warehouse
- 4.90-acre parcel
- · Gas, electric, and municipal water in the building
- 400 Amp. 3 Phase power
- Dry/refrigerated storage space available
- 5 loading docks
- 4 overhead doors
- 4 interior loading docks with 2,400± SF bay area and 24' clear ceiling height
- 14-24' clear ceiling height throughout the building
- Great access to I-81, 2 miles from building