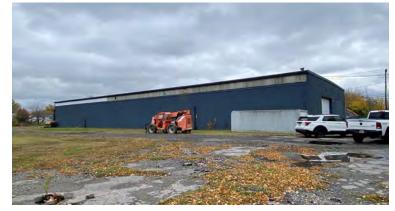

# 18,551 + SF Hard-to-Find Freestanding Warehouse

### **Property Highlights**

- · Clear span industrial building for sale or lease
- 15,223 <u>+</u> sf warehouse building and 3,328 <u>+</u> sf office building
- Equipped with two (2) grade level doors
- 20' clear height
- Available for lease starting January 1, 2024
- Strategically located at the corner of Cornwall Avenue and Sussex Street
- Easy access to both William L Gaiter Parkway and Kensington Expressway
- Close proximity to Bailey Avenue, offering ample amenities
- Ideal for: industrial users who require outdoor storage, contractors, light manufacturers/distributors, assembly operations

# FOR SALE OR LEASE 465 Cornwall Avenue | Buffalo, NY

Aerial

**Property Photos**