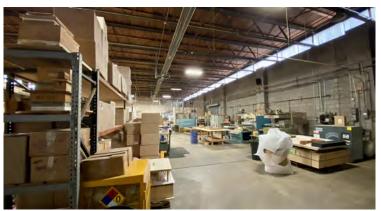

# 18,551 + SF Hard-to-Find Freestanding Warehouse

### **Property Highlights**

- · Clear span industrial building for sale or lease
- 15,223 <u>+</u> sf warehouse building and 3,328 <u>+</u> sf office building
- Equipped with two (2) grade level doors
- 20' clear height
- Available for lease starting January 1, 2024
- Strategically located at the corner of Cornwall Avenue and Sussex Street
- Easy access to both William L Gaiter Parkway and Kensington Expressway
- Close proximity to Bailey Avenue, offering ample amenities
- Ideal for: industrial users who require outdoor storage, contractors, light manufacturers/distributors, assembly operations

# FOR SALE OR LEASE 465 Cornwall Avenue | Buffalo, NY

Aerial

**Property Photos**