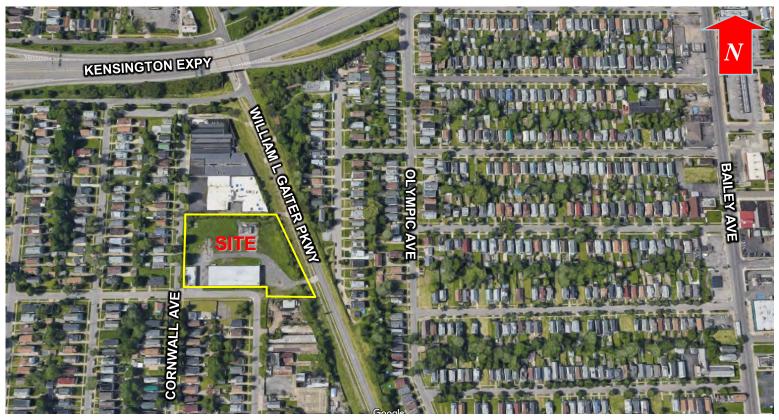

### **Property Highlights**

- · Clear span industrial building for sale or lease
- 15,223 <u>+</u> sf warehouse building and 3,328 <u>+</u> sf office building
- Equipped with two (2) grade level doors
- 20' clear height
- Available for lease starting January 1, 2024
- Strategically located at the corner of Cornwall Avenue and Sussex Street
- Easy access to both William L Gaiter Parkway and Kensington Expressway
- Close proximity to Bailey Avenue, offering ample amenities
- Ideal for: industrial users who require outdoor storage, contractors, light manufacturers/distributors, assembly operations