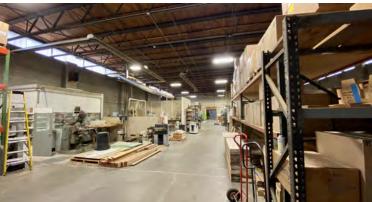

# 18,551 + SF Hard-to-Find Freestanding Warehouse

### **Property Highlights**

- · Clear span industrial building for sale or lease
- 15,223 <u>+</u> sf warehouse building and 3,328 <u>+</u> sf office building
- Equipped with two (2) grade level doors
- 20' clear height
- Available for lease starting January 1, 2024
- Strategically located at the corner of Cornwall Avenue and Sussex Street
- Easy access to both William L Gaiter Parkway and Kensington Expressway
- Close proximity to Bailey Avenue, offering ample amenities
- Ideal for: industrial users who require outdoor storage, contractors, light manufacturers/distributors, assembly operations

# FOR SALE OR LEASE 465 Cornwall Avenue | Buffalo, NY

Aerial

**Property Photos**