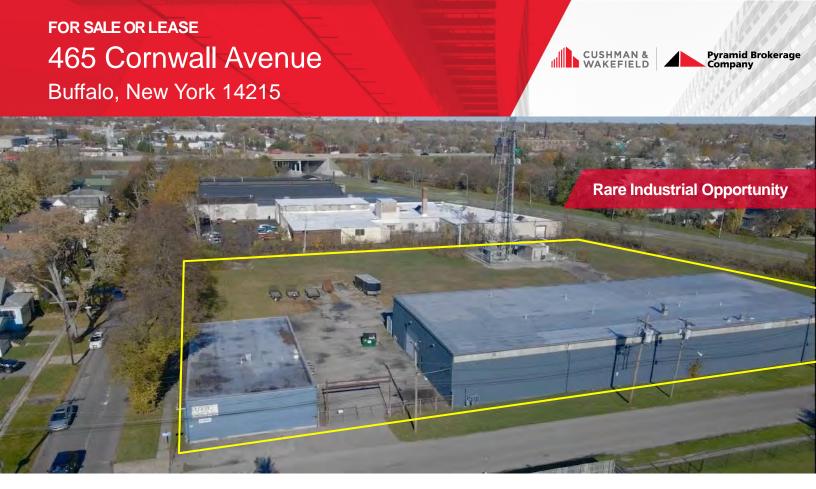

# 18,551 + SF Hard-to-Find Freestanding Warehouse

### **Property Highlights**

- · Clear span industrial building for sale or lease
- 15,223 <u>+</u> sf warehouse building and 3,328 <u>+</u> sf office building
- Equipped with two (2) grade level doors
- 20' clear height
- Available for lease starting January 1, 2024
- Strategically located at the corner of Cornwall Avenue and Sussex Street
- Easy access to both William L Gaiter Parkway and Kensington Expressway
- Close proximity to Bailey Avenue, offering ample amenities
- Ideal for: industrial users who require outdoor storage, contractors, light manufacturers/distributors, assembly operations

# FOR SALE OR LEASE 465 Cornwall Avenue | Buffalo, NY

Aerial

**Property Photos**