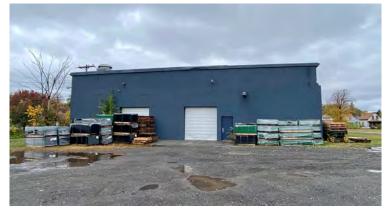

# 18,551 + SF Hard-to-Find Freestanding Warehouse

### **Property Highlights**

- · Clear span industrial building for sale or lease
- 15,223 <u>+</u> sf warehouse building and 3,328 <u>+</u> sf office building
- Equipped with two (2) grade level doors
- 20' clear height
- Available for lease starting January 1, 2024
- Strategically located at the corner of Cornwall Avenue and Sussex Street
- Easy access to both William L Gaiter Parkway and Kensington Expressway
- Close proximity to Bailey Avenue, offering ample amenities
- Ideal for: industrial users who require outdoor storage, contractors, light manufacturers/distributors, assembly operations

# FOR SALE OR LEASE 465 Cornwall Avenue | Buffalo, NY

Aerial

**Property Photos**