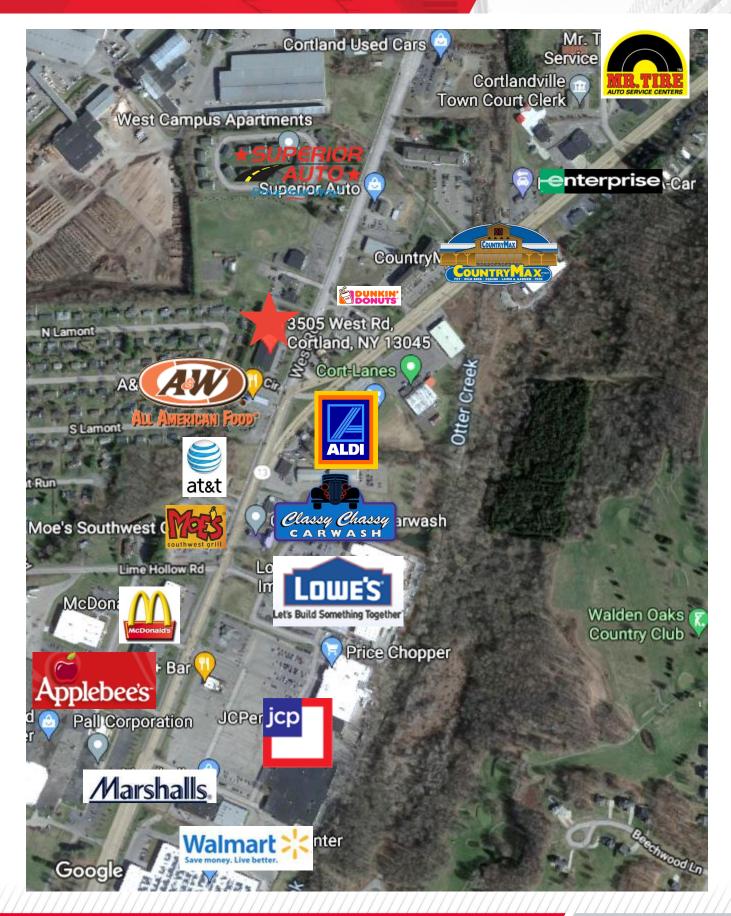

### **Property Highlights**

- · Premier free-standing building in Cortland County
- Great retail location surrounded by big boxes, restaurants and neighborhood centers
- · Close to SUNY Cortland campus and housing
- Superior corner location with lighted intersection
- · Fantastic signage and visibility, on-site parking
- · Also suitable for office or medical conversion
- High traffic count 15,664 AADT