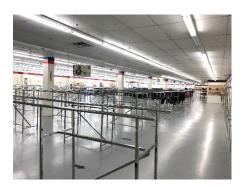

### **Property Highlights**

- · Premier free-standing building in Cortland County
- Great retail location surrounded by big boxes, restaurants and neighborhood centers
- · Close to SUNY Cortland campus and housing
- Superior corner location with lighted intersection
- · Fantastic signage and visibility, on-site parking
- · Also suitable for office or medical conversion
- High traffic count 15,664 AADT

| DETAILS       |                 |
|---------------|-----------------|
| BUILDING SIZE | 26,640 SF       |
| ASKING        | \$1,000,000     |
| LOT SIZE      | 1.80 Acres      |
| TAX ID        | 95.16-01-24.100 |