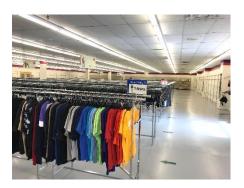

### **Property Highlights**

- · Premier free-standing building in Cortland County
- Great retail location surrounded by big boxes, restaurants and neighborhood centers
- · Close to SUNY Cortland campus and housing
- Superior corner location with lighted intersection
- · Fantastic signage and visibility, on-site parking
- · Also suitable for office or medical conversion
- High traffic count 15,664 AADT

| DETAILS       |                 |
|---------------|-----------------|
| BUILDING SIZE | 26,640 SF       |
| ASKING        | \$1,000,000     |
| LOT SIZE      | 1.80 Acres      |
| TAX ID        | 95.16-01-24.100 |