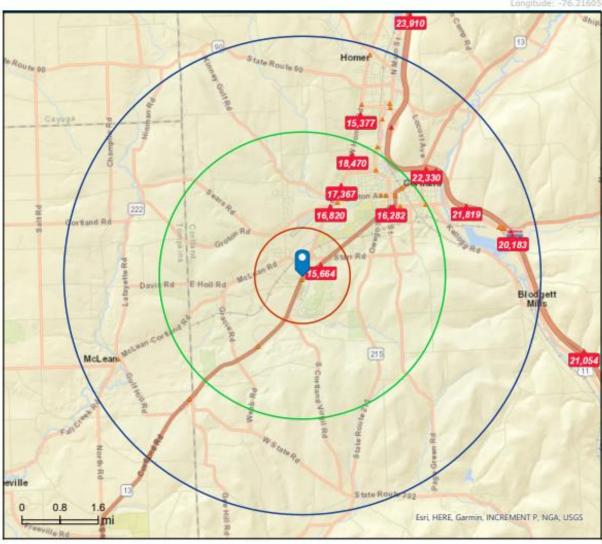

## Traffic Count Map

3505 West Rd, Cortland, New York, 13045 Rings: 1, 3, 5 mile radii Prepared by Esri Latitude: 42.57683