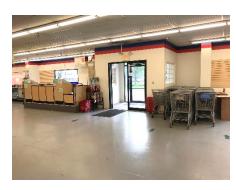

### **Property Highlights**

- · Premier free-standing building in Cortland County
- Great retail location surrounded by big boxes, restaurants and neighborhood centers
- · Close to SUNY Cortland campus and housing
- Superior corner location with lighted intersection
- · Fantastic signage and visibility, on-site parking
- · Also suitable for office or medical conversion
- High traffic count 15,664 AADT