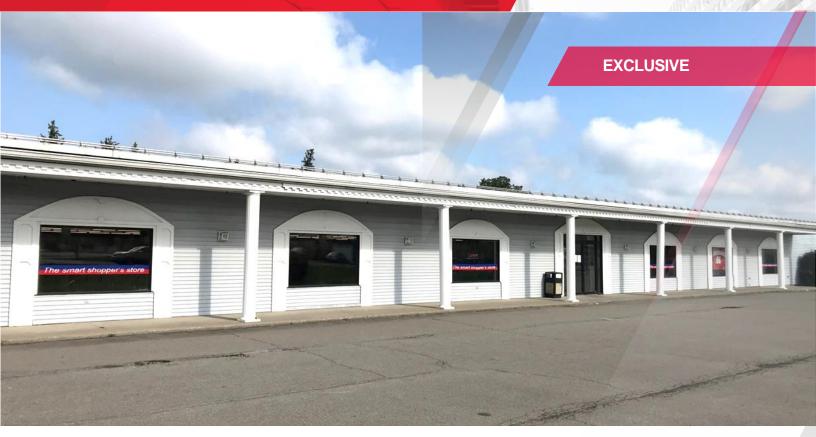

# 3505 Route 281 (West Road)

Cortlandville, NY

### **Property Highlights**

- · Premier free-standing building in Cortland County
- Great retail location surrounded by big boxes, restaurants and neighborhood centers
- · Close to SUNY Cortland campus and housing
- Superior corner location with lighted intersection
- · Fantastic signage and visibility, on-site parking
- · Also suitable for office or medical conversion
- High traffic count 15,664 AADT

| DETAILS       |                 |
|---------------|-----------------|
| BUILDING SIZE | 26,640 SF       |
| ASKING        | \$1,000,000     |
| LOT SIZE      | 1.80 Acres      |
| TAX ID        | 95.16-01-24.100 |