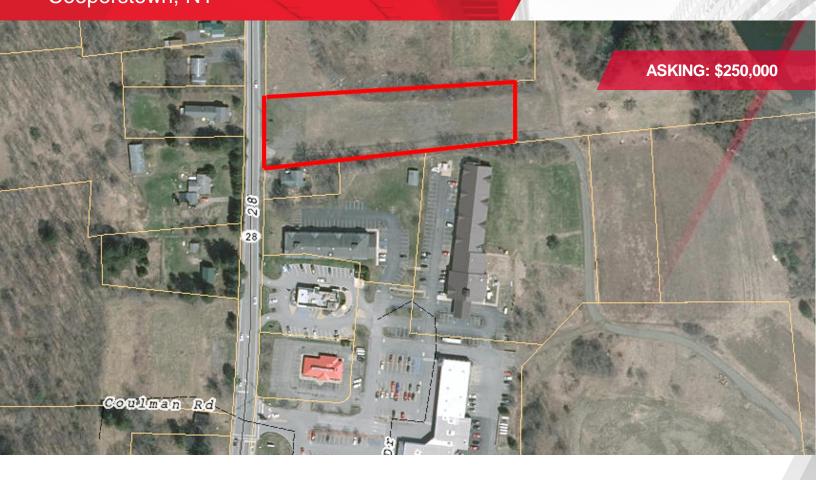

## **Property Highlights**

- Excellent 2-acre redevelopment site situated between Best Western and The Holiday Inn Express
- 0.2 miles from "The Commons" shopping center, which includes Bassett Heath, NBT Bank, Jive Café, McDonalds, Grand Union Market and more
- Less than ½ mile from world-famous Cooperstown Dreams Park
- Property has a 40' easement to access rear parcel
- Traffic count: 6,940 AADT