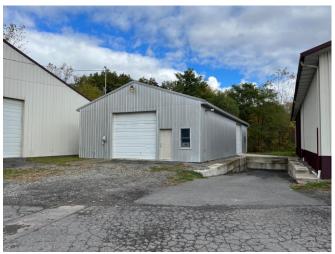

## 2,048 SF Industrial/Warehouse Building in Lansing Commercial Park For Lease

### **Property Highlights**

Commercial Building in Lansing Area Commercial Park suited for light industrial; warehouse & similar type flex uses.

#### Features include:

- 16' Ceiling Height
- 12' x 12' truck door with shared loading dock
- 12' x 12' overhead door
- Wall Mounted Heaters (2)
- Concrete Floor
- Multiple Man Doors
- Office/Storage Area
- Bathroom
- On site parking