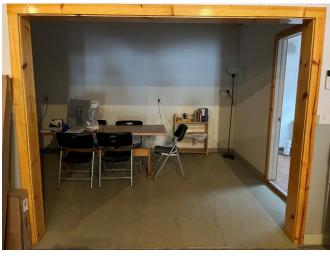

#### Features include:

- 16' Ceiling Height
- 12' x 12' truck door with shared loading dock
- 12' x 12' overhead door
- Wall Mounted Heaters (2)
- Concrete Floor
- Multiple Man Doors
- Office/Storage Area
- Bathroom
- On site parking