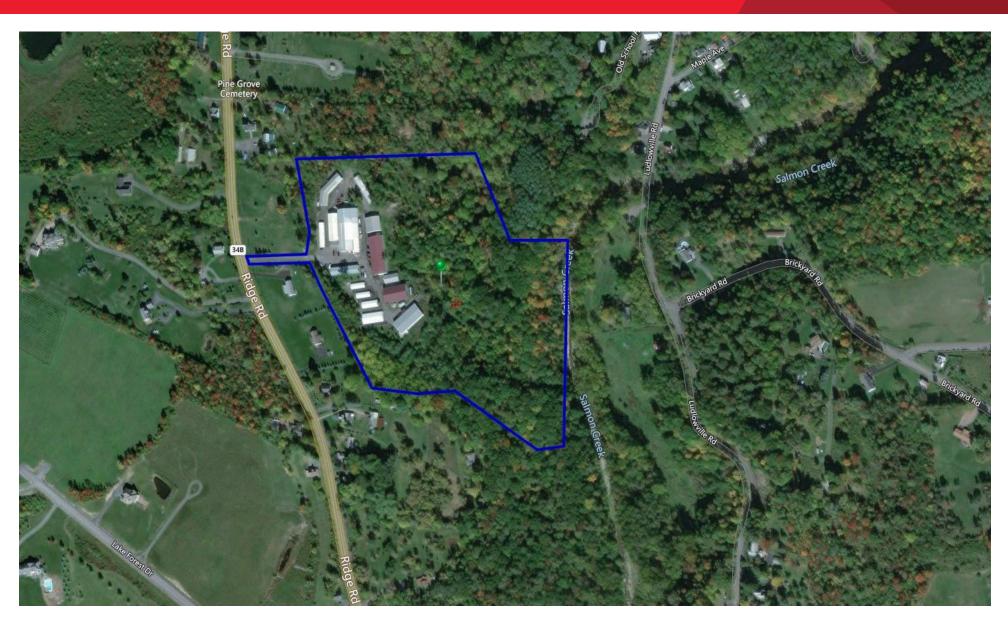

## 2,048 SF Industrial/Warehouse Building in Lansing Commercial Park For Lease

### **Property Highlights**

Commercial Building in Lansing Area Commercial Park suited for light industrial; warehouse & similar type flex uses.