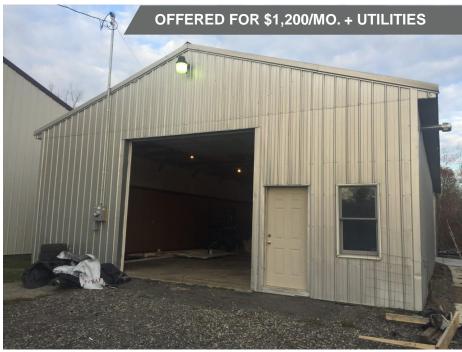

## 2,048 SF Industrial/Warehouse Building in Lansing Commercial Park For Lease

### **Property Highlights**

Commercial Building in Lansing Area Commercial Park suited for light industrial; warehouse & similar type flex uses.

#### Features include:

- 16' Ceiling Height
- 12' x 12' truck door with shared loading dock
- 12' x 12' overhead door
- Wall Mounted Heaters (2)
- Concrete Floor
- Multiple Man Doors
- Office/Storage Area
- Bathroom
- On site parking