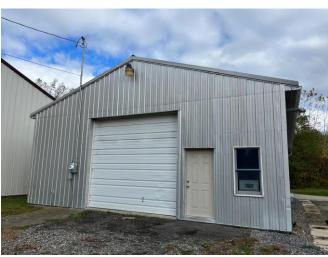

## 2,048 SF Industrial/Warehouse Building in Lansing Commercial Park For Lease

### **Property Highlights**

Commercial Building in Lansing Area Commercial Park suited for light industrial; warehouse & similar type flex uses.

#### Features include:

- 16' Ceiling Height
- 12' x 12' truck door with shared loading dock
- 12' x 12' overhead door
- Wall Mounted Heaters (2)
- Concrete Floor
- Multiple Man Doors
- Office/Storage Area
- Bathroom
- On site parking