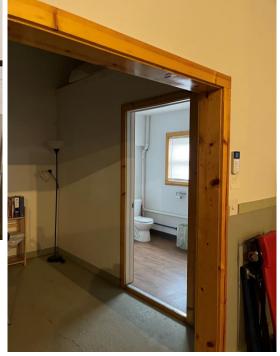

#### Features include:

- 16' Ceiling Height
- 12' x 12' truck door with shared loading dock
- 12' x 12' overhead door
- Wall Mounted Heaters (2)
- Concrete Floor
- Multiple Man Doors
- Office/Storage Area
- Bathroom
- On site parking