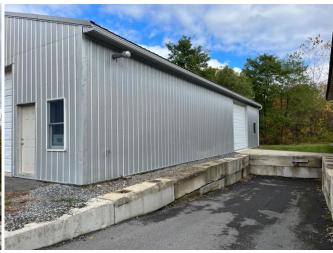

## 2,048 SF Industrial/Warehouse Building in Lansing Commercial Park For Lease

### **Property Highlights**

Commercial Building in Lansing Area Commercial Park suited for light industrial; warehouse & similar type flex uses.

#### Features include:

- 16' Ceiling Height
- 12' x 12' truck door with shared loading dock
- 12' x 12' overhead door
- Wall Mounted Heaters (2)
- Concrete Floor
- Multiple Man Doors
- Office/Storage Area
- Bathroom
- On site parking