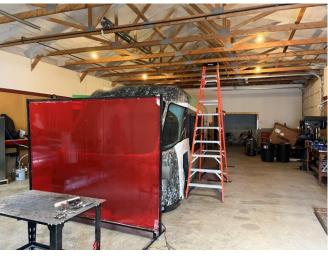

#### Features include:

- 16' Ceiling Height
- 12' x 12' truck door with shared loading dock
- 12' x 12' overhead door
- Wall Mounted Heaters (2)
- Concrete Floor
- Multiple Man Doors
- Office/Storage Area
- Bathroom
- On site parking