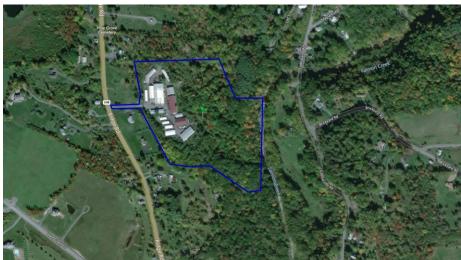

## 2,048 SF Industrial/Warehouse Building in Lansing Commercial Park For Lease

### **Property Highlights**

Commercial Building in Lansing Area Commercial Park suited for light industrial; warehouse & similar type flex uses.