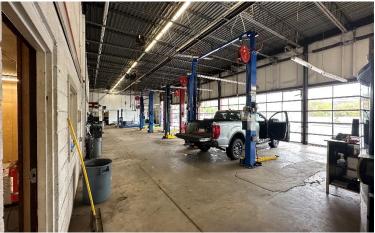

## **PROPERTY FEATURES**

- Spacious and versatile commercial property formerly an automotive service center.
- Well-maintained building with 7-bay garage, and one 14-foot door
- Seven lifts and air compressor system (Negotiable).
- Ideal for a wide range of retail, services, light industrial use.
- High traffic count at 12,051 AADT, great visibility and access on corner lot.
- Storage and office areas.