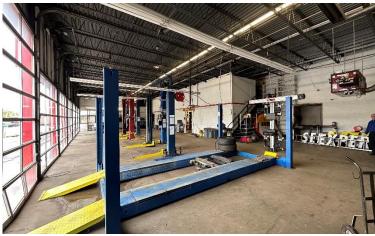

## **PROPERTY FEATURES**

- Spacious and versatile commercial property formerly an automotive service center.
- Well-maintained building with 7-bay garage, and one 14-foot door
- Seven lifts and air compressor system (Negotiable).
- Ideal for a wide range of retail, services, light industrial use.
- High traffic count at 12,051 AADT, great visibility and access on corner lot.
- Storage and office areas.