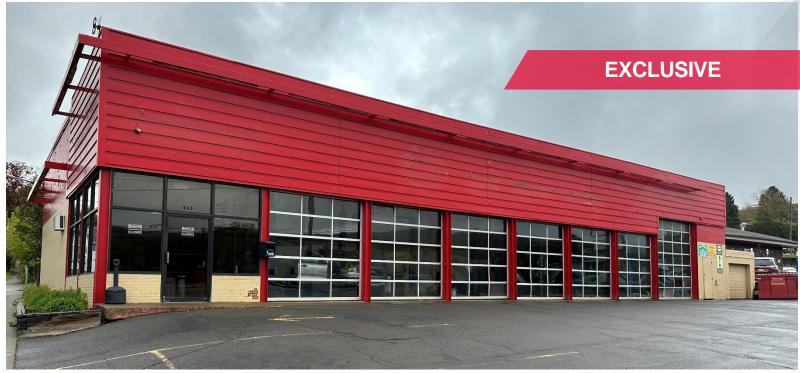

## 489 Court St and 4 Berwick Ave

Binghamton, NY 13904

## **PROPERTY FEATURES**

- Spacious and versatile commercial property formerly an automotive service center.
- Well-maintained building with 7-bay garage, and one 14-foot door
- Seven lifts and air compressor system (Negotiable).
- Ideal for a wide range of retail, services, light industrial use.
- High traffic count at 12,051 AADT, great visibility and access on corner lot.
- Storage and office areas.