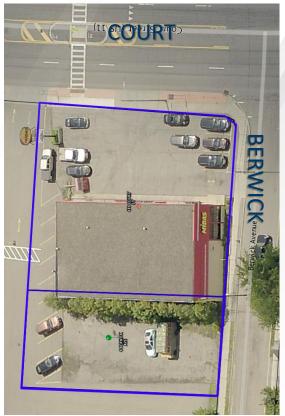

| DETAILS         |                                                   |
|-----------------|---------------------------------------------------|
| AVAILABLE SPACE | 4,900 SF                                          |
| LOT SIZE        | 0.47 acres                                        |
| TAX ID          | 161.23-2-42; 161.23-2-41                          |
| TAXES           | \$17,840.85                                       |
| ASKING          | \$395,000 (for sale) or \$7.00/SF NNN (for lease) |
| ASSESSMENT      | \$278,222 (FMV)                                   |
| ZONING          | Service commercial                                |