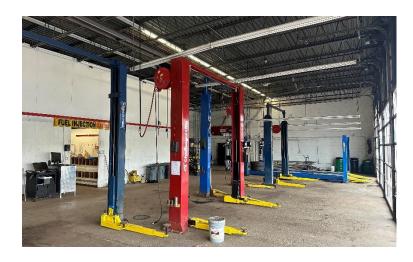

## **PROPERTY FEATURES**

- Spacious and versatile commercial property formerly an automotive service center.
- Well-maintained building with 7-bay garage, and one 14-foot door
- Seven lifts and air compressor system (Negotiable).
- Ideal for a wide range of retail, services, light industrial use.
- High traffic count at 12,051 AADT, great visibility and access on corner lot.
- Storage and office areas.