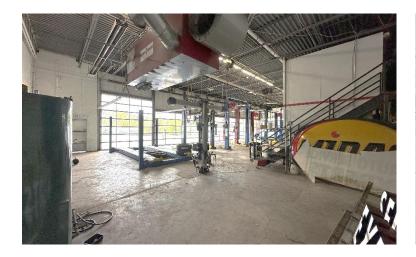

## **PROPERTY FEATURES**

- Spacious and versatile commercial property formerly an automotive service center.
- Well-maintained building with 7-bay garage, and one 14-foot door
- Seven lifts and air compressor system (Negotiable).
- Ideal for a wide range of retail, services, light industrial use.
- High traffic count at 12,051 AADT, great visibility and access on corner lot.
- Storage and office areas.