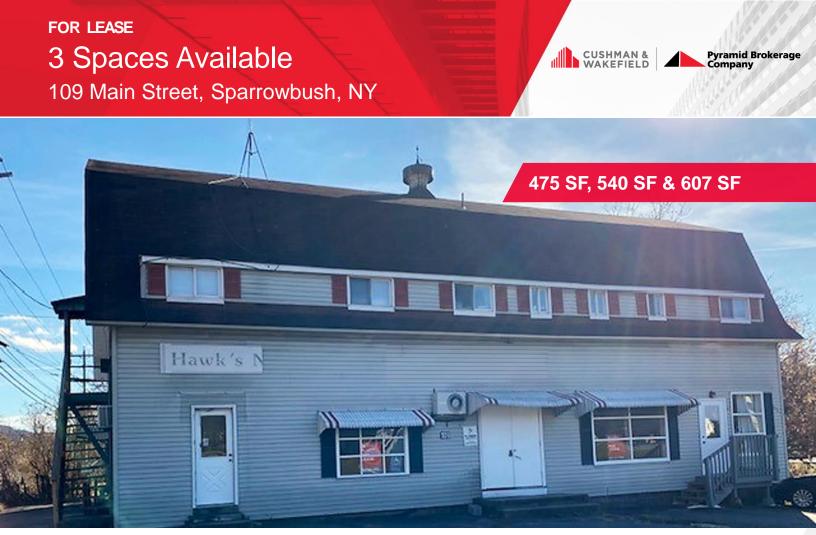

# 475± SF to 607± SF - Retail Spaces Available

## **Property Highlights**

First floor available for lease, divided into 3 units with shared bathroom.

- Unit #1: 475 SF
- Unit #2: 607 SF
- Unit #3: 540 SF
- Tenants pay their utilities, heat, snow removal, internet & signage.
- Landlord pays taxes, insurance, water, sewer, trash and lawn maintenance.
- 17± parking spaces
- Easy access with road frontage along Main Street.
- Occupied apartments on second floor & commercial business endcap.

## FOR LEASE 3 Spaces Available 109 Main Street, Sparrowbush, NY

CUSHMAN & Py WAKEFIELD

Pyramid Brokerage Company