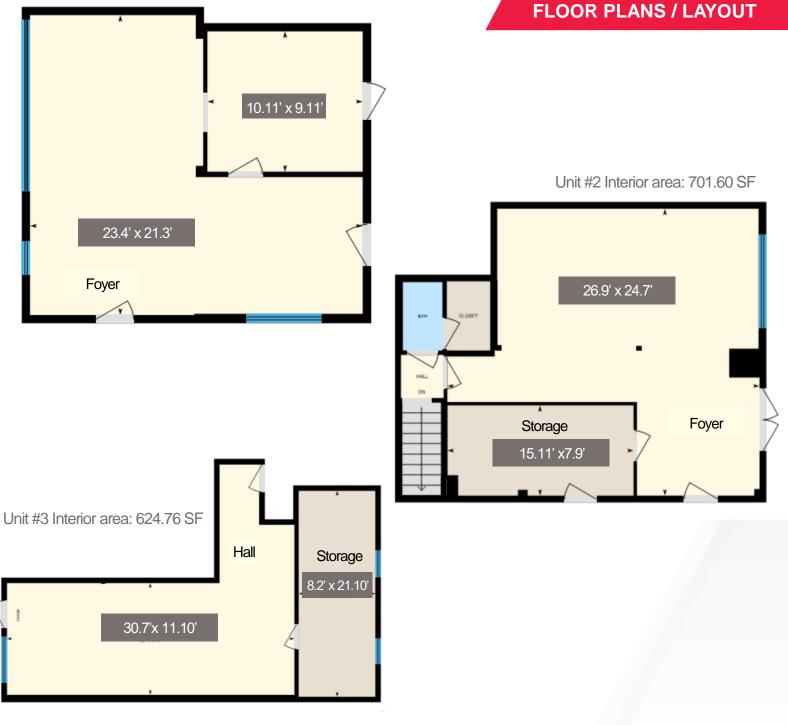

## **Property Highlights**

First floor available for lease, divided into 3 units with shared bathroom.

- Unit #1: 475 SF
- Unit #2: 607 SF
- Unit #3: 540 SF
- Tenants pay their utilities, heat, snow removal, internet & signage.
- Landlord pays taxes, insurance, water, sewer, trash and lawn maintenance.
- 17± parking spaces
- Easy access with road frontage along Main Street.
- Occupied apartments on second floor & commercial business endcap.

#### Unit #1 - iGUIDE 3D Tour