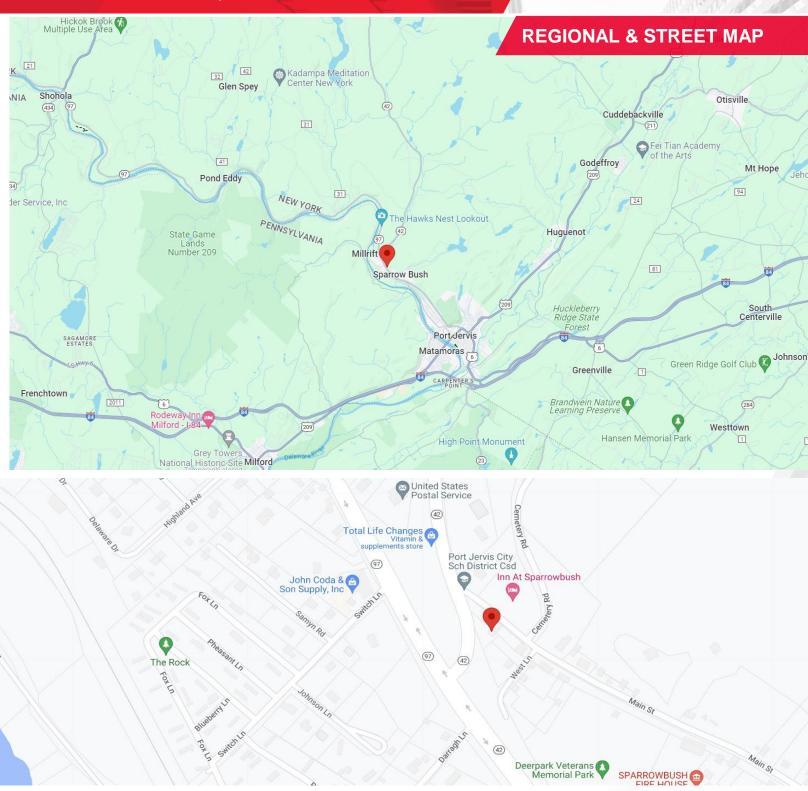

## Location / Area Highlights

The hamlet of Sparrowbush borders Orange County's City of Port Jervis and Pennsylvania. Scenic byway is 2,500 feet from the edge of the Delaware River and a tourist destination for outdoor enthusiasts, kayaking, canoeing, rafting, biking, hiking, birding/wildlife, etc.

The area is also an attraction for history buffs particularly for the Port Jervis railroad transportation legacy (aka the Erie Turntable).