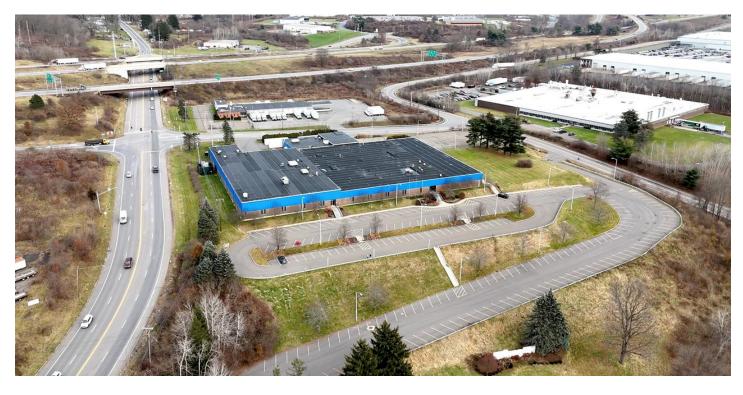

## 29 Industrial Park Drive

Kirkwood, NY

## **Property Highlights**

- 25,000sf Industrial Space Available
- 49,000sf Office Space Available
- · On site amenities include a café and gym
- Ample parking
- Direct highway access
- Ceiling heights 19'6" 20'
- (3) truck level doors, (1) grade level door

| DETAILS    |                                 |
|------------|---------------------------------|
| LEASE RATE | Industrial Space: \$8.00/sf NNN |
| LEASE RATE | Office Space: \$14.00/sf NNN    |
| LOT SIZE   | 9.80 Acres                      |
| TAX ID     | 162.1-1-8                       |
| ZONING     | Industrial                      |
|            |                                 |