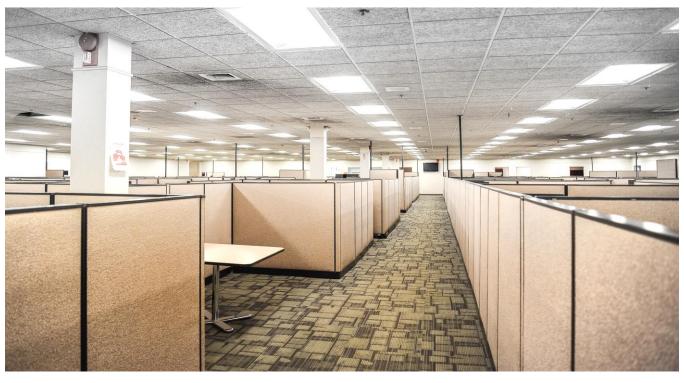

## **Property Highlights**

- 25,000sf Industrial Space Available
- 49,000sf Office Space Available
- · On site amenities include a café and gym
- Ample parking
- Direct highway access
- Ceiling heights 19'6" 20'
- (3) truck level doors, (1) grade level door