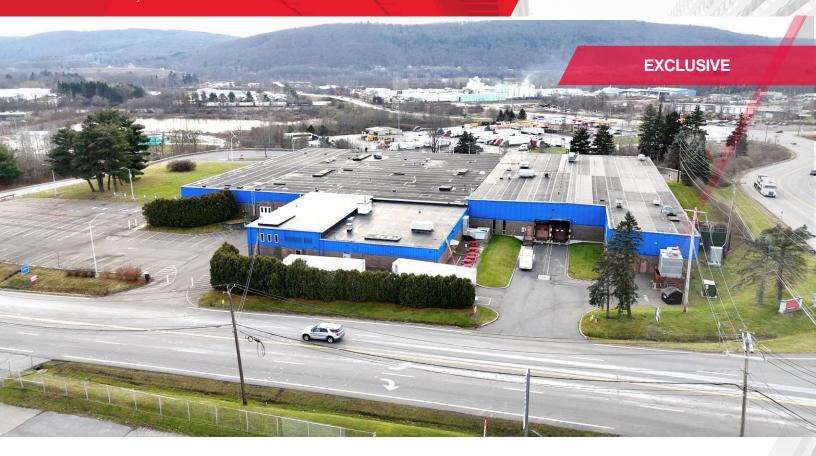

## 29 Industrial Park Drive

Kirkwood, NY

## **Property Highlights**

- 25,000sf Industrial Space Available
- 49,000sf Office Space Available
- · On site amenities include a café and gym
- Ample parking
- Direct highway access
- Ceiling heights 19'6" 20'
- (3) truck level doors, (1) grade level door

| DETAILS    |                                 |
|------------|---------------------------------|
| LEASE RATE | Industrial Space: \$8.00/sf NNN |
| LEASE RATE | Office Space: \$14.00/sf NNN    |
| LOT SIZE   | 9.80 Acres                      |
| TAX ID     | 162.1-1-8                       |
| ZONING     | Industrial                      |
|            |                                 |