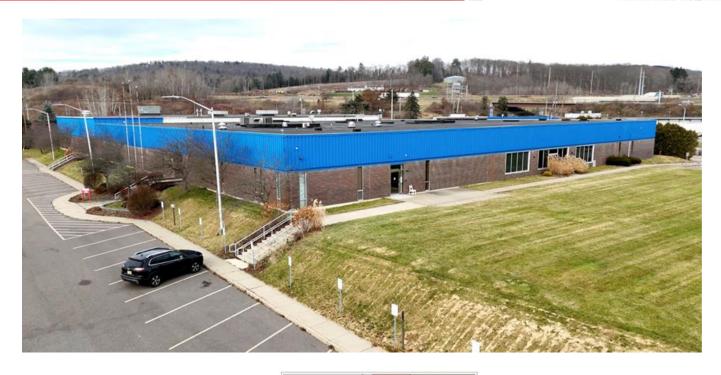

## 29 Industrial Park Drive

Kirkwood, NY

## **Property Highlights**

- 25,000sf Industrial Space Available
- 49,000sf Office Space Available
- · On site amenities include a café and gym
- Ample parking
- Direct highway access
- Ceiling heights 19'6" 20'
- (3) truck level doors, (1) grade level door

| DETAILS    |                                 |
|------------|---------------------------------|
| LEASE RATE | Industrial Space: \$8.00/sf NNN |
| LEASE RATE | Office Space: \$14.00/sf NNN    |
| LOT SIZE   | 9.80 Acres                      |
| TAX ID     | 162.1-1-8                       |
| ZONING     | Industrial                      |
|            |                                 |