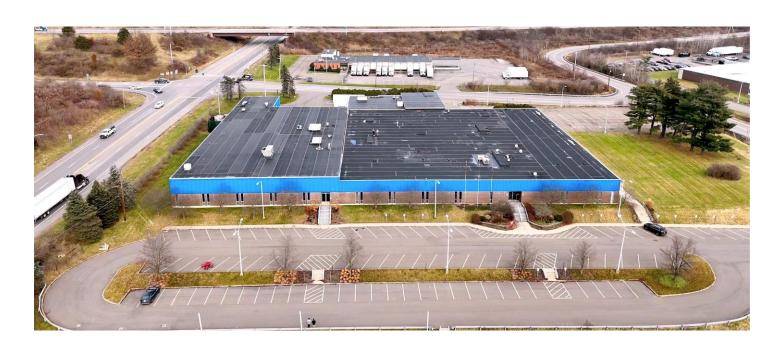

## 29 Industrial Park Drive

Kirkwood, NY

## **Property Highlights**

- 25,000sf Industrial Space Available
- 49,000sf Office Space Available
- · On site amenities include a café and gym
- Ample parking
- Direct highway access
- Ceiling heights 19'6" 20'
- (3) truck level doors, (1) grade level door

| DETAILS    |                                 |
|------------|---------------------------------|
| LEASE RATE | Industrial Space: \$8.00/sf NNN |
| LEASE RATE | Office Space: \$14.00/sf NNN    |
| LOT SIZE   | 9.80 Acres                      |
| TAX ID     | 162.1-1-8                       |
| ZONING     | Industrial                      |
|            |                                 |