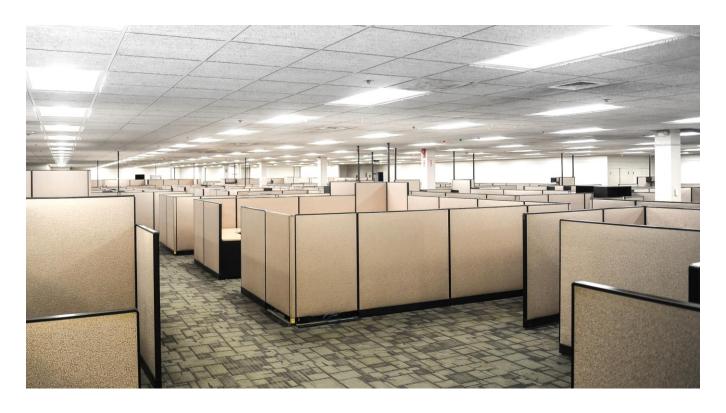

## **Property Highlights**

- 25,000sf Industrial Space Available
- 49,000sf Office Space Available
- · On site amenities include a café and gym
- Ample parking
- Direct highway access
- Ceiling heights 19'6" 20'
- (3) truck level doors, (1) grade level door