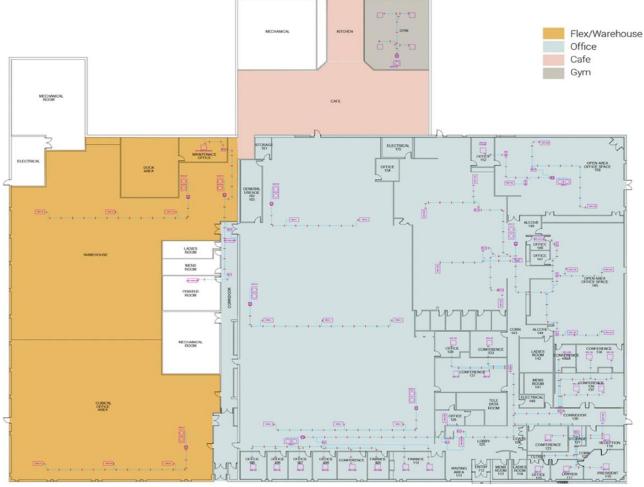

## **Property Highlights**

- 25,000sf Industrial Space Available
- 49,000sf Office Space Available
- · On site amenities include a café and gym
- Ample parking
- Direct highway access
- Ceiling heights 19'6" 20'
- (3) truck level doors, (1) grade level door

| DETAILS    |                                 |
|------------|---------------------------------|
| LEASE RATE | Industrial Space: \$8.00/sf NNN |
| LEASE RATE | Office Space: \$14.00/sf NNN    |
| LOT SIZE   | 9.80 Acres                      |
| TAX ID     | 162.1-1-8                       |
| ZONING     | Industrial                      |
|            |                                 |