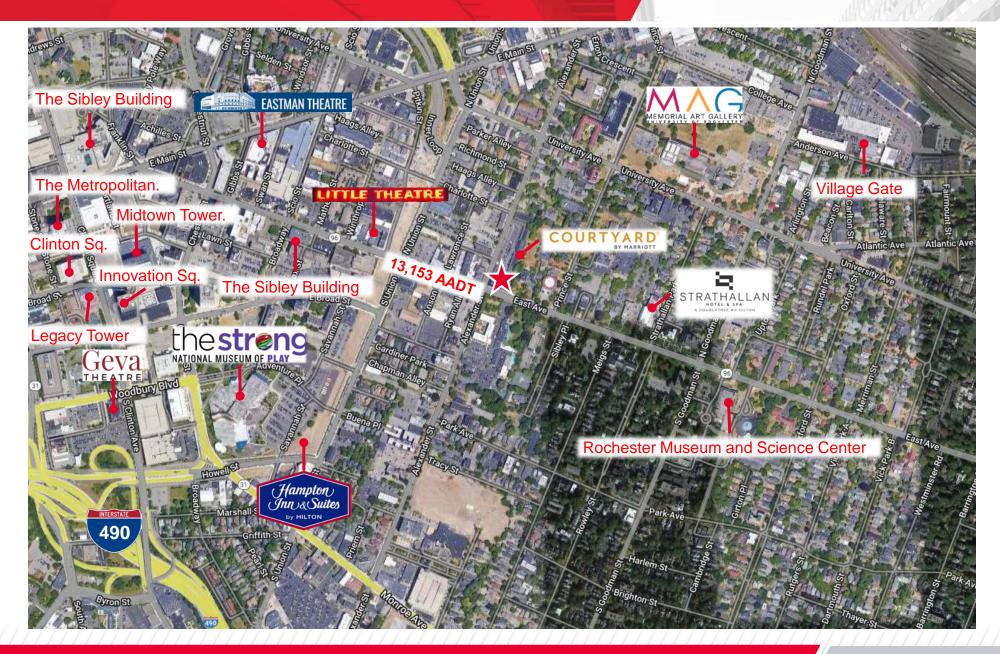

### Market Map

#### **Property Highlights:**

384 East Avenue is occupied by JoLi, a private event and catering company with an on-site take-out kitchen.

- 10,099 Sq. Ft. building with two private outdoor patios and fireplaces, along with a ballroom, and central bar area with another bar for private events. Building can accommodate events from 25 to over 125.
- Triple Net (NNN) lease.
- Located in the popular East End entertainment district in the City of Rochester, adjacent to a new Courtyard by Marriott (126 rooms).
- Ideal location, near the Central Business District and in close proximity to 4.5 million Sq. Ft. +/- of office space and a daytime population of 216,283.
- Excellent access to I-490 expressway.