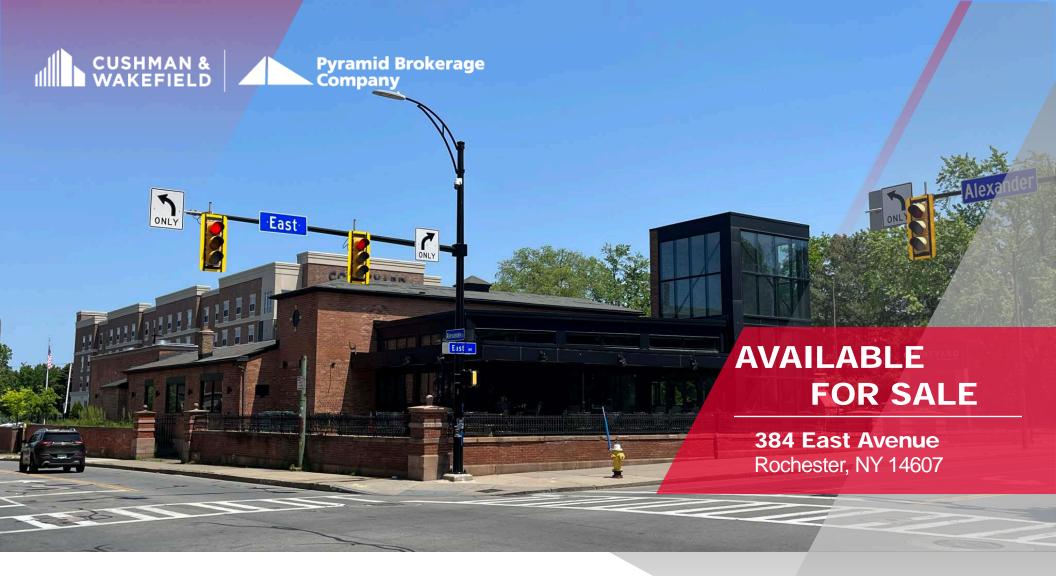

# **384 East Avenue** Rochester, NY 14607

#### **Property Highlights:**

384 East Avenue is occupied by JoLi, a private event and catering company with an on-site take-out kitchen.

- 10,099 Sq. Ft. building with two private outdoor patios and fireplaces, along with a ballroom, and central bar area with another bar for private events. Building can accommodate events from 25 to over 125.
- Triple Net (NNN) lease.
- Located in the popular East End entertainment district in the City of Rochester, adjacent to a new Courtyard by Marriott (126 rooms).
- Ideal location, near the Central Business District and in close proximity to 4.5 million Sq. Ft. +/- of office space and a daytime population of 216,283.
- Excellent access to I-490 expressway.