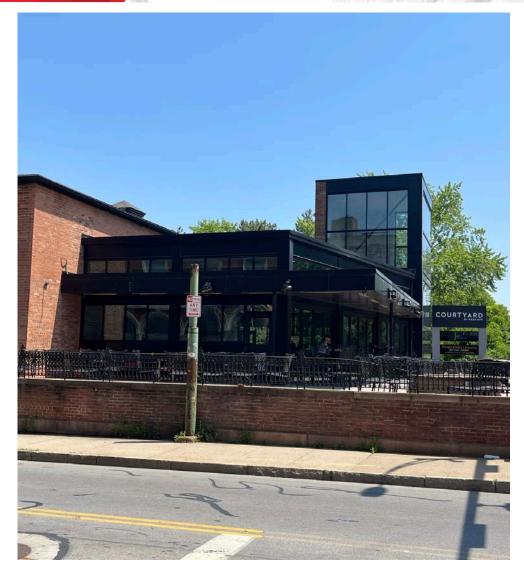

#### **Property Highlights:**

384 East Avenue is occupied by JoLi, a private event and catering company with an on-site take-out kitchen.

- 10,099 Sq. Ft. building with two private outdoor patios and fireplaces, along with a ballroom, and central bar area with another bar for private events. Building can accommodate events from 25 to over 125.
- Triple Net (NNN) lease.
- Located in the popular East End entertainment district in the City of Rochester, adjacent to a new Courtyard by Marriott (126 rooms).
- Ideal location, near the Central Business District and in close proximity to 4.5 million Sq. Ft. +/- of office space and a daytime population of 216,283.
- Excellent access to I-490 expressway.