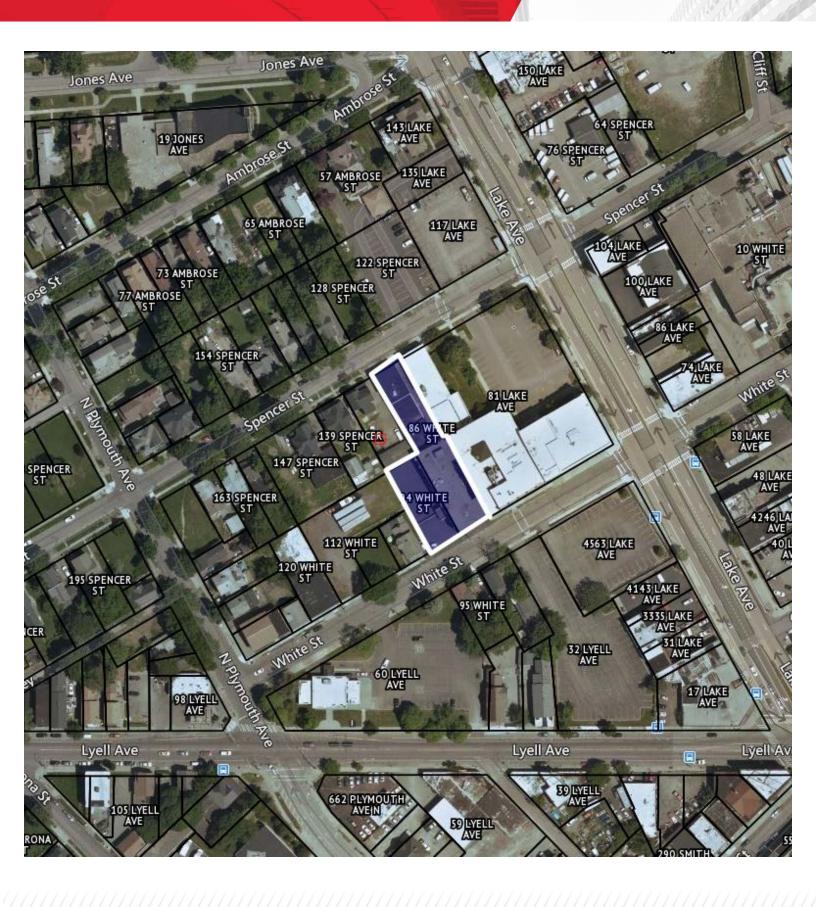

### 86-88 White Street

Rochester, NY







### Mixed Use 22,000 ± SF For Sale

#### **Property Highlights:**

- Three (3) story building located on White St, one block from State St and Lyell Ave.
- Original three-story brick building is approximately 16,000 SF with a mix of office, industrial warehouse space and a full basement.
- Three expansions of newer warehouse/industrial space of 1,466 SF, 1,548 SF, and 1,800 SF.
- Majority of space is sprinklered.
- Property includes a partially fenced lot.
- Easy access to the inner loop and I-490 expressway.

#### Contact

Christopher D. Giunta Real Estate Salesperson +1 585-248-9426 x 327 cgiunta@pyramidbrokerage.com



370 Woodcliff Drive, Suite 210 Fairport, New York 14450 +1 585 248 9426 pyramidbrokerage.com

## **Property Aerial**







# Property Floor Plan







# Property Floor Plan





2<sup>nd</sup> Floor



3rd Floor