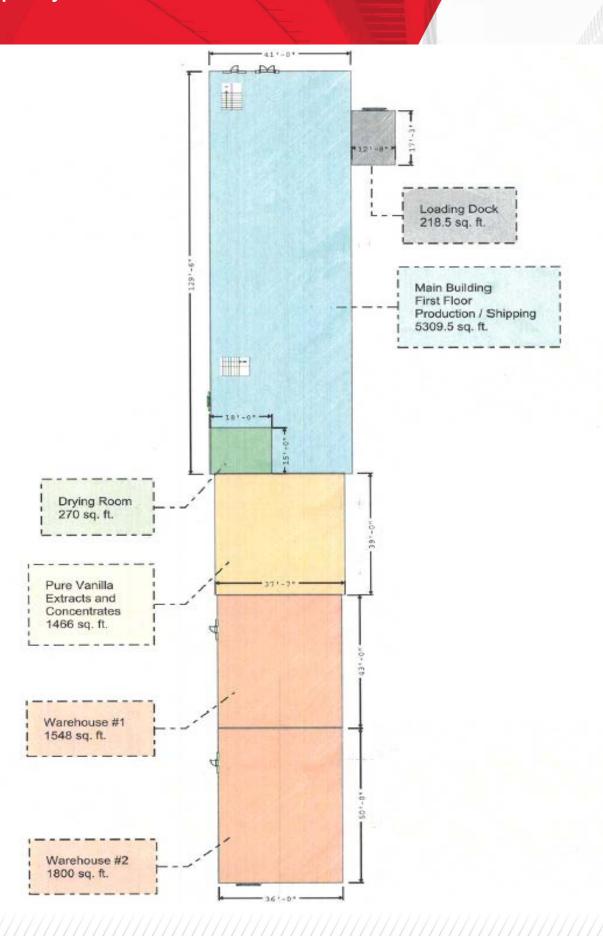

# Property Floor Plan

#### **Property Highlights:**

- Three (3) story building located on White St, one block from State St and Lyell Ave.
- Original three-story brick building is approximately 16,000 SF with a mix of office, industrial warehouse space and a full basement.
- Three expansions of newer warehouse/industrial space of 1,466 SF, 1,548 SF, and 1,800 SF.
- Majority of space is sprinklered.
- Property includes a partially fenced lot.
- Easy access to the inner loop and I-490 expressway.