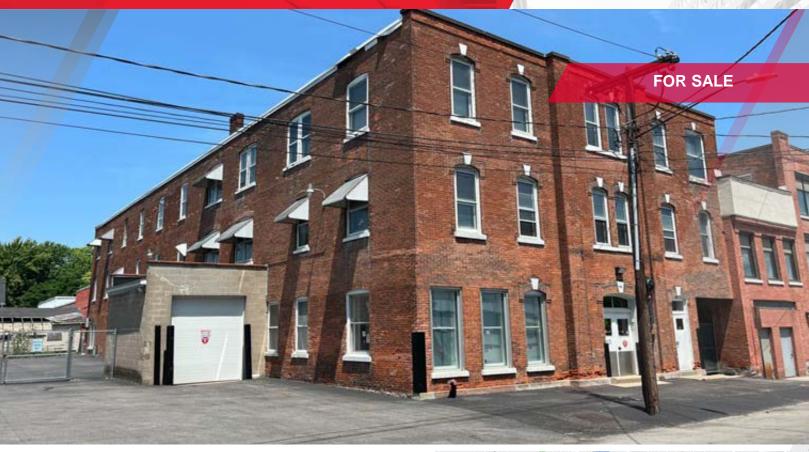

### 86-88 White Street

Rochester, NY

### Mixed Use 22,000 ± SF For Sale

#### **Property Highlights:**

- Three (3) story building located on White St, one block from State St and Lyell Ave.
- Original three-story brick building is approximately 16,000 SF with a mix of office, industrial warehouse space and a full basement.
- Three expansions of newer warehouse/industrial space of 1,466 SF, 1,548 SF, and 1,800 SF.
- Majority of space is sprinklered.
- Property includes a partially fenced lot.
- Easy access to the inner loop and I-490 expressway.