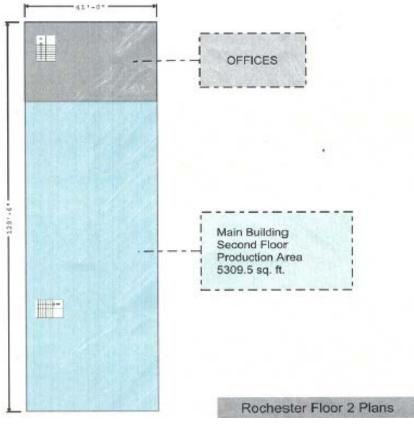

le

#### **Property Highlights:**

- Three (3) story building located on White St, one block from State St and Lyell Ave.
- Original three-story brick building is approximately 16,000 SF with a mix of office, industrial warehouse space and a full basement.
- Three expansions of newer warehouse/industrial space of 1,466 SF, 1,548 SF, and 1,800 SF.
- Majority of space is sprinklered.
- Property includes a partially fenced lot.
- Easy access to the inner loop and I-490 expressway.

#### Contact

Christopher D. Giunta Real Estate Salesperson +1 585-248-9426 x 327 cgiunta@pyramidbrokerage.com



370 Woodcliff Drive, Suite 210 Fairport, New York 14450 +1 585 248 9426 pyramidbrokerage.com

## **Property Aerial**







# Property Floor Plan







# Property Floor Plan





2<sup>nd</sup> Floor



3rd Floor