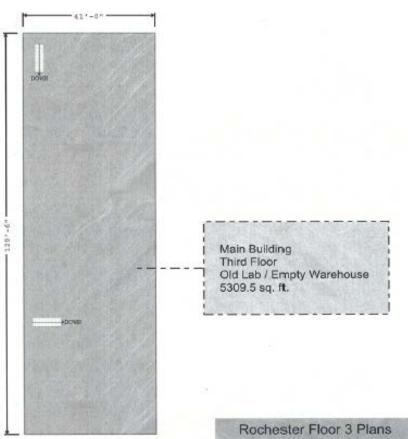

operty Highlights:**

- Three (3) story building located on White St, one block from State St and Lyell Ave.
- Original three-story brick building is approximately 16,000 SF with a mix of office, industrial warehouse space and a full basement.
- Three expansions of newer warehouse/industrial space of 1,466 SF, 1,548 SF, and 1,800 SF.
- Majority of space is sprinklered.
- Property includes a partially fenced lot.
- Easy access to the inner loop and I-490 expressway.

#### Contact

Christopher D. Giunta Real Estate Salesperson +1 585-248-9426 x 327 cgiunta@pyramidbrokerage.com



370 Woodcliff Drive, Suite 210 Fairport, New York 14450 +1 585 248 9426 pyramidbrokerage.com

## **Property Aerial**







# Property Floor Plan







# Property Floor Plan





2<sup>nd</sup> Floor



3rd Floor