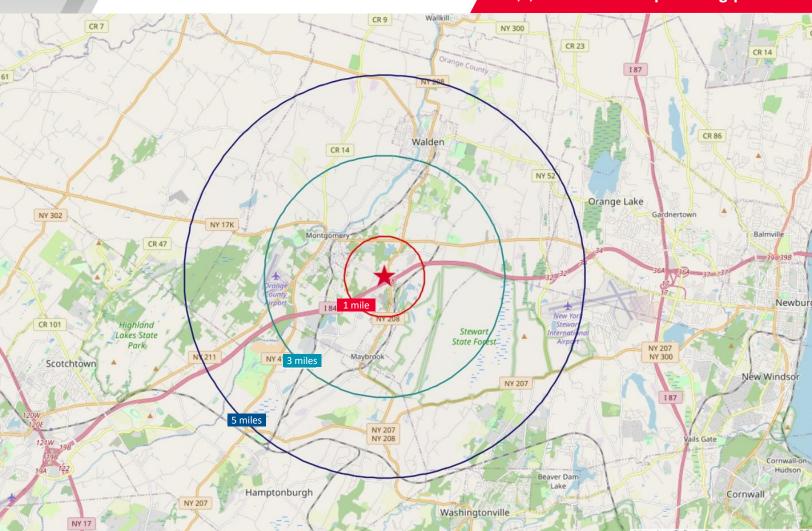

#### 1,3,5 Mile Radius Map / Demogrpahics

| Demographic Summary | 1 Mile    | 3 Miles   | 5 Miles   |
|---------------------|-----------|-----------|-----------|
| Population          | 1,004     | 10,945    | 28,963    |
| Households          | 348       | 4,033     | 10,468    |
| Average H.H. Income | \$110,999 | \$117,963 | \$121,801 |
|                     |           |           |           |

Source: ESRI forecasts for 2023.. U.S Census Bureau 2020.