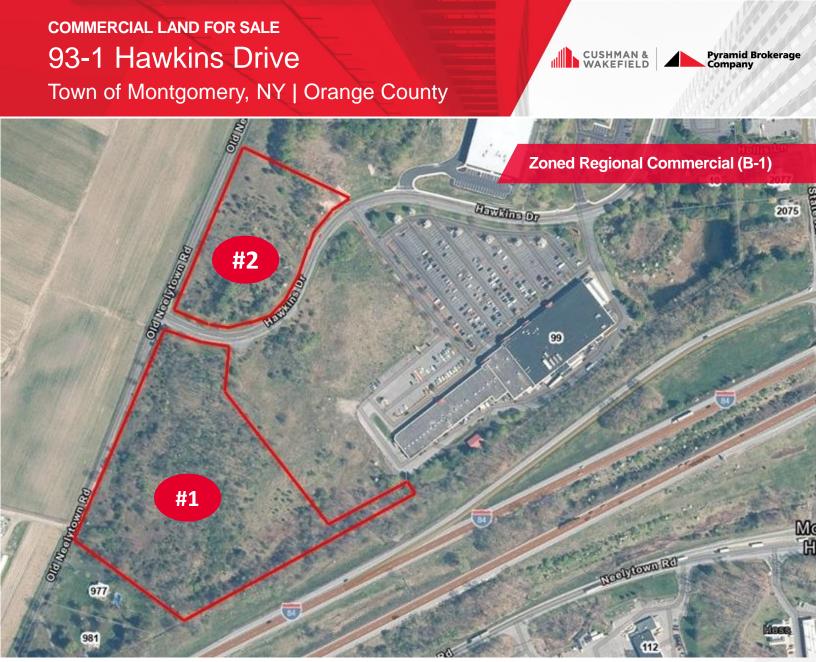

# 9.9± ACRE & 4.0± ACRE SITES FOR SALE

## Highlights

- Located off Hawkins Drive in the Town of Montgomery, these 2 adjacent parcels offer the option to purchase individually or together for a total of 13.9± acres.
- The sites provide quick access to Exit 28 off Interstate 84 (I-84) via a .5-mile drive, as well as to Exit 17 off Interstate 87 (NYS Thruway) via an 8.5-mile drive.
- Zoned "B-1 Regional Commercial", the sites offer a flexible range of use opportunities. Click <u>HERE</u> for Zoning regulations.
- Access to municipal water and sewer.

#### SALE PRICE: \$2,530,000 | LOT #1 - 9.9± Acres: \$1,650,000

# LOT #2 - 4.0± Acres: \$880,000

356 Meadow Avenue, 2<sup>nd</sup> Floor Newburgh, New York 12550 +1 845 522 5900 pyramidbrokerage.com

# COMMERCIAL LAND FOR SALE 93-1 Hawkins Drive

Town of Montgomery, NY | Orange County

CUSHMAN & WAKEFIELD

Pyramid Brokerage Company