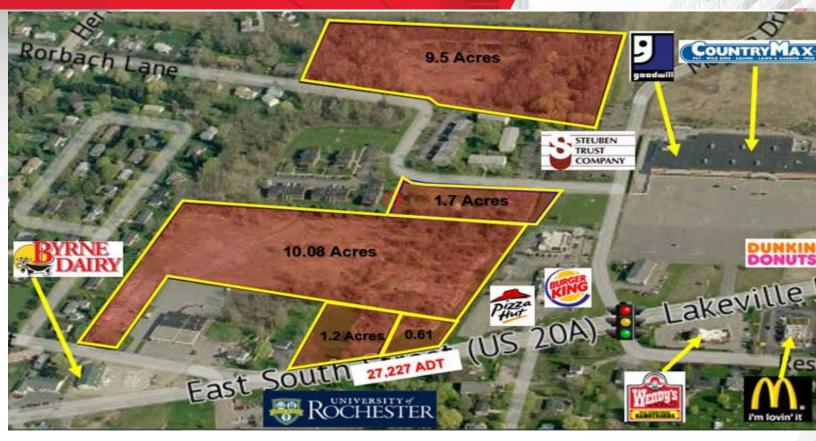

## **Property Highlights**

- · Multi-parcel development site located in Geneseo, NY
- Site is located on East South St (Rt 20A) between the Village of Geneseo and I-390, less than 2 miles from SUNY Geneseo Campus
- Parcels can be sold together or individually