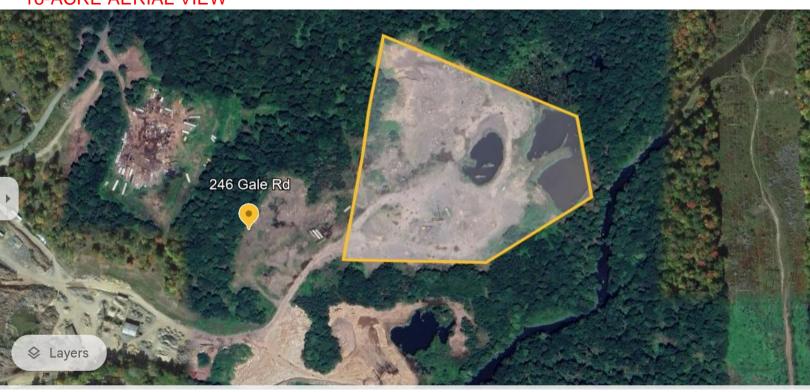

## AERIAL & RADIUS MAP 15-30 ACRES AVAILABLE FOR LEASE 246 Gale Road, Mongaup Valley, NY

## **16-ACRE AERIAL VIEW**