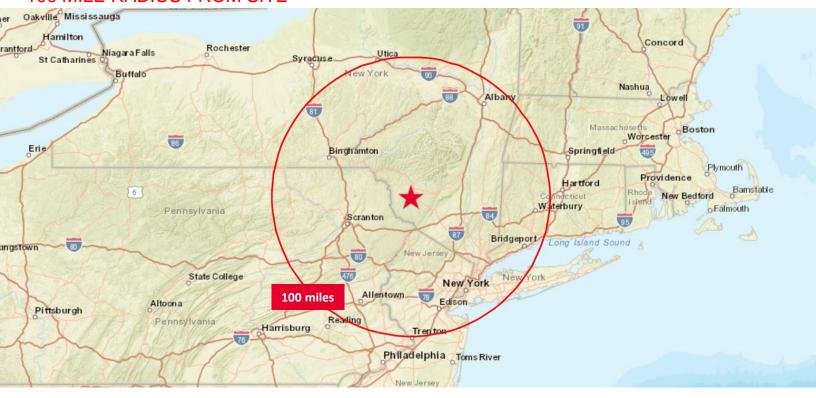

## AERIAL & RADIUS MAP 15-30 ACRES AVAILABLE FOR LEASE 246 Gale Road, Mongaup Valley, NY

## 100 MILE RADIUS FROM SITE

## 15 ACRES - 30 ACRES AVAILABLE FOR LEASE

- Large acreage available as yard space for heavy equipment and truck trailer parking.
- Ownership will work with end users in carving out a specific site area.
- The site is 90 miles from the G.W. Bridge.
- Minimum acreage to be leased is 15 acres, up to 30 acres.
- \$2,500 per acre / month