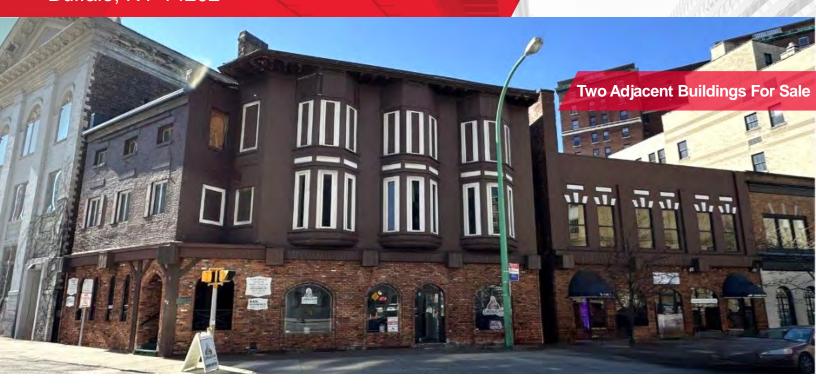

# 112 Franklin Street & 60 Niagara Square Buffalo, NY 14202

## Two Downtown Buffalo Buildings Totaling 14,101 + SF

### **Property Highlights**

- Two adjacent buildings for sale in the City of Buffalo
- Premier location at the corner of Franklin Street and Niagara Square in the Joseph Ellicott Historic District
- 4 short term tenants in place (2 office tenants and 2 restaurant tenants)
- Easy access to NYS Thruway I-190 & Route 33 Expressway
- Close to US, State, County and City offices and Courthouses, Sahlen Field, Canalside Entertainment District, and within Buffalo's Central Business District
- Nearby amenities include restaurants, banks, hotels, and postal services
- Ideal for: office users, investors, redevelopment/conversion, owner-occupiers