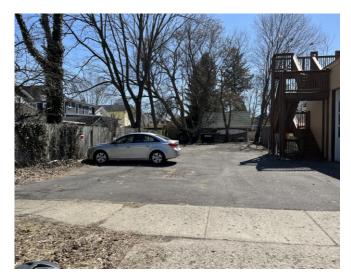

# Property Photos

### **Property Highlights**

- 2,559 SF High visibility ground floor space in Ithaca's Fall Creek Area.
- · Currently occupied by gym which has outgrown space.
- Space consists of combo of open flex / shop area, reception / waiting area, office and bathroom.
- Other features include 12' x 15' overhead door and 11' clear span ceilings.
- On site parking for 12-14 cars with ample on street parking nearby.
- Past use of building includes a glass studio.
- Rent includes all utilities.
- Opportunity to lease 514 SF of cold storage on ground floor for additional rent.