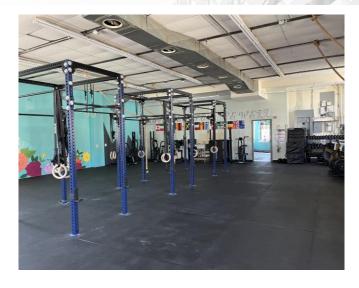

# Property Photos

### **Property Highlights**

- 2,559 SF High visibility ground floor space in Ithaca's Fall Creek Area.
- · Currently occupied by gym which has outgrown space.
- Space consists of combo of open flex / shop area, reception / waiting area, office and bathroom.
- Other features include 12' x 15' overhead door and 11' clear span ceilings.
- On site parking for 12-14 cars with ample on street parking nearby.
- Past use of building includes a glass studio.
- Rent includes all utilities.
- Opportunity to lease 514 SF of cold storage on ground floor for additional rent.