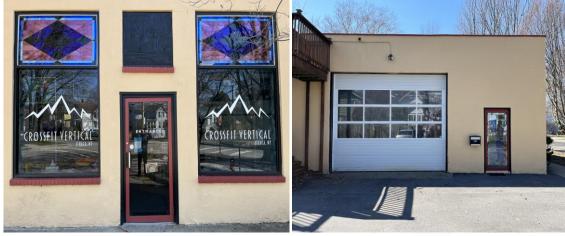

### **Property Highlights**

- 2,559 SF High visibility ground floor space in Ithaca's Fall Creek Area.
- · Currently occupied by gym which has outgrown space.
- Space consists of combo of open flex / shop area, reception / waiting area, office and bathroom.
- Other features include 12' x 15' overhead door and 11' clear span ceilings.
- On site parking for 12-14 cars with ample on street parking nearby.
- Past use of building includes a glass studio.
- Rent includes all utilities.
- Opportunity to lease 514 SF of cold storage on ground floor for additional rent.

# Property Photos