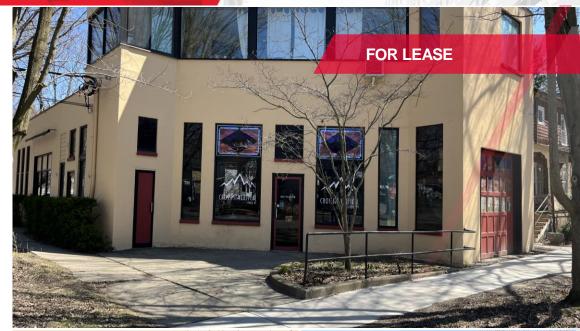

### **Multi-Purpose Space Available**

### **Property Highlights**

- 2,559 SF High visibility ground floor space in Ithaca's Fall Creek Area.
- · Currently occupied by gym which has outgrown space.
- Space consists of combo of open flex / shop area, reception / waiting area, office and bathroom.
- Other features include 12' x 15' overhead door and 11' clear span ceilings.
- On site parking for 12-14 cars with ample on street parking nearby.
- Past use of building includes a glass studio.
- Rent includes all utilities.
- Opportunity to lease 514 SF of cold storage on ground floor for additional rent.