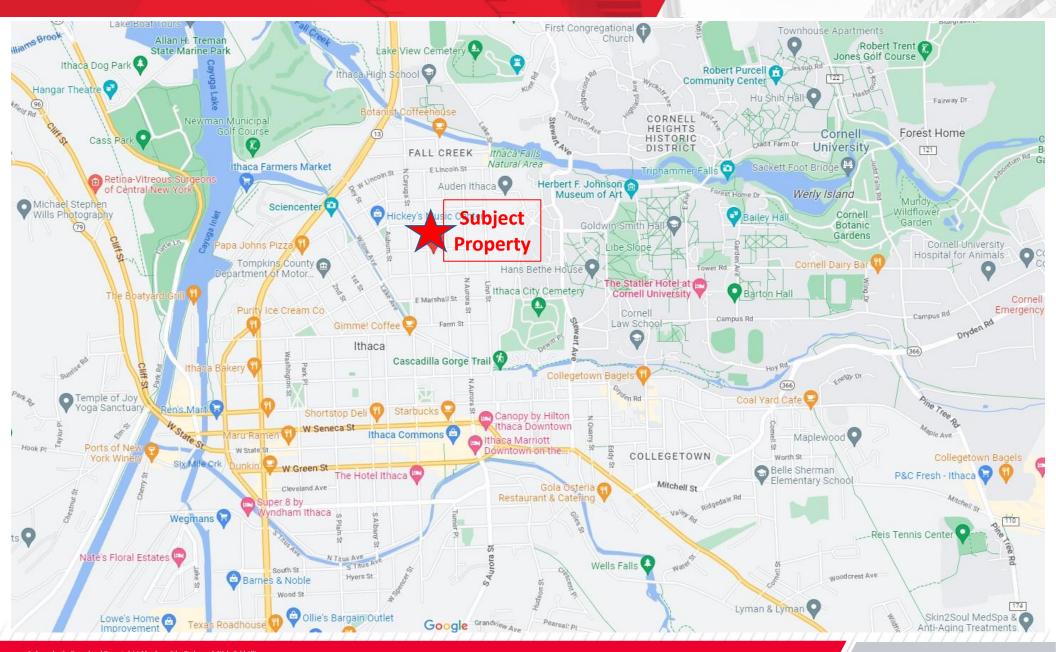

ound floor space in Ithaca's Fall Creek Area.
- · Currently occupied by gym which has outgrown space.
- Space consists of combo of open flex / shop area, reception / waiting area, office and bathroom.
- Other features include 12' x 15' overhead door and 11' clear span ceilings.
- On site parking for 12-14 cars with ample on street parking nearby.
- Past use of building includes a glass studio.
- Rent includes all utilities.
- Opportunity to lease 514 SF of cold storage on ground floor for additional rent.

NOTE: Floor Plan included in this Flyer.

#### Contact

David Huckle
Associate Real Estate Broker
607 227 7558
dhuckle@pyramidbrokerage.com

414 East Upland Road, Suite C Ithaca, New York 14850 +1 607 277 2327 pyramidbrokerage.com





# Property Photos

















## Area Map











## 201 E. Tompkins St. First Floor



Total 3,073 SQ FT