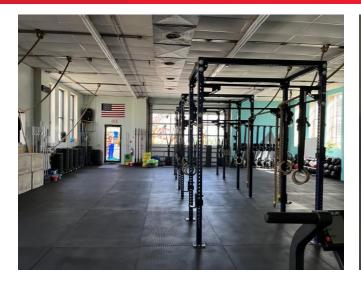

### **Property Highlights**

- 2,559 SF High visibility ground floor space in Ithaca's Fall Creek Area.
- · Currently occupied by gym which has outgrown space.
- Space consists of combo of open flex / shop area, reception / waiting area, office and bathroom.
- Other features include 12' x 15' overhead door and 11' clear span ceilings.
- On site parking for 12-14 cars with ample on street parking nearby.
- Past use of building includes a glass studio.
- Rent includes all utilities.
- Opportunity to lease 514 SF of cold storage on ground floor for additional rent.

# Property Photos