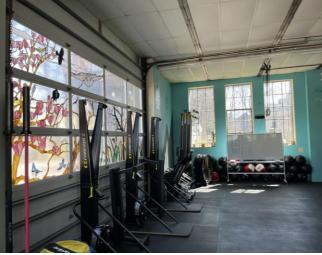

### **Property Highlights**

- 2,559 SF High visibility ground floor space in Ithaca's Fall Creek Area.
- · Currently occupied by gym which has outgrown space.
- Space consists of combo of open flex / shop area, reception / waiting area, office and bathroom.
- Other features include 12' x 15' overhead door and 11' clear span ceilings.
- On site parking for 12-14 cars with ample on street parking nearby.
- Past use of building includes a glass studio.
- Rent includes all utilities.
- Opportunity to lease 514 SF of cold storage on ground floor for additional rent.

# Property Photos