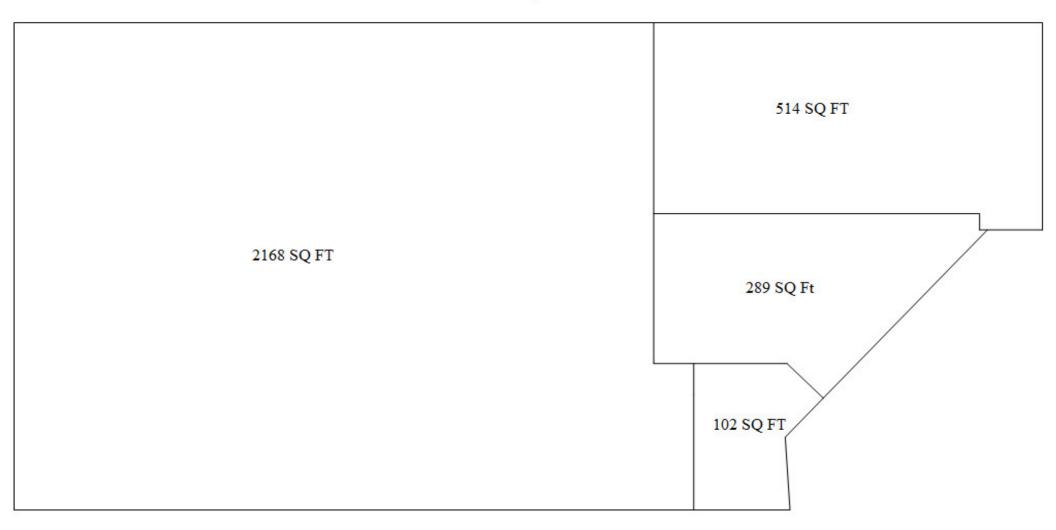

NOTE: Floor Plan included in this Flyer.

## 201 E. Tompkins St. First Floor

Total 3,073 SQ FT