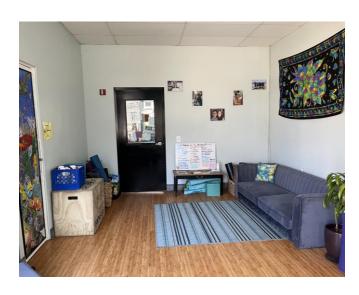

# Property Photos

### **Property Highlights**

- 2,559 SF High visibility ground floor space in Ithaca's Fall Creek Area.
- · Currently occupied by gym which has outgrown space.
- Space consists of combo of open flex / shop area, reception / waiting area, office and bathroom.
- Other features include 12' x 15' overhead door and 11' clear span ceilings.
- On site parking for 12-14 cars with ample on street parking nearby.
- Past use of building includes a glass studio.
- Rent includes all utilities.
- Opportunity to lease 514 SF of cold storage on ground floor for additional rent.