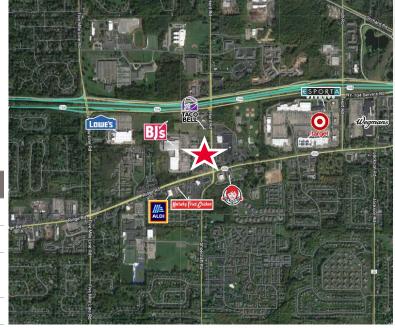

## **Property Highlights**

- Fully built out 6,534 +/- SF restaurant facility
- Established retail market with anchors such as Lowes, BJ's, Staples, ALDI, and Wegmans
- · Significant household incomes.
- Great route 104 visibility and access
- 250 +/- seats along with fully equipped kitchen and more.
- Asking Price: \$25.00 PSF, NNN