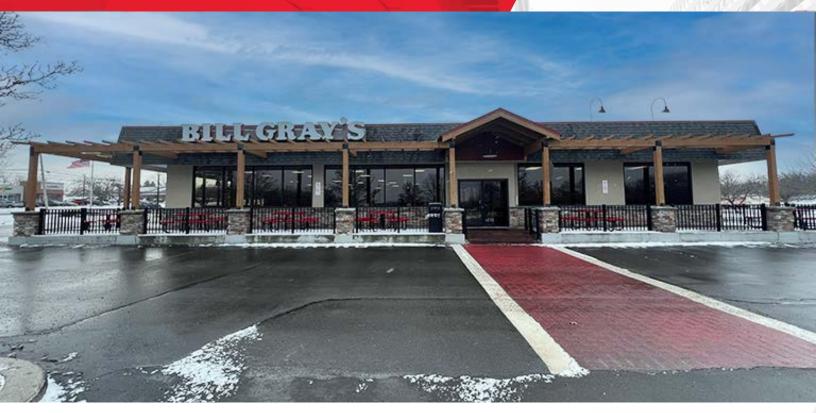

## 941 Hard Road

Webster, NY

## **Property Highlights**

- Fully built out 6,534 +/- SF restaurant facility
- Established retail market with anchors such as Lowes, BJ's, Staples, ALDI, and Wegmans
- · Significant household incomes.
- Great route 104 visibility and access
- 250 +/- seats along with fully equipped kitchen and more.
- Asking Price: \$25.00 PSF, NNN