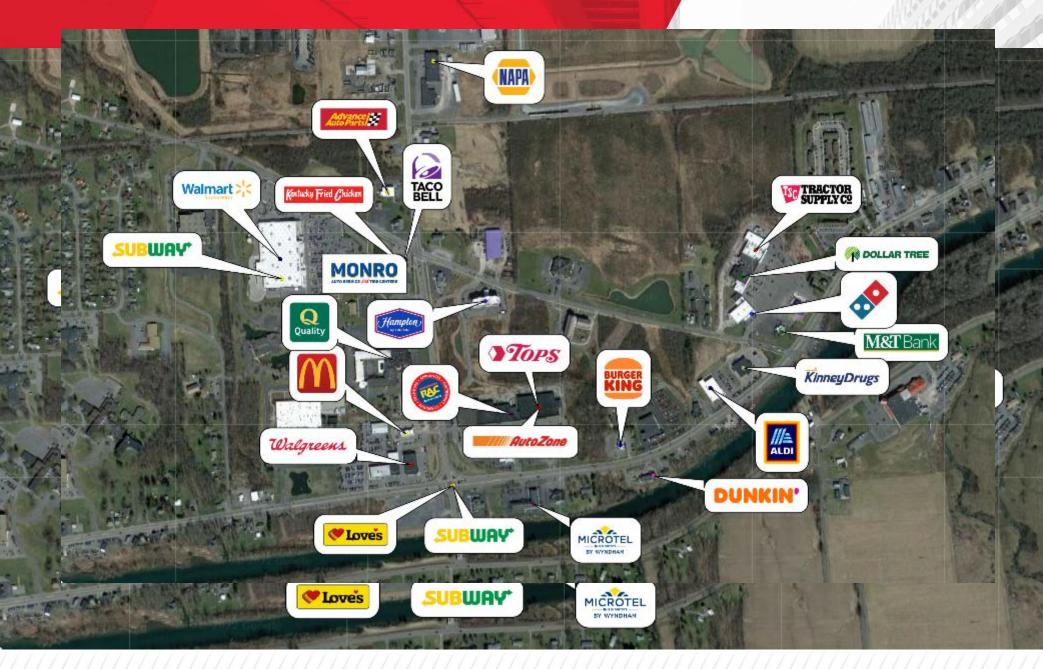

|
| Mound Rd       | 8,048 |
| Source:        | REGIS |

| Demographic            | 1 Mile   | 3 Miles  | 5 Miles  |
|------------------------|----------|----------|----------|
| Population             | 13,530   | 17,605   | 27,651   |
| Households             | 5,753    | 7,422    | 11,399   |
| Average H.H.<br>Income | \$72,686 | \$74,013 | \$73,472 |
| Source:                |          |          | ESRI     |

# **DEVELOPMENT OPPORTUNITY** 8.048 ADT 5,831 ADT

## Contact

Daniel J. O'Neill, SIOR Real Estate Salesperson +1 585-248-9426 x 324 Doneill@pyramidbrokerage.com David K. Farrington
Real Estate Salesperson
+1 585-248-9426 x 326
dfarrington@pyramidbrokerage.com

370 Woodcliff Drive, Suite 210 Fairport, New York 14450 +1 585 248 9426 pyramidbrokerage.com

# **Market Aerial**