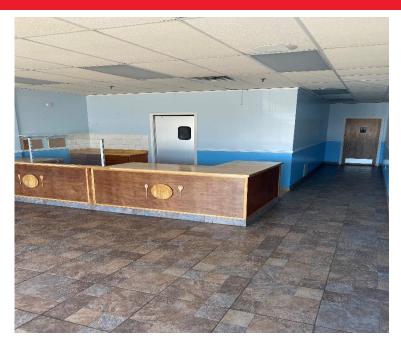

#### **Property Highlights**

- 1,000 SF of space formerly occupied by Taste of Jamaica. Some kitchen equipment is included which is: hood system, 3 bay stainless steel sink, grill, and gas oven.
- · Located in well-known Village Plaza with many co-anchors that include: Jubilee, Rite Aid, Allstate, Picnic Pizza, Snap Fitness, and many more.
- · Great opportunity to open a small restaurant.