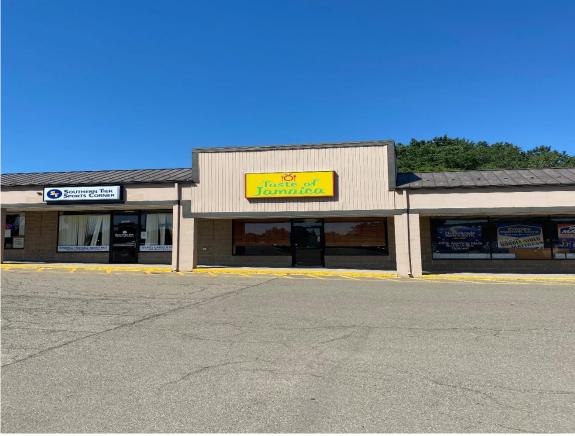

#### **Property Highlights**

- 1,000 SF of space formerly occupied by Taste of Jamaica. Some kitchen equipment is included which is: hood system, 3 bay stainless steel sink, grill, and gas oven.
- · Located in well-known Village Plaza with many co-anchors that include: Jubilee, Rite Aid, Allstate, Picnic Pizza, Snap Fitness, and many more.
- · Great opportunity to open a small restaurant.