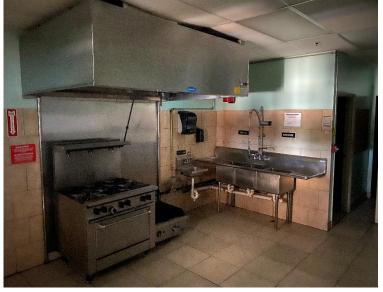

#### **Property Highlights**

- 1,000 SF of space formerly occupied by Taste of Jamaica. Some kitchen equipment is included which is: hood system, 3 bay stainless steel sink, grill, and gas oven.
- · Located in well-known Village Plaza with many co-anchors that include: Jubilee, Rite Aid, Allstate, Picnic Pizza, Snap Fitness, and many more.
- · Great opportunity to open a small restaurant.