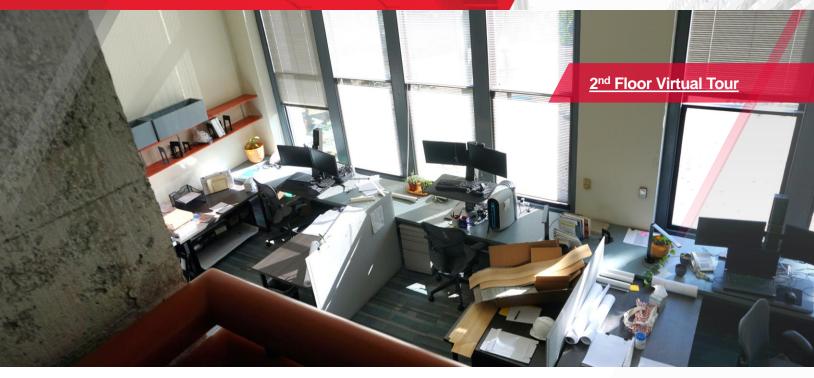

#### **Property Highlights**

Private offices, two bathrooms and lots of natural light from the large windows in the front and back. 700 SF Mezzanine above the 2nd floor could have many uses.

- 700± SF Mezzanine Above 2<sup>nd</sup> Floor
- Great Natural Light
- Open Floor Plan
- · Newly Renovated Kitchen
- High Foot Traffic
- · Private Bathroom's