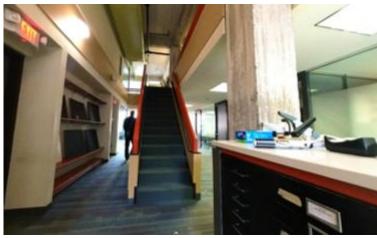

#### **Property Highlights**

Private offices, two bathrooms and lots of natural light from the large windows in the front and back. 700 SF Mezzanine above the 2nd floor could have many uses.

- 700± SF Mezzanine Above 2<sup>nd</sup> Floor
- Great Natural Light
- Open Floor Plan
- · Newly Renovated Kitchen
- High Foot Traffic
- · Private Bathroom's

#### **Property Highlights**

Penthouse office Space with a conference room, private offices, two bathrooms and a kitchen. Great views anytime from the front or back of the space.

- Large Conference Room
- (6) Private Offices
- · Wet Kitchen
- Men's/Women's Private Bathrooms
- Downtown Views
- New HVAC