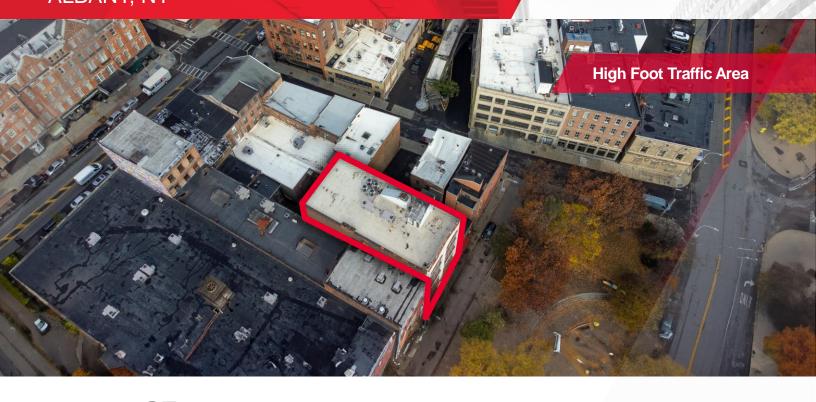

#### **Property Highlights**

1st, 2nd and 5th Floor Office Penthouse. Each Floor has unlimited use possibilities. Secure building and elevator access. Rent includes janitorial.

- · Highly Foot Trafficked Area
- Great Natural Light
- Large Front Windows
- Current Office Fit Up
- · Beautiful Downtown Views
- 700± SF Mezzanine Above 2<sup>nd</sup> Floor
- Penthouse Suite
- Affordable Rental Rate

| Demographic            | 1 Mile     | 3 Miles  | 5 Miles  |  |
|------------------------|------------|----------|----------|--|
| Population             | 24,567     | 102,684  | 180,109  |  |
| Households             | 12,746     | 46,253   | 76,801   |  |
| Average H.H.<br>Income | \$66,321   | \$79,859 | \$97,355 |  |
| Daytime<br>Employees   | 55,773     | 141,518  | 186,752  |  |
| Source:                | ESRI 2023  |          |          |  |
| Traffic Counts         |            |          |          |  |
| Broadway               | 6,451 AADT |          |          |  |
| Columbia St            |            | 500 AADT |          |  |
| Source:                |            | NYS DOT  |          |  |