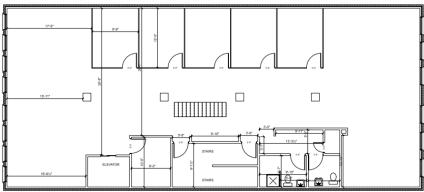

#### **Property Highlights**

This beautiful 1st floor comes with large front windows and an open floor plan. Would be ideal for a coffee shop or restaurant. New apartments are being built across the street. Park located in between property and apartments.

- · Highly Foot Trafficked Area
- Great Natural Light
- Large Front Windows
- · Current Office Fit Up
- Private Bathroom's
- New HVAC





1ST FLOOR SCALE: 1/8" = 1'-0"







## 3,141± SF

#### **Property Highlights**

Private offices, two bathrooms and lots of natural light from the large windows in the front and back. 700 SF Mezzanine above the 2nd floor could have many uses.

- 700± SF Mezzanine Above 2<sup>nd</sup> Floor
- Great Natural Light
- Open Floor Plan
- · Newly Renovated Kitchen
- High Foot Traffic
- · Private Bathroom's













## 3,141± SF

#### **Property Highlights**

Currently set up in classroom style. New kitchen, 2 bathrooms, Furnished and has exposed HVAC with a modern look.

- (2) Bathrooms
- (2) Private Offices
- Kitchen
- New HVAC
- Open Floor Plan





4TH FLOOR SCALE: 1/8" = 1'-0"







## 3,141± SF

#### **Property Highlights**

Penthouse office Space with a conference room, private offices, two bathrooms and a kitchen. Great views anytime from the front or back of the space.

- Large Conference Room
- (6) Private Offices
- · Wet Kitchen
- Men's/Women's Private Bathrooms
- Downtown Views
- New HVAC





5th FLOOR SCALE: 1/8" = 1'-0"







#### **Property Highlights**

Locale: Albany Business District Ceiling Height: 10'

**Total Bldg. SF:** 22,000± SF **Stories:** 5

**Available SF:**