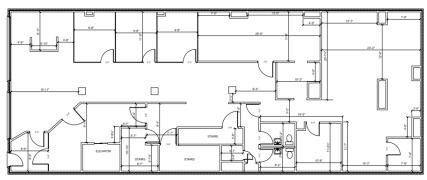

- · Highly Foot Trafficked Area
- Great Natural Light
- Large Front Windows
- · Current Office Fit Up
- Private Bathroom's
- New HVAC

1ST FLOOR SCALE: 1/8" = 1'-0"