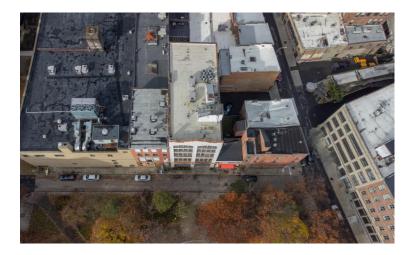

#### **Property Highlights**

Locale: Albany Business District Ceiling Height: 10'

**Total Bldg. SF:** 22,000± SF **Stories:** 5

**Available SF:** 10,241± SF **Elevators:** 1 – Passenger

**Available Floors:** 1st 2nd 5th and Mezzanine **Construction:** Concrete

**Lease Price:** \$16.50/SF Gross **Roof:** Rubber

Year Built: 1910 Utilities: Municipal Water & Sewer