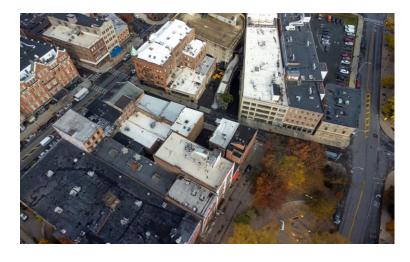

#### **Property Highlights**

Locale: Albany Business District Ceiling Height: 10'

**Total Bldg. SF:** 22,000± SF **Stories:** 5

**Available SF:** 10,241± SF **Elevators:** 1 – Passenger

**Available Floors:** 1st 2nd 5th and Mezzanine **Construction:** Concrete

**Lease Price:** \$16.50/SF Gross **Roof:** Rubber

Year Built: 1910 Utilities: Municipal Water & Sewer