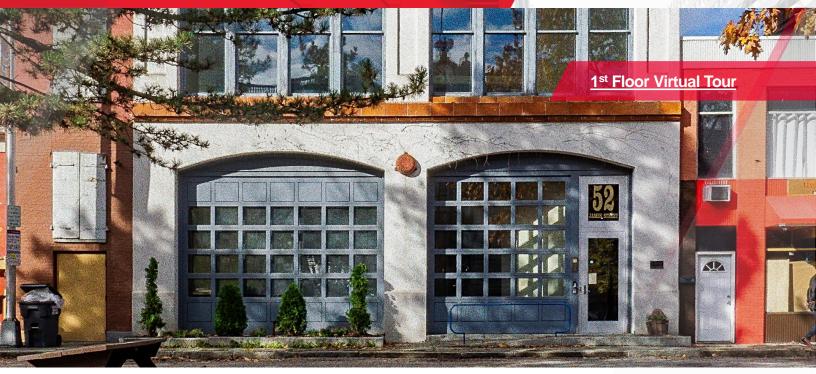

#### **Property Highlights**

This beautiful 1st floor comes with large front windows and an open floor plan. Would be ideal for a coffee shop or restaurant. New apartments are being built across the street. Park located in between property and apartments.

- · Highly Foot Trafficked Area
- Great Natural Light
- Large Front Windows
- · Current Office Fit Up
- Private Bathroom's
- New HVAC

1ST FLOOR SCALE: 1/8" = 1'-0"