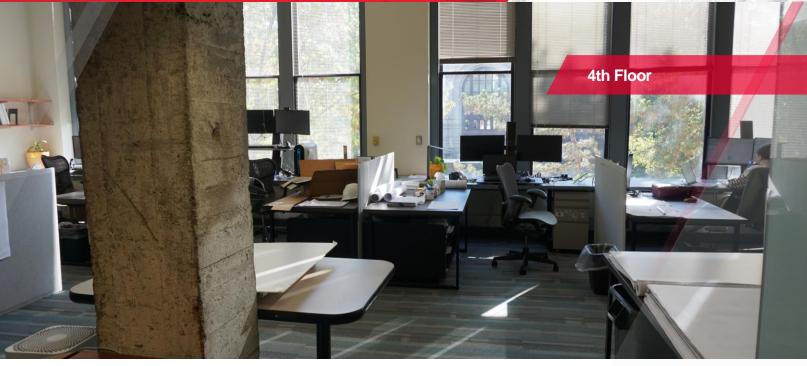

## 3,141± SF

#### **Property Highlights**

Currently set up in classroom style. New kitchen, 2 bathrooms, Furnished and has exposed HVAC with a modern look.

- (2) Bathrooms
- (2) Private Offices
- Kitchen
- New HVAC
- Open Floor Plan

4TH FLOOR SCALE: 1/8" = 1'-0"