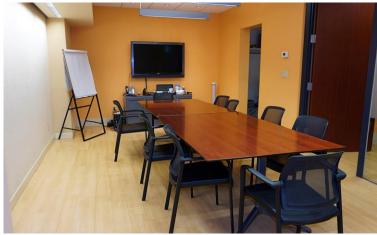

#### **Property Highlights**

Penthouse office Space with a conference room, private offices, two bathrooms and a kitchen. Great views anytime from the front or back of the space.

- Large Conference Room
- (6) Private Offices
- · Wet Kitchen
- Men's/Women's Private Bathrooms
- Downtown Views
- New HVAC