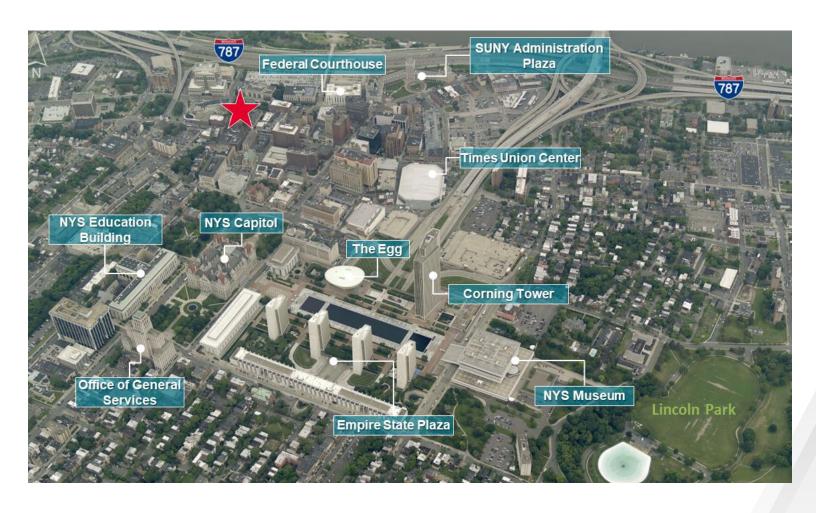

#### **Property Highlights**

Locale: Albany Business District Ceiling Height: 10'

**Total Bldg. SF:** 22,000± SF **Stories:** 5

**Available SF:** 10,241± SF **Elevators:** 1 – Passenger

**Available Floors:** 1st 2nd 5th and Mezzanine **Construction:** Concrete