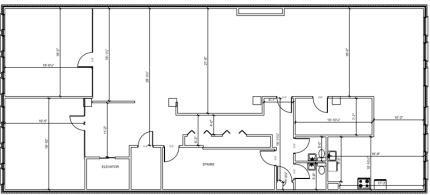

tments.

- · Highly Foot Trafficked Area
- Great Natural Light
- Large Front Windows
- · Current Office Fit Up
- Private Bathroom's
- New HVAC





1ST FLOOR SCALE: 1/8" = 1'-0"







## 3,141± SF

#### **Property Highlights**

Private offices, two bathrooms and lots of natural light from the large windows in the front and back. 700 SF Mezzanine above the 2nd floor could have many uses.

- 700± SF Mezzanine Above 2<sup>nd</sup> Floor
- Great Natural Light
- Open Floor Plan
- · Newly Renovated Kitchen
- High Foot Traffic
- · Private Bathroom's













## 3,141± SF

#### **Property Highlights**

Currently set up in classroom style. New kitchen, 2 bathrooms, Furnished and has exposed HVAC with a modern look.

- (2) Bathrooms
- (2) Private Offices
- Kitchen
- New HVAC
- Open Floor Plan





4TH FLOOR SCALE: 1/8" = 1'-0"







## 3,141± SF

#### **Property Highlights**

Penthouse office Space with a conference room, private offices, two bathrooms and a kitchen. Great views anytime from the front or back of the space.

- Large Conference Room
- (6) Private Offices
- · Wet Kitchen
- Men's/Women's Private Bathrooms
- Downtown Views
- New HVAC





5th FLOOR SCALE: 1/8" = 1'-0"







#### **Property Highlights**

Locale: Albany Business District Ceiling Height: 10'

**Total Bldg. SF:** 22,000± SF **Stories:** 5

**Available SF:** 10,241± SF **Elevators:** 1 – Passenger

**Available Floors:** 1st 2nd 5th and Mezzanine **Construction:** Concrete

**Lease Price:** \$16.50/SF Gross **Roof:** Rubber

Year Built: 1910 Utilities: Municipal Water & Sewer





















### For