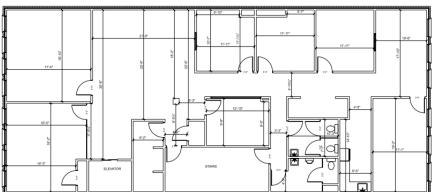

- · Highly Foot Trafficked Area
- Great Natural Light
- Large Front Windows
- · Current Office Fit Up
- Private Bathroom's
- New HVAC

1ST FLOOR SCALE: 1/8" = 1'-0"