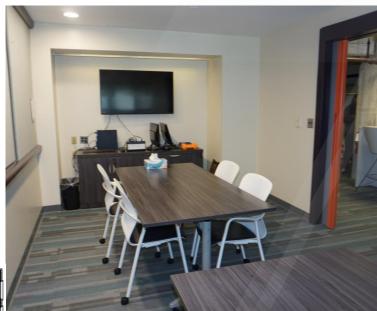

## 3,141± SF

#### **Property Highlights**

Penthouse office Space with a conference room, private offices, two bathrooms and a kitchen. Great views anytime from the front or back of the space.

- Large Conference Room
- (6) Private Offices
- · Wet Kitchen
- Men's/Women's Private Bathrooms
- Downtown Views
- New HVAC

5th FLOOR SCALE: 1/8" = 1'-0"