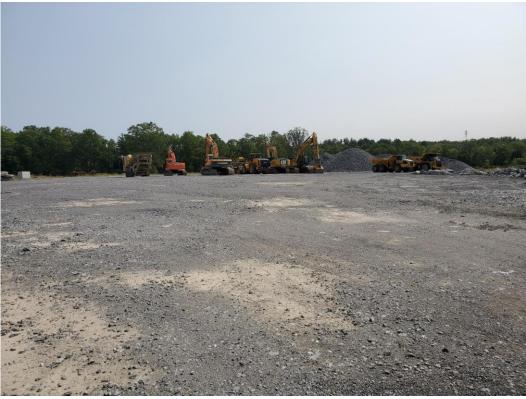

# Superb Outdoor Industrial Storage Site

2890 Route 32, Saugerties, NY 12477 Ulster County

Site with equipment

Site at rear