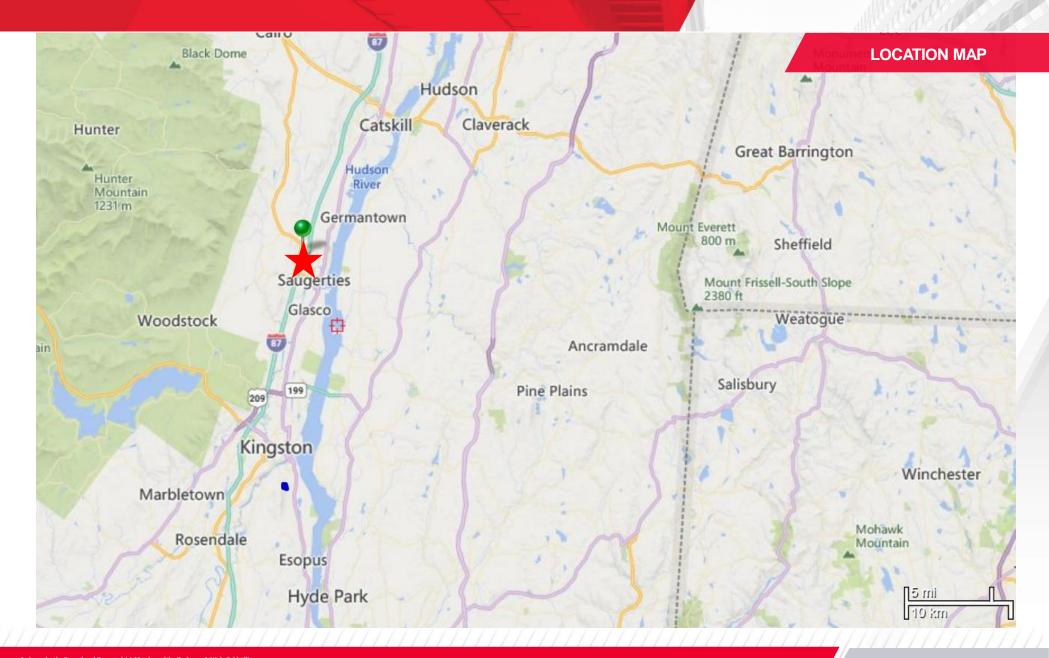

## Superb Outdoor Industrial Storage Site

2890 Route 32, Saugerties, NY 12477 | Ulster County