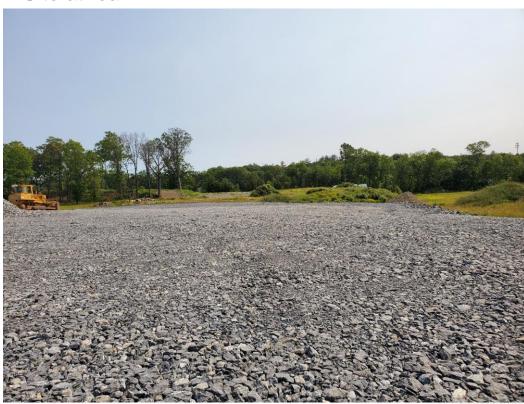

# Superb Outdoor Industrial Storage Site

2890 Route 32, Saugerties, NY 12477 Ulster County

Site with equipment

Site at rear