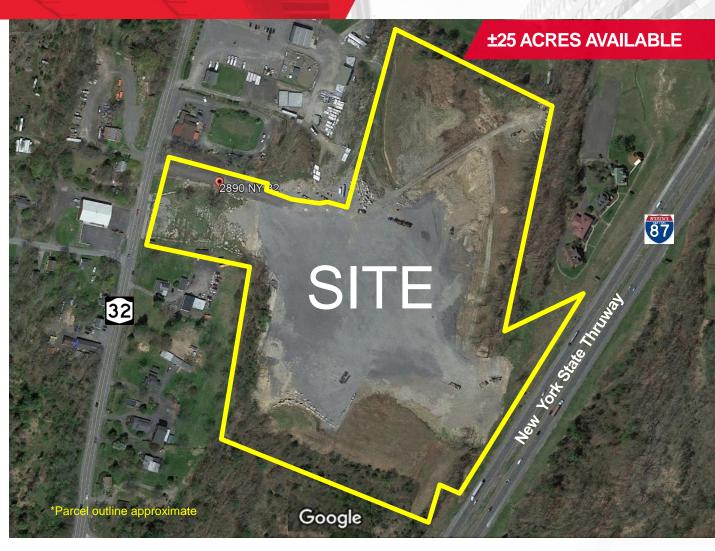

## Superb Outdoor Industrial Storage Site

2890 Route 32, Saugerties, NY 12477 | Ulster County

### **PROPERTY HIGHLIGHTS**

- Perfect for truck or heavy equipment storage
- NYS Thruway frontage
- 1 mile to Thruway Exit 20
- High volume well on site
- Move-in ready cleared and graded with several feet of crushed stone