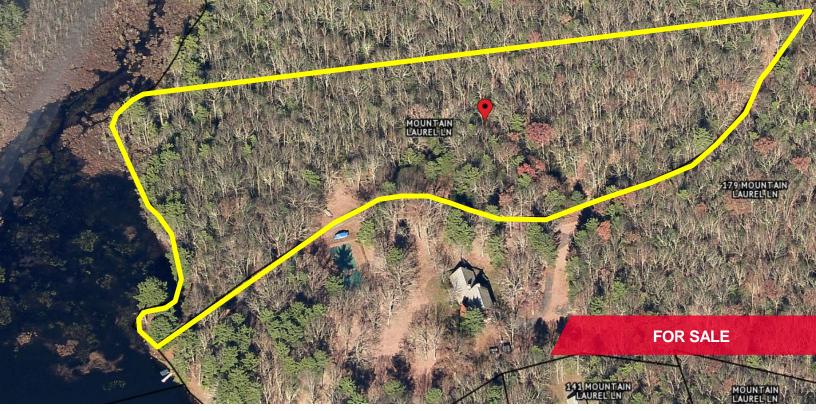

# ±8 ACRE LAKEFRONT PROPERTY with Potential Boat Dock access

### **Property Details**

- 8± acre lakefront building lot
- Lot has direct access on Mohican Lake
- Boat dock permitted by zoning
- Slightly rolling topography
- Located 2 hours from Midtown Manhattan