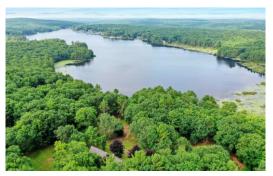

# 8-ACRE LAKEFRONT PROPERTY ON MOHICAN LAKE O Mountain Laurel Lane Glen Spey, NY 12737 | Sullivan County

CUSHMAN & Pyramid Brokerage WAKEFIELD Company



# ±8 ACRE LAKEFRONT PROPERTY with Potential Boat Dock access



#### AERIAL VIEW OF MOHICAN LAKE

### **Property Details**

- 8± acre lakefront building lot
- Lot has direct access on Mohican Lake
- Boat dock permitted by zoning
- Slightly rolling topography
- Located 2 hours from Midtown Manhattan

### Contact

PETER H. MALONE Rel Estate Salesperson +1 914 213 2863 pmalone@pyramidbrokerage.com



VIEW FROM THE LAKE TO 8 ACRE SITE



#### VIEW OF LAKE FROM 8 ACRE SITE

- Zoned RR -Rural Residential (Zoning regulations available upon request)
  Primary or secondary home building lot with potential to subdivide based
- Primary or secondary home building lot with potential to subdivide based on current zoning regulations
- Utilities available: electric , cable

## Offered for Sale: \$295,000

356 Meadow Avenue, 2<sup>nd</sup> Floor Newburgh, New York 12