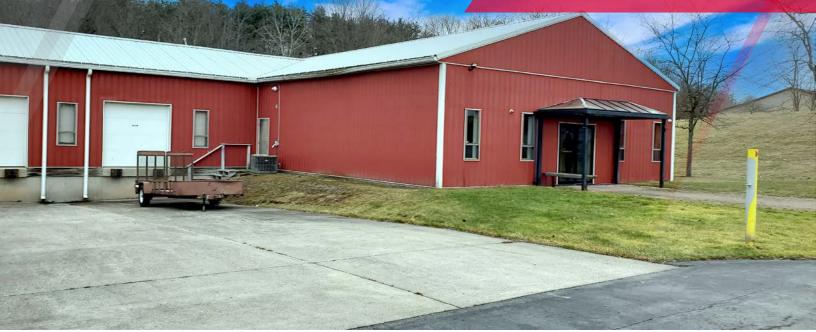

# 5,120 ± SF Industrial Flex Space

### **Property Highlights**

- Well maintained business campus on O'Neill Rd in Macedon, NY
- Building 3 power: 600 AMP (3 phase available)
- Ceiling Height: 12'
- includes10x10 dock
- Ample parking
- Easy access to NYS Rt 31- 15 minute drive to NYS Thruway Exit 44