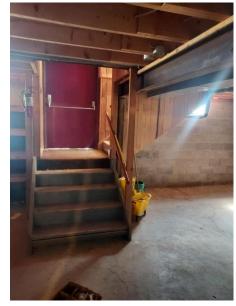

#### **PROPERTY HIGHLIGHTS**

- Former bank branch built around 1966
- Approximately 1,830 SF +/- situated on 0.35 +/- acre
- · One story with a full clean, dry basement
- 1 Office facing front street, 2 in rear of building
- Large reception/lobby area as you enter with teller area and vault
- · Excellent window line for natural light
- · Ample parking in front and at back of building
- ADA accessible from front entrance