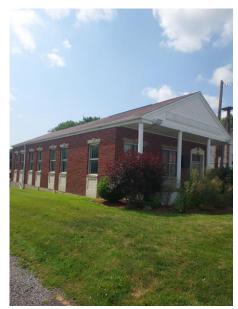

#### **PROPERTY HIGHLIGHTS**

- Former bank branch built around 1966
- Approximately 1,830 SF +/- situated on 0.35 +/- acre
- · One story with a full clean, dry basement
- 1 Office facing front street, 2 in rear of building
- Large reception/lobby area as you enter with teller area and vault
- · Excellent window line for natural light
- · Ample parking in front and at back of building
- ADA accessible from front entrance