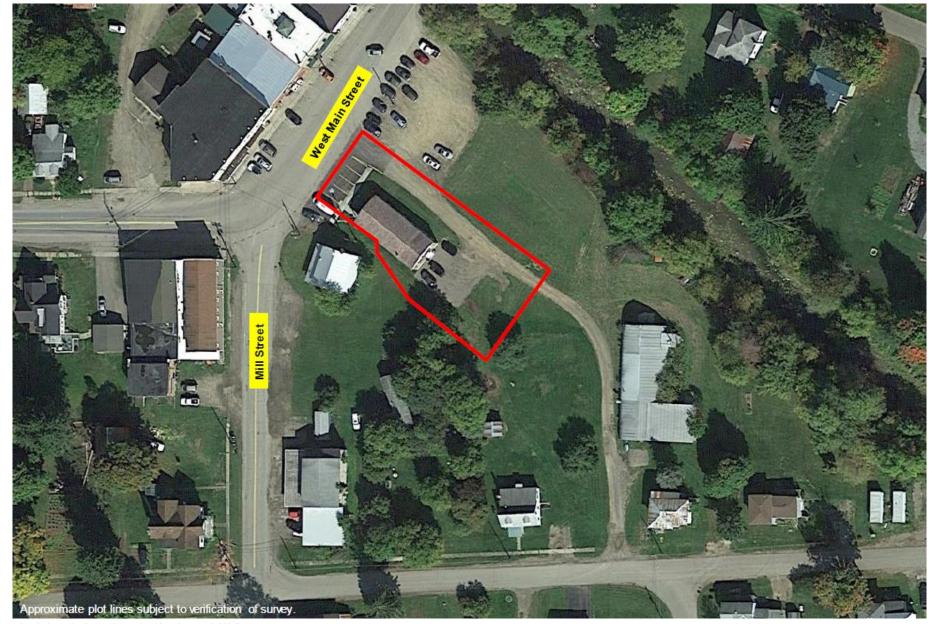

#### **PROPERTY HIGHLIGHTS**

- Former bank branch built around 1966
- Approximately 1,830 SF +/- situated on 0.35 +/- acre
- · One story with a full clean, dry basement
- 1 Office facing front street, 2 in rear of building
- Large reception/lobby area as you enter with teller area and vault
- · Excellent window line for natural light
- · Ample parking in front and at back of building
- ADA accessible from front entrance

#### **LOCATION HIGHLIGHTS**

- · On a Main Street
- 23 miles to Corning
- 25 miles to Hornell

For more information, contact:

Samantha Testani Real Estate Salesperson 607 382 2834 stestani@pyramidbrokerage.com