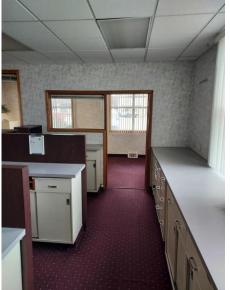

#### **PROPERTY HIGHLIGHTS**

- Former bank branch built around 1966
- Approximately 1,830 SF +/- situated on 0.35 +/- acre
- · One story with a full clean, dry basement
- 1 Office facing front street, 2 in rear of building
- Large reception/lobby area as you enter with teller area and vault
- · Excellent window line for natural light
- · Ample parking in front and at back of building
- ADA accessible from front entrance