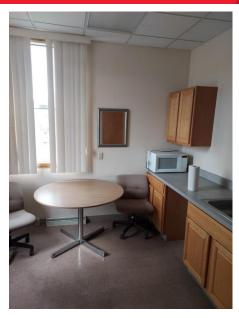

#### **PROPERTY HIGHLIGHTS**

- Former bank branch built around 1966
- Approximately 1,830 SF +/- situated on 0.35 +/- acre
- · One story with a full clean, dry basement
- 1 Office facing front street, 2 in rear of building
- Large reception/lobby area as you enter with teller area and vault
- · Excellent window line for natural light
- · Ample parking in front and at back of building
- ADA accessible from front entrance