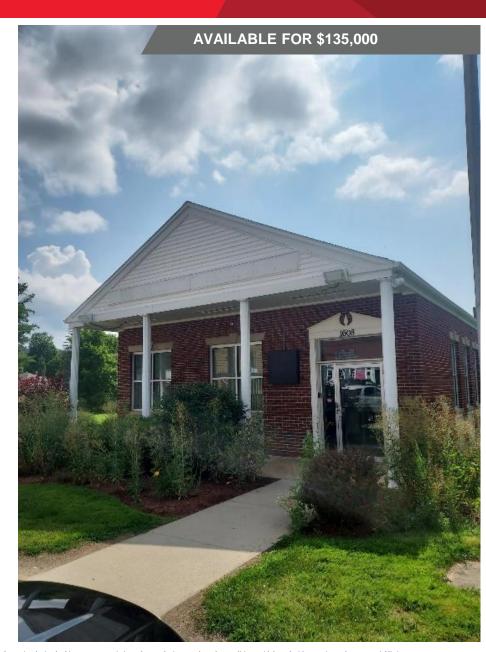

#### Former Bank Property For Sale

#### **PROPERTY HIGHLIGHTS**

- Former bank branch built around 1966
- Approximately 1,830 SF +/- situated on 0.35 +/- acre
- · One story with a full clean, dry basement
- 1 Office facing front street, 2 in rear of building
- Large reception/lobby area as you enter with teller area and vault
- · Excellent window line for natural light
- · Ample parking in front and at back of building
- ADA accessible from front entrance

## **FOR SALE** 1608 Main Street

# 1608 Main Street Woodhull, NY