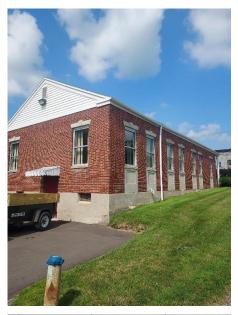

#### **PROPERTY HIGHLIGHTS**

- Former bank branch built around 1966
- Approximately 1,830 SF +/- situated on 0.35 +/- acre
- · One story with a full clean, dry basement
- 1 Office facing front street, 2 in rear of building
- Large reception/lobby area as you enter with teller area and vault
- · Excellent window line for natural light
- · Ample parking in front and at back of building
- ADA accessible from front entrance