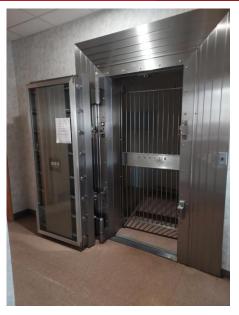

#### **PROPERTY HIGHLIGHTS**

- Former bank branch built around 1966
- Approximately 1,830 SF +/- situated on 0.35 +/- acre
- · One story with a full clean, dry basement
- 1 Office facing front street, 2 in rear of building
- Large reception/lobby area as you enter with teller area and vault
- · Excellent window line for natural light
- · Ample parking in front and at back of building
- ADA accessible from front entrance