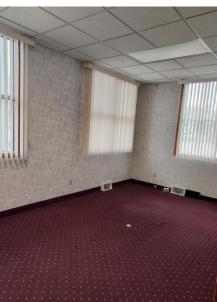

#### **PROPERTY HIGHLIGHTS**

- Former bank branch built around 1966
- Approximately 1,830 SF +/- situated on 0.35 +/- acre
- · One story with a full clean, dry basement
- 1 Office facing front street, 2 in rear of building
- Large reception/lobby area as you enter with teller area and vault
- · Excellent window line for natural light
- · Ample parking in front and at back of building
- ADA accessible from front entrance