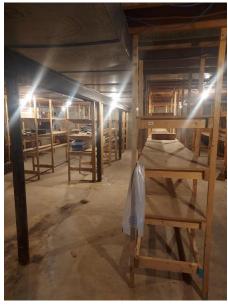

#### **PROPERTY HIGHLIGHTS**

- Former bank branch built around 1966
- Approximately 1,830 SF +/- situated on 0.35 +/- acre
- · One story with a full clean, dry basement
- 1 Office facing front street, 2 in rear of building
- Large reception/lobby area as you enter with teller area and vault
- · Excellent window line for natural light
- · Ample parking in front and at back of building
- ADA accessible from front entrance