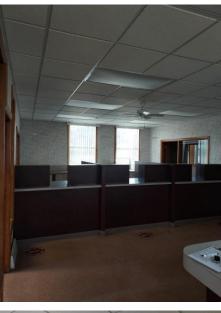

#### **PROPERTY HIGHLIGHTS**

- Former bank branch built around 1966
- Approximately 1,830 SF +/- situated on 0.35 +/- acre
- · One story with a full clean, dry basement
- 1 Office facing front street, 2 in rear of building
- Large reception/lobby area as you enter with teller area and vault
- · Excellent window line for natural light
- · Ample parking in front and at back of building
- ADA accessible from front entrance