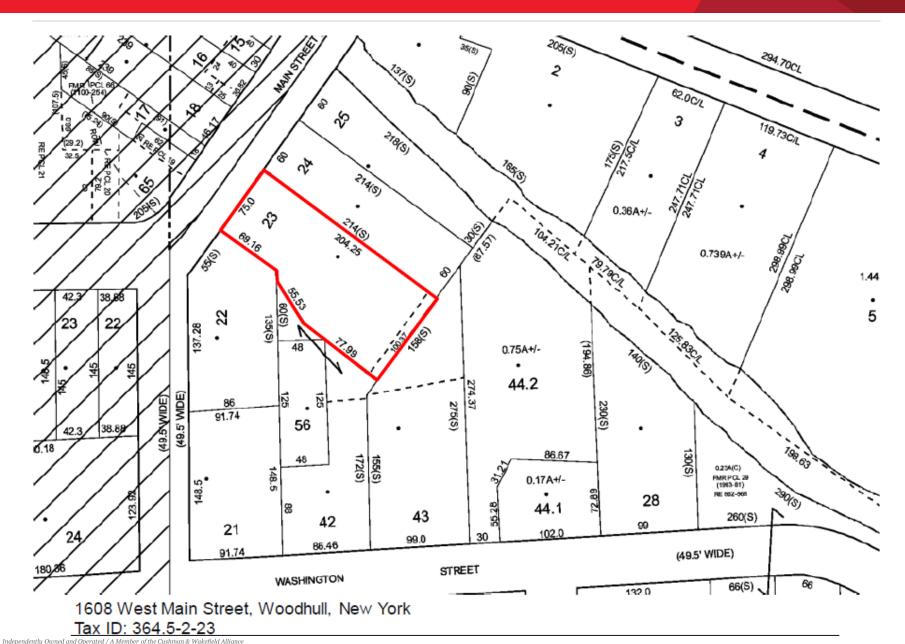

#### **PROPERTY HIGHLIGHTS**

- Former bank branch built around 1966
- Approximately 1,830 SF +/- situated on 0.35 +/- acre
- · One story with a full clean, dry basement
- 1 Office facing front street, 2 in rear of building
- Large reception/lobby area as you enter with teller area and vault
- · Excellent window line for natural light
- · Ample parking in front and at back of building
- ADA accessible from front entrance

## **FOR SALE** 1608 Main Street