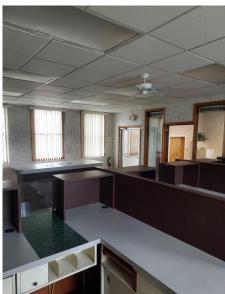

#### **PROPERTY HIGHLIGHTS**

- Former bank branch built around 1966
- Approximately 1,830 SF +/- situated on 0.35 +/- acre
- · One story with a full clean, dry basement
- 1 Office facing front street, 2 in rear of building
- Large reception/lobby area as you enter with teller area and vault
- · Excellent window line for natural light
- · Ample parking in front and at back of building
- ADA accessible from front entrance