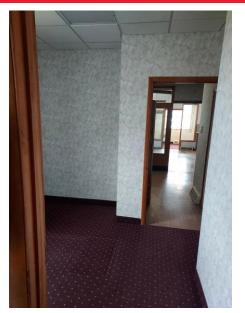

#### **PROPERTY HIGHLIGHTS**

- Former bank branch built around 1966
- Approximately 1,830 SF +/- situated on 0.35 +/- acre
- · One story with a full clean, dry basement
- 1 Office facing front street, 2 in rear of building
- Large reception/lobby area as you enter with teller area and vault
- · Excellent window line for natural light
- · Ample parking in front and at back of building
- ADA accessible from front entrance