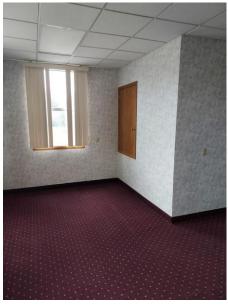

#### **PROPERTY HIGHLIGHTS**

- Former bank branch built around 1966
- Approximately 1,830 SF +/- situated on 0.35 +/- acre
- · One story with a full clean, dry basement
- 1 Office facing front street, 2 in rear of building
- Large reception/lobby area as you enter with teller area and vault
- · Excellent window line for natural light
- · Ample parking in front and at back of building
- ADA accessible from front entrance