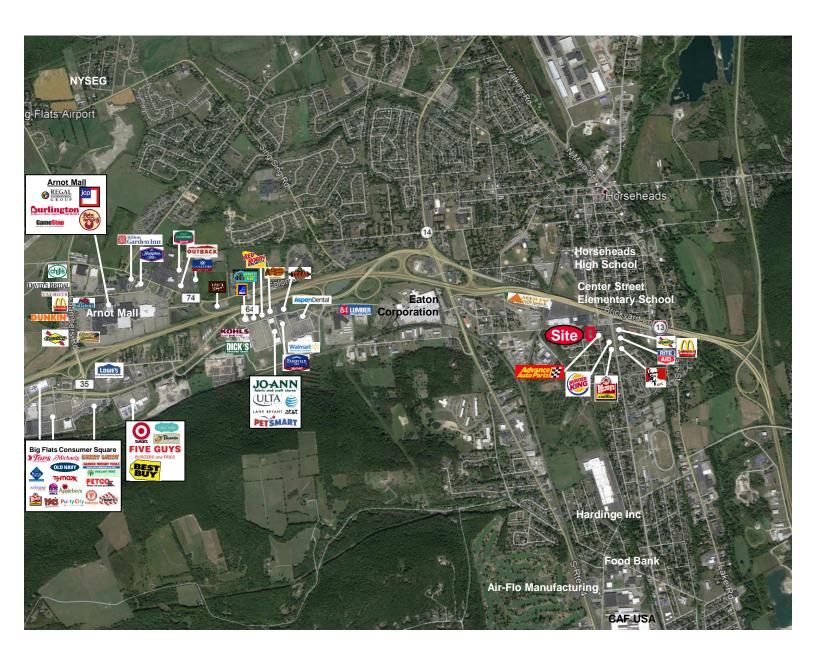

## **Property Highlights**

- · Landlord will build-to-suit up to 10,000 SF
- · Site has Interstate 86 visibility and easy access
- Heavy I-86 traffic counts
- Located close to the population center
- Pad is ready for construction
- · Great retail area
- Successful retailers in the area include McDonald's,
  Dunkin, Burger King, Wendy's, KFC, Rite Aid, Advance
  Auto, Ollie's, Tractor Supply, Family Dollar and many others