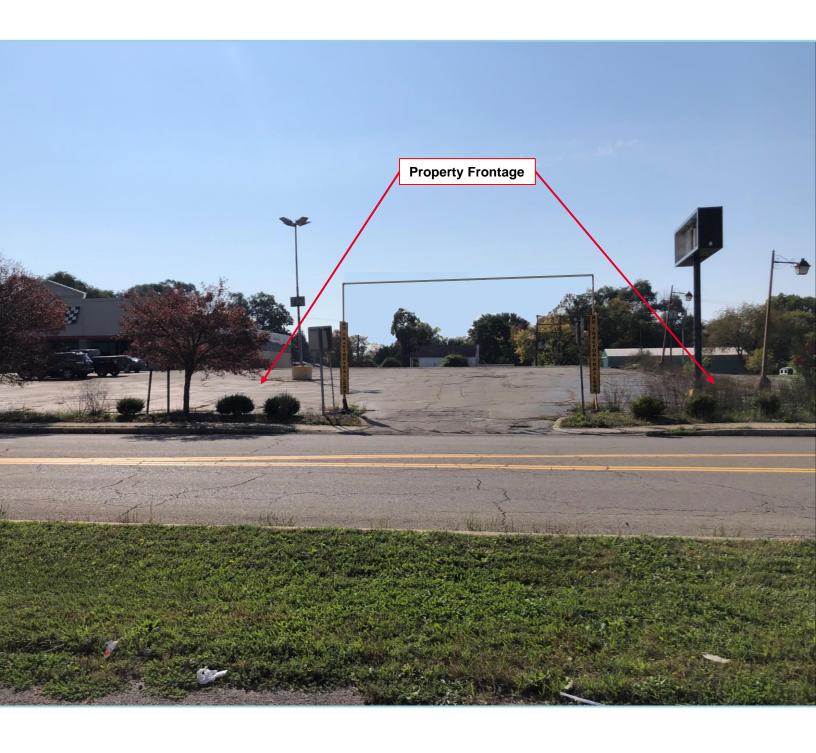

## 1.0± Acre Pad Site

## **Property Highlights**

- · Landlord will build-to-suit up to 10,000 SF
- · Site has Interstate 86 visibility and easy access
- Heavy I-86 traffic counts
- Located close to the population center
- Pad is ready for construction
- · Great retail area
- Successful retailers in the area include McDonald's,
  Dunkin, Burger King, Wendy's, KFC, Rite Aid, Advance
  Auto, Ollie's, Tractor Supply, Family Dollar and many others