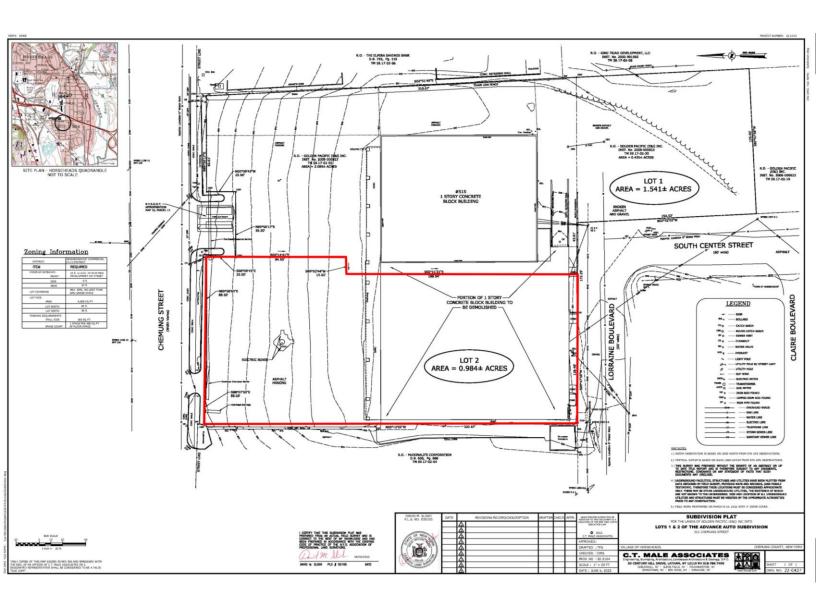

## 1.0± Acre Pad Site

## **Property Highlights**

- · Landlord will build-to-suit up to 10,000 SF
- · Site has Interstate 86 visibility and easy access
- Heavy I-86 traffic counts
- Located close to the population center
- Pad is ready for construction
- · Great retail area
- Successful retailers in the area include McDonald's,
  Dunkin, Burger King, Wendy's, KFC, Rite Aid, Advance
  Auto, Ollie's, Tractor Supply, Family Dollar and many others