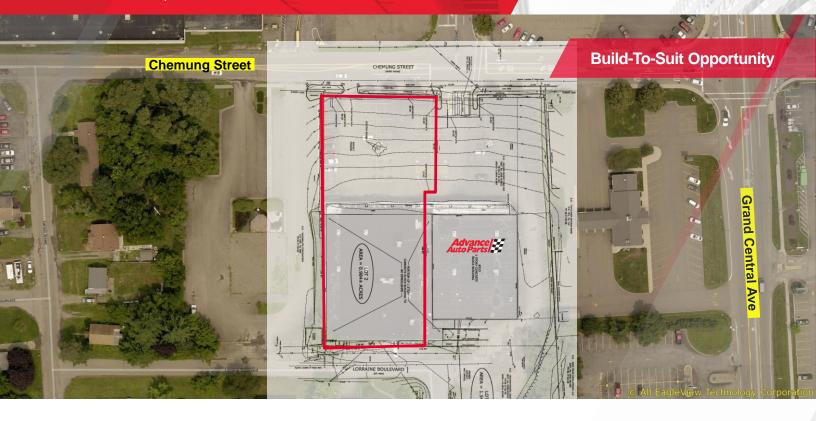

## 511 Chemung Street

Horseheads, New York 14845

## 1.0± Acre Pad Site

## **Property Highlights**

- · Landlord will build-to-suit up to 10,000 SF
- · Site has Interstate 86 visibility and easy access
- Heavy I-86 traffic counts
- Located close to the population center
- Pad is ready for construction
- · Great retail area
- Successful retailers in the area include McDonald's,
  Dunkin, Burger King, Wendy's, KFC, Rite Aid, Advance
  Auto, Ollie's, Tractor Supply, Family Dollar and many others