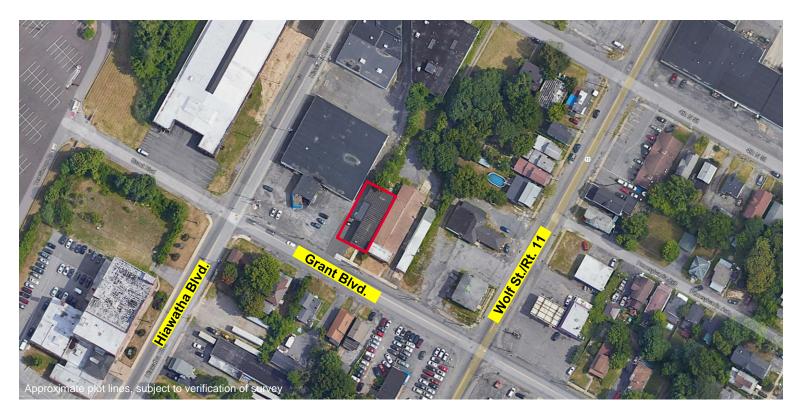

## FOR SALE OR LEASE 3120-22 Grant Boulevard Syracuse, New York 13208

| Traffic Counts       |            |
|----------------------|------------|
| Grant Blvd           | 3,347 AADT |
| Wolf Street          | 6,042 AADT |
| Hiawatha Blvd        | 5,651 AADT |
| Source: NYS DOT 2019 |            |