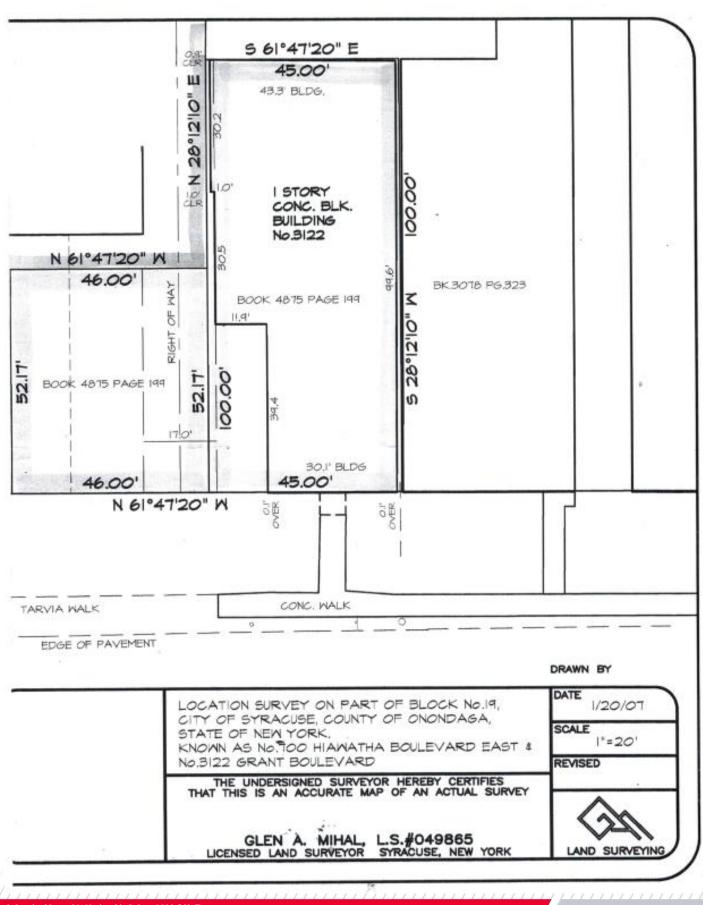

## FOR SALE OR LEASE 3120-22 Grant Boulevard Syracuse, New York 13208

# 3,360± SF Office/Warehouse