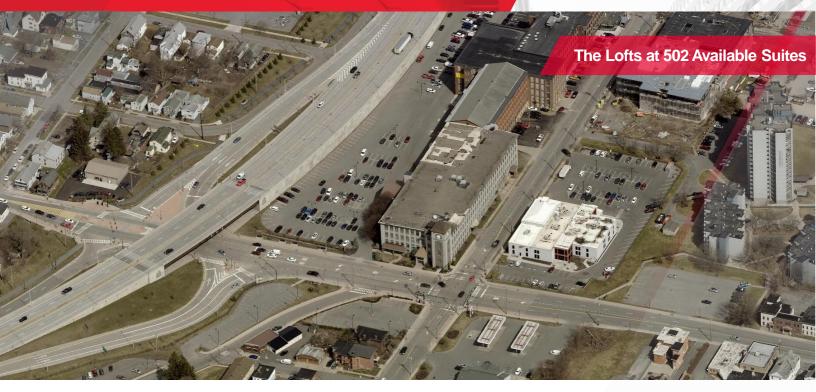

# 502 Court Street

Utica, New York 13502

## The Lofts at 502

#### **Property Highlights**

- Great location in Downtown Utica within walking distance to the new MVHS Wynn Hospital
- Close proximity to many restaurants/dining, retail shopping, and personal services
- Suites range from 1,515 up to 7,000 square feet
- · Range of suites available on both the 2nd and 4th floors
- Tenants may reserve the Adirondack Conference Room for larger meetings or enjoy the on-site gym for exercise
- · All leases are full service gross and include utilities
- Zoned Central Business District (CBD)