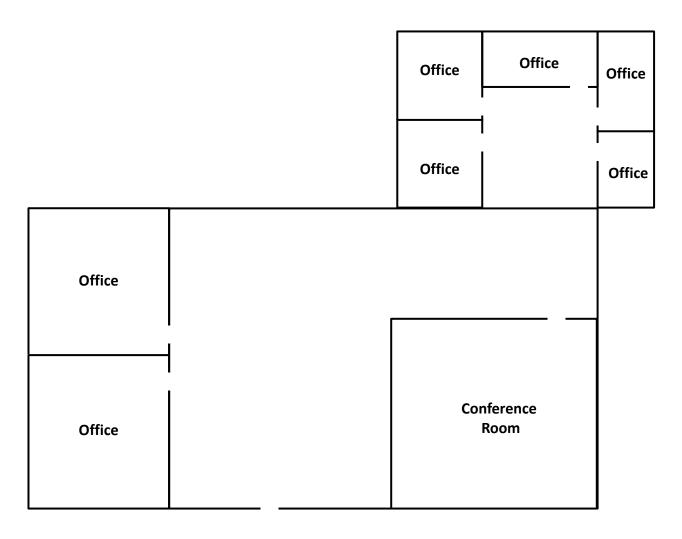

### Suite 215 1,700 SF – Asking Rate \$12.41

#### Suite 208 5,300 SF – Asking Rate \$11.32/SF

Suites 210 & 208 7,000 SF – Asking Rate \$12.00/SF

/// Suite 208

#### Suite 235 1,515± SF – Asking Rate \$13.46/SF

#### Suite 237 1,955± SF – Asking Rate \$9.82/SF

Adirondack conference room and gym available to tenants at no additional cost.