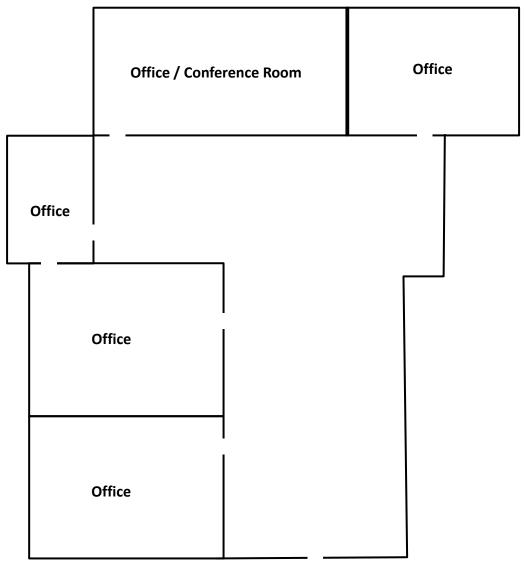

#### Conference Room, 4<sup>th</sup> Floor – Suite 415 2,000 SF – Asking Rate \$14/SF

Open Space

Conference Room
Open Space