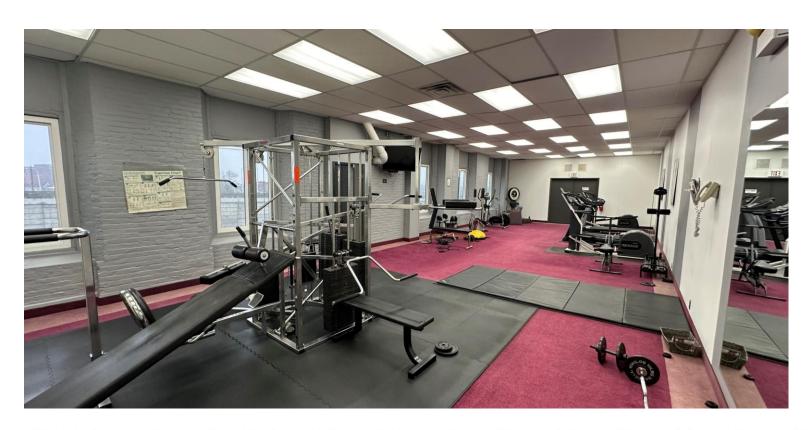

#### **Property Highlights**

- Great location in Downtown Utica within walking distance to the new MVHS Wynn Hospital
- Close proximity to many restaurants/dining, retail shopping, and personal services
- Suites range from 1,515 up to 7,000 square feet
- · Range of suites available on both the 2nd and 4th floors
- Tenants may reserve the Adirondack Conference Room for larger meetings or enjoy the on-site gym for exercise
- · All leases are full service gross and include utilities
- Zoned Central Business District (CBD)

#### Suite 237 1,955± SF – Asking Rate \$9.82/SF

Adirondack conference room and gym available to tenants at no additional cost.