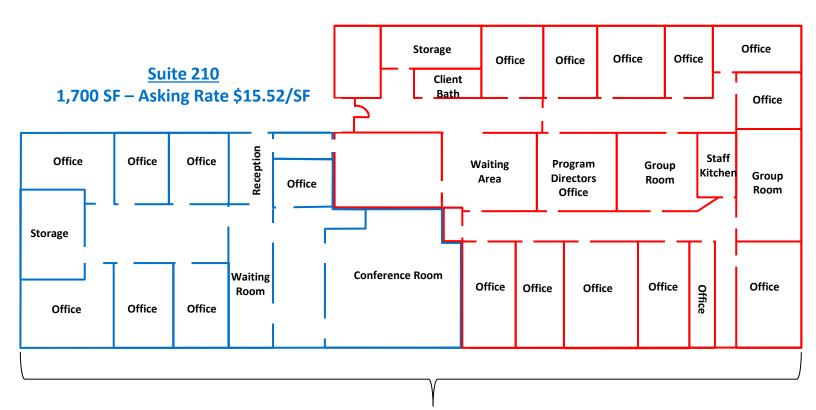

#### Suite 208 5,300 SF – Asking Rate \$11.32/SF

Suites 210 & 208 7,000 SF – Asking Rate \$12.00/SF

/// Suite 208