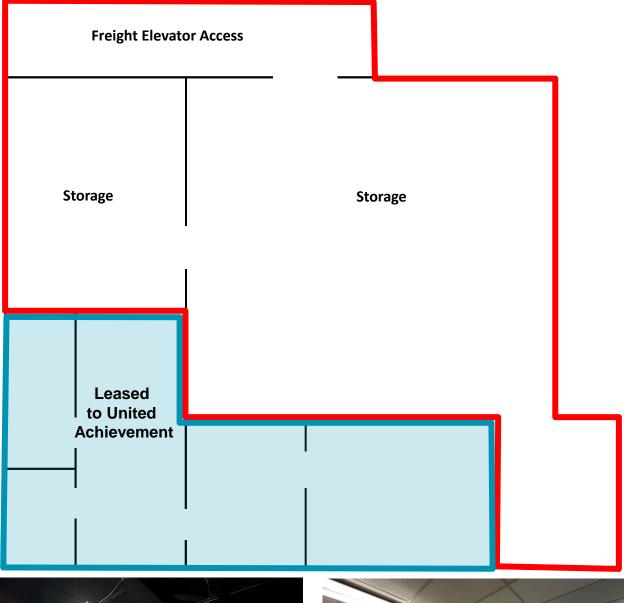

#### Suite 208 5,300 SF – Asking Rate \$11.32/SF

Suites 210 & 208 7,000 SF – Asking Rate \$12.00/SF

/// Suite 208