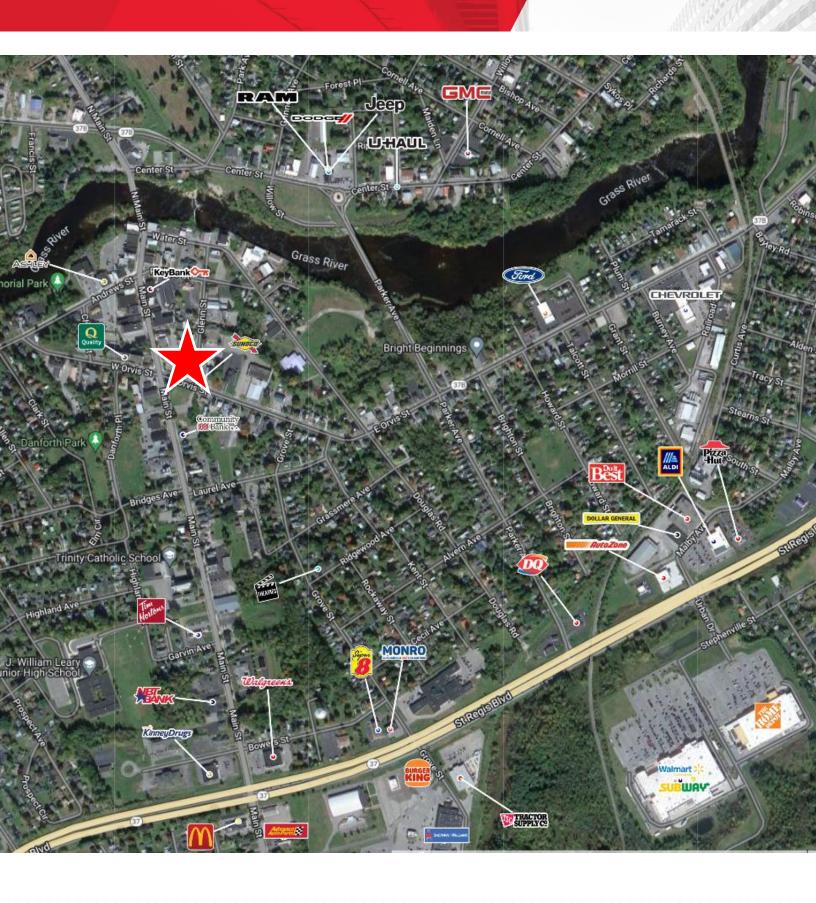

## **Property Highlights**

- · Highly visible location situated on the main retail corridor
- At the busy signalized intersection of East Orvis Street and Main Street
- Frontage on 3 streets:
  - · 91' frontage on Main Street
  - 230' frontage on East Orvis Street
  - 257' frontage on Glenn Street
- · Ideal for a retail user looking for an established location
- Ample on-site parking
- Landlord willing to subdivide in order to accommodate a smaller user