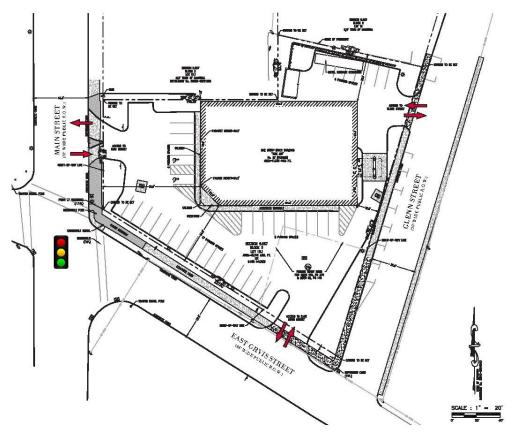

,778    | 5,433    | 6,385    |
| Average H.H. Income | \$63,371 | \$67,287 | \$69,298 |
| Daytime Employees   | 3,471    | 5,485    | 5,830    |
|                     |          |          |          |

Source: ESRI Business Analyst 2023

| Traffic Counts       |            |  |  |
|----------------------|------------|--|--|
| Main Street          | 7,813 AADT |  |  |
| E Orvis Street       | 6,019 AADT |  |  |
| Source: NYS DOT 2019 |            |  |  |

#### Contact

SAMUEL J. VULCANO Associate Real Estate Broker +1 315 445 8507 svulcano@pyramidbrokerage.com KENNETH COURTS
Real Estate Salesperson
+1 717 514 6816
kcourts@pyramidbrokerage.com

5845 Widewaters Pkwy, Suite 200 East Syracuse, New York 13057 +1 315 445 1030 pyramidbrokerage.com























SITE PLAN



### SURVEY