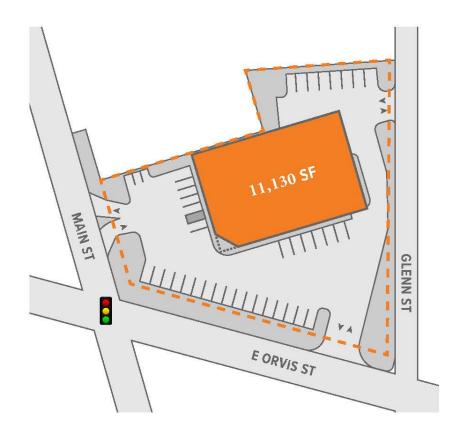

## **Property Highlights**

- · Highly visible location situated on the main retail corridor
- At the busy signalized intersection of East Orvis Street and Main Street
- Frontage on 3 streets:
  - · 91' frontage on Main Street
  - 230' frontage on East Orvis Street
  - 257' frontage on Glenn Street
- · Ideal for a retail user looking for an established location
- Ample on-site parking
- Landlord willing to subdivide in order to accommodate a smaller user