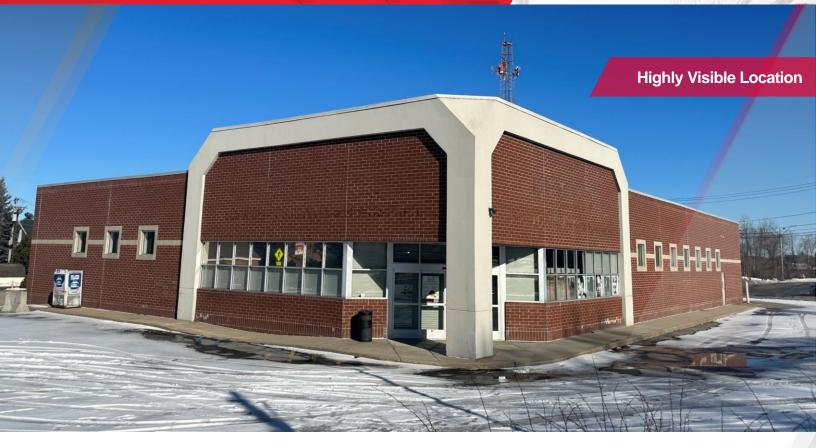

## 87 Main Street

Massena, New York 13662

# 11,130± SF Freestanding Retail

## **Property Highlights**

- · Highly visible location situated on the main retail corridor
- At the busy signalized intersection of East Orvis Street and Main Street
- Frontage on 3 streets:
  - · 91' frontage on Main Street
  - 230' frontage on East Orvis Street
  - 257' frontage on Glenn Street
- · Ideal for a retail user looking for an established location
- Ample on-site parking
- Landlord willing to subdivide in order to accommodate a smaller user