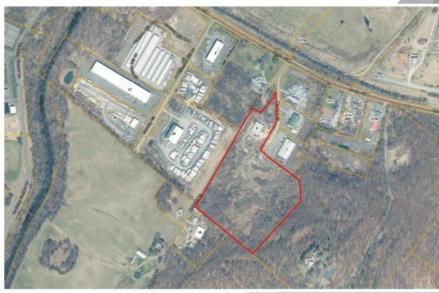

## FOR SALE OR LEASE ±8,200 SF Warehouse | 17.4 Acres 9 Musket Court, Goshen, NY 10958

# ±8,200 Warehouse on 17.4 Acres

#### Highlights

- 8,200± SF existing shop
- 17.4 Acres
- 102' x 70' shop with parts room and 2<sup>nd</sup> floor office
- 4 Drive-in doors on one end; 2 double-wide doors on the other end
- Full-size doors to accommodate trucks and tractor-trailers roughly 14 ft.
- Shop floors are designed for heavy equipment
- Heated floors in shop
- Zoned Industrial
- Clean Environmental Phase 1 & 2
- Septic is functional report available
- Well onsite test results available