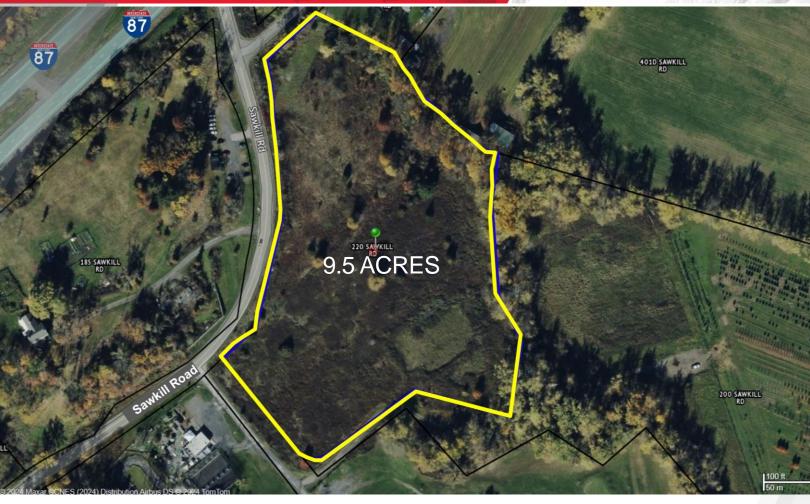

## 9.5 ACRES AVAILABLE

## **Property Highlights**

- 9.5 Acres
- Zoned OM Office Manufacturing
- Approvals in process for 35,000 sf warehouse/flex building
- Survey, topo, archeological completed
- Municipal water available
- Close to NYS Thruway (I-87), Exit 19