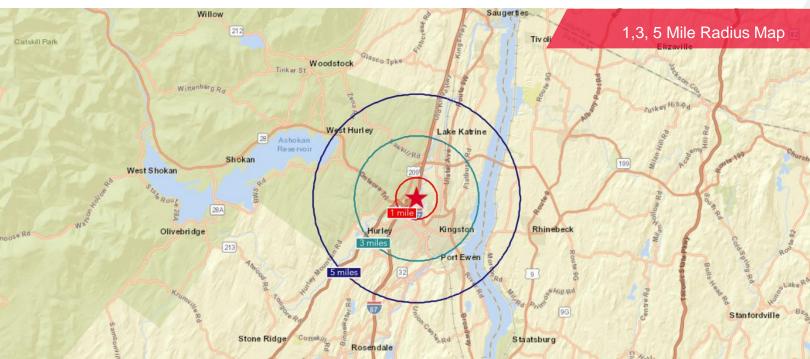

| Demographic Summary            | 1 Mile   | 3 Miles   | 5 Miles   |
|--------------------------------|----------|-----------|-----------|
| Population                     | 2,135    | 33,652    | 46,829    |
| Households                     | 994      | 14,409    | 19,924    |
| Average H.H. Income            | \$89,076 | \$101,003 | \$108,217 |
| Source: U.S.Census Bureau 2020 |          |           |           |