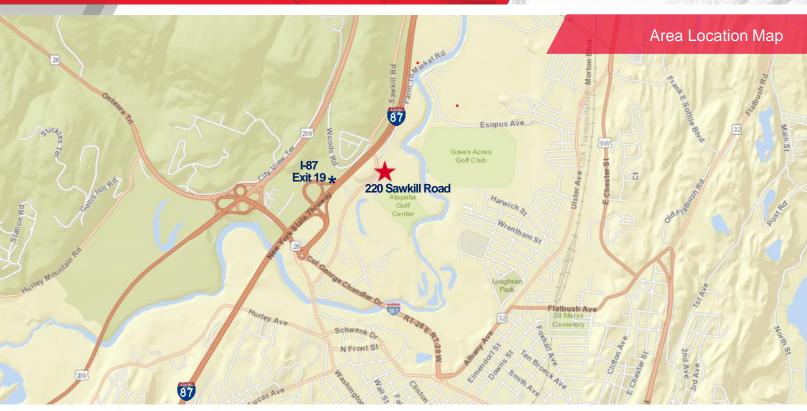

## **Property Highlights**

- 9.5 Acres
- Zoned OM Office Manufacturing
- Approvals in process for 35,000 sf warehouse/flex building
- Survey, topo, archeological completed
- Municipal water available
- Close to NYS Thruway (I-87), Exit 19