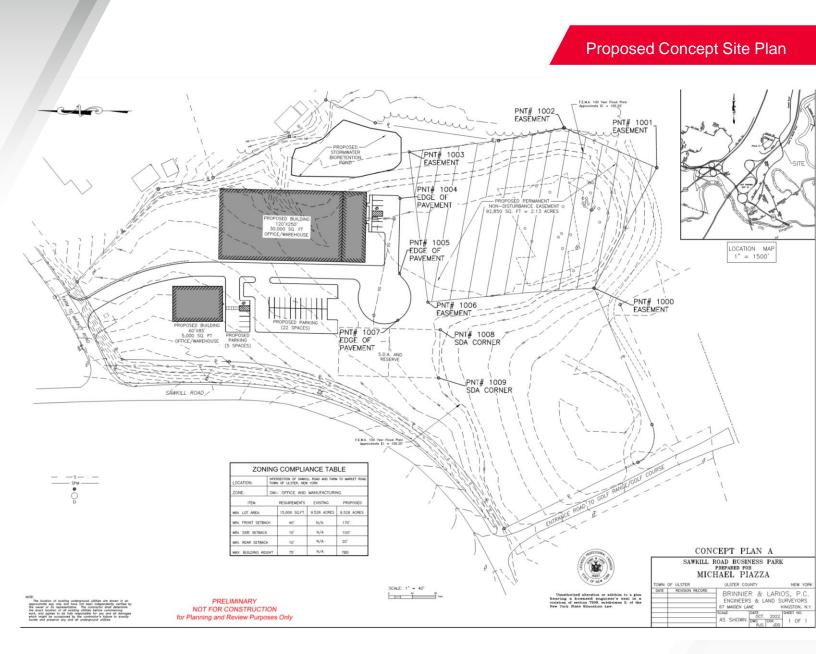

## **Property Highlights**

- 9.5 Acres
- Zoned OM Office Manufacturing
- Approvals in process for 35,000 sf warehouse/flex building
- Survey, topo, archeological completed
- Municipal water available
- Close to NYS Thruway (I-87), Exit 19