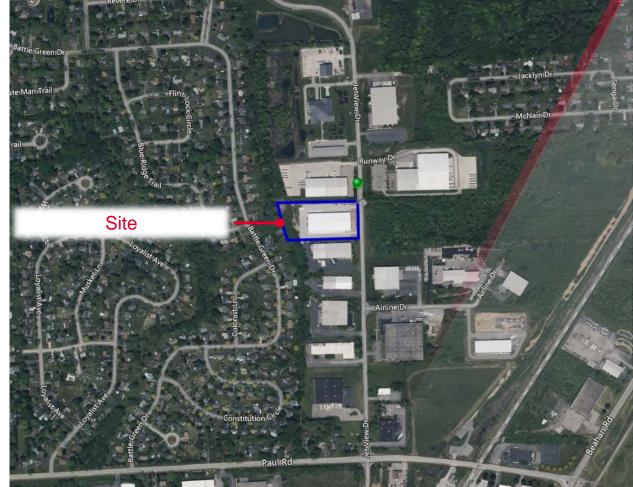

# AVAILABLE FOR SALE / LEASE

**39 Jetview Dr** Rochester, NY 14624

# 52,778 ± SF ON 4.39 ACRES

# Prime Industrial Property Located in Rochester, NY

Alessandro Ceres Real Estate Salesperson +1 585-248-9426 x 335 aceres@pyramidbrokerage.com 370 Woodcliff Drive, Suite 210 Fairport, New York 14450 +1 585 248 9426 pyramidbrokerage.com