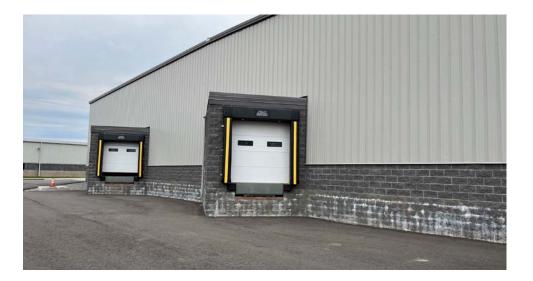

#### **Property Highlights**

- Power: 3000 amps, 480 volts
- 21 24 ft clear
- 25 x 74 ft column spacing
- 3-12 x 12 ft grade doors
- 1 14 x 14 ft grade door
- 2-8 x 8 truck door with levelers
- Parking 134 spaces
- Exterior LED lighting
- Insulation: Roof R40, Walls R25
- Interior open shell, customizable

# **Property Photos**

Independently Owned and Operated / A Member of the Cushman & Wakefield Alliance Cushman & Wakefield Copyright 2022. No warranty or representation, express or implied, is made to the accuracy or completeness of the information contained herein, and same is submitted subject to errors, omissions, change of price, rental or other conditions, withdrawal without notice, and to any special listing conditions imposed by the property owner(s). As applicable, we make no representation as to the condition of the property (or properties) in question.