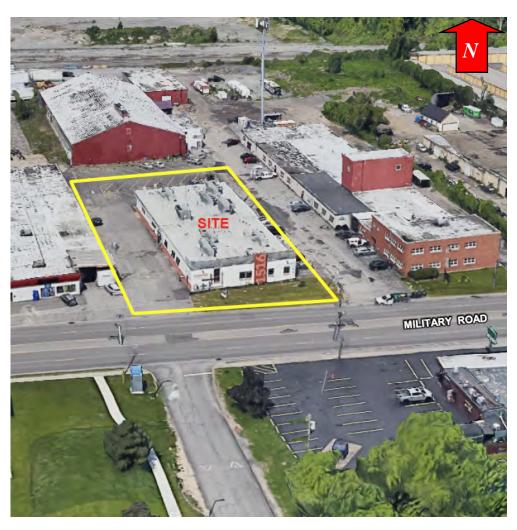

## FOR SALE OR LEASE 1516 Military Road | Kenmore, NY

# FOR SALE OR LEASE 1516 Military Road | Kenmore, NY

Property Aerial Location Aerial

### **Property Highlights**

- Ghost kitchen space with 27 units and 18 walk-in coolers
- 14' clear height
- Brand new HVAC system for specialized air handling
- Ample parking on-site
- Fully sprinklered
- Highly visible building on Military Road near Sheridan Drive
- Proximate to I-190 & I-290 offering excellent regional access
- Across the street from Kenmore Mercy Hospital
- Ideal for: ghost kitchen, materials testing lab, brewery/dispensary