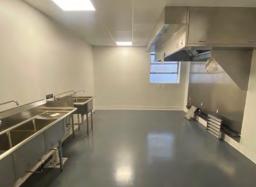

### **Property Highlights**

- Ghost kitchen space with 27 units and 18 walk-in coolers
- 14' clear height
- Brand new HVAC system for specialized air handling
- Ample parking on-site
- Fully sprinklered
- Highly visible building on Military Road near Sheridan Drive
- Proximate to I-190 & I-290 offering excellent regional access
- Across the street from Kenmore Mercy Hospital
- Ideal for: ghost kitchen, materials testing lab, brewery/dispensary