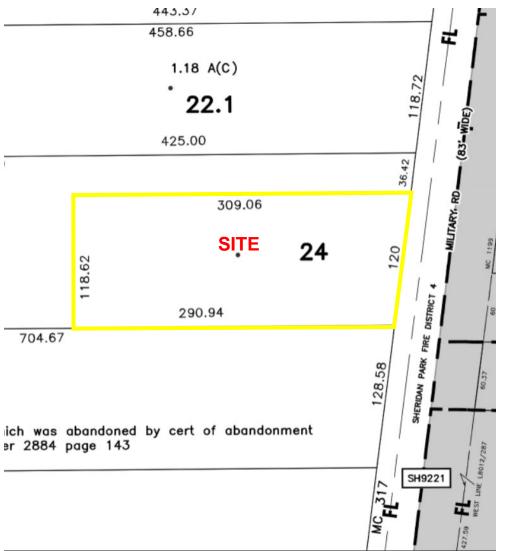

**Ghost Kitchen Concept with 27 Units** 

| Building Features   |                         |
|---------------------|-------------------------|
| Total Building Size | 11,200 <u>+</u> Sq. Ft. |
| Lot Size            | 0.82 <u>+</u> Acres     |
| Zoning              | MU-I                    |