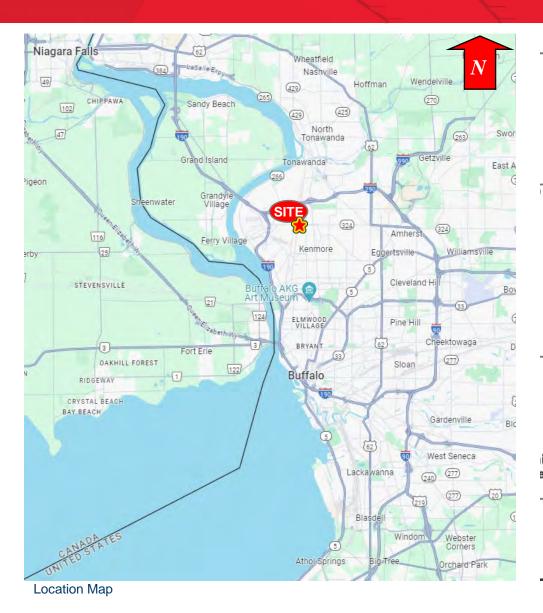

# FOR SALE OR LEASE 1516 Military Road | Kenmore, NY

Property Aerial Location Aerial