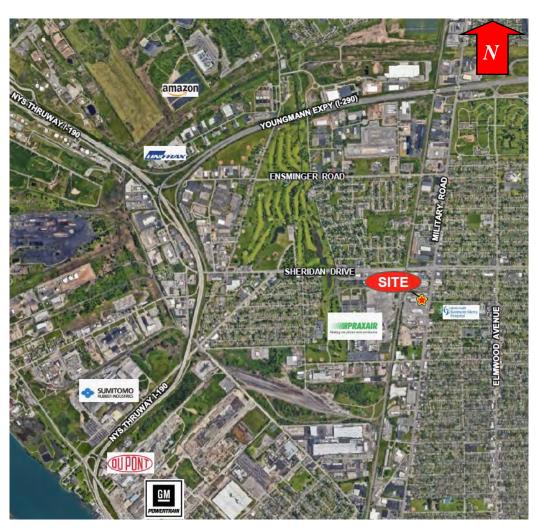

# FOR SALE OR LEASE 1516 Military Road | Kenmore, NY

Property Aerial Location Aerial

### **Property Highlights**

- Ghost kitchen space with 27 units and 18 walk-in coolers
- 14' clear height
- Brand new HVAC system for specialized air handling
- Ample parking on-site
- Fully sprinklered
- Highly visible building on Military Road near Sheridan Drive
- Proximate to I-190 & I-290 offering excellent regional access
- Across the street from Kenmore Mercy Hospital
- Ideal for: ghost kitchen, materials testing lab, brewery/dispensary