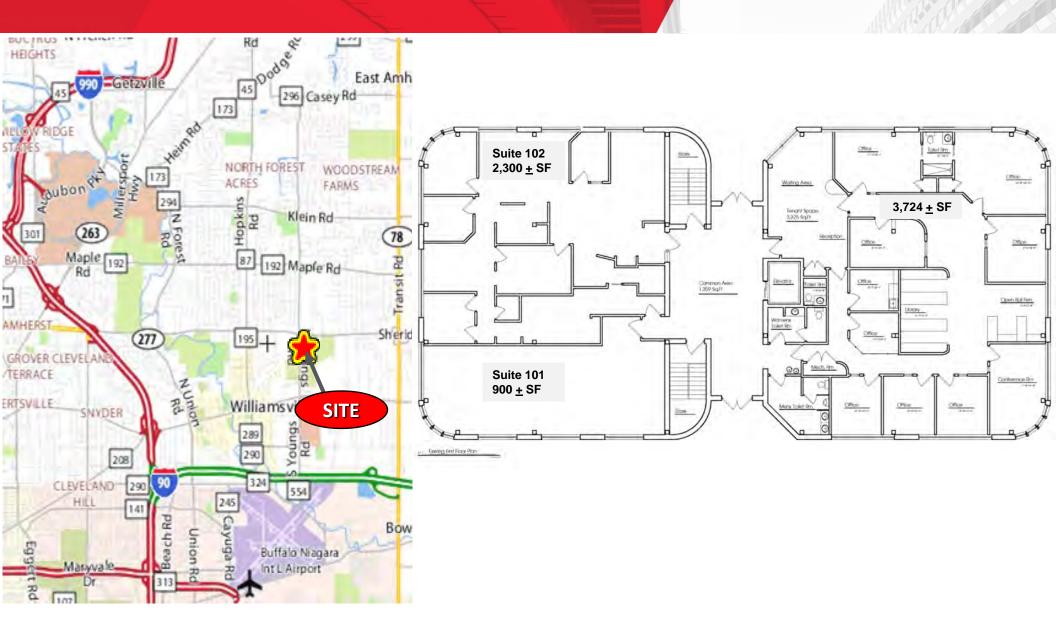

### OFFICE SPACES AVAILABLE IN A PARK-LIKE SETTING

| Building Features       |                                           |
|-------------------------|-------------------------------------------|
| Availability (3 Suites) | 3,724 ± Sq. Ft.<br>2,300 ± SF<br>900 ± SF |
| Building Size           | 15,696 ± Sq. Ft.                          |
| Floors                  | Two (2)                                   |
| Parking                 | Ample                                     |
| T.I.                    | Negotiable                                |

# 531 Farber Lakes Drive

Williamsville, New York

Location Map

Floor Plans