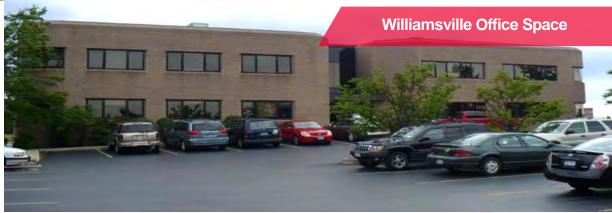

#### **OFFICES FOR LEASE**

# 531 Farber Lakes Drive

Williamsville, New York

## **Property Highlights**

- First floor office availability with park-like view of lake
- Underground parking available
- Landlord will build-to-suit to tenant's needs
- Situated on Farber Lakes Drive, between International Drive and Essjay Road
- Proximate to many area amenities including restaurants, banks, retail centers, service businesses and hotels
- Excellent Thruway and Expressway access
- Ideal for: medical office, financial services, law firm, accounting firm, professional services