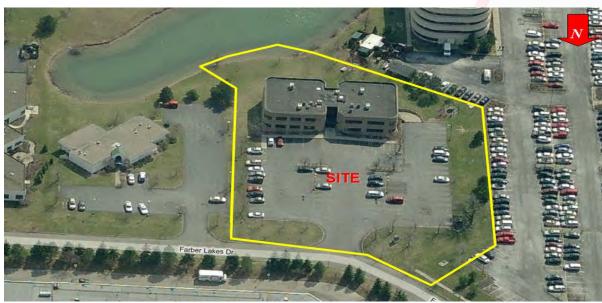

## **Property Highlights**

- First floor office availability with park-like view of lake
- Underground parking available
- Landlord will build-to-suit to tenant's needs
- Situated on Farber Lakes Drive, between International Drive and Essjay Road
- Proximate to many area amenities including restaurants, banks, retail centers, service businesses and hotels
- Excellent Thruway and Expressway access
- Ideal for: medical office, financial services, law firm, accounting firm, professional services