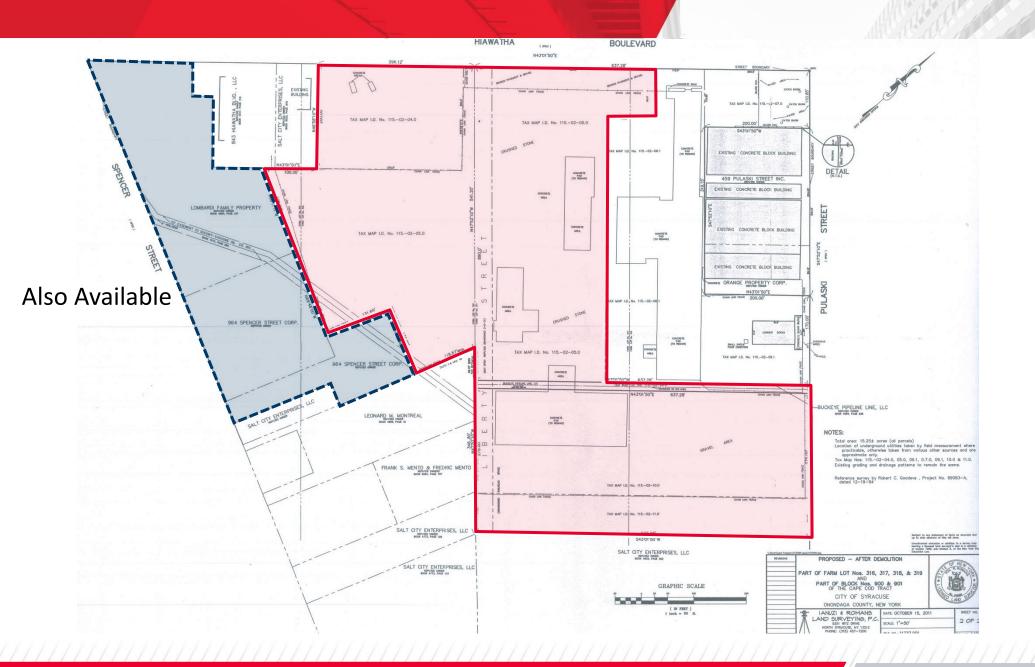

8    |  |  |
| Average H.H. Income                | \$67,515   | \$94,619   | \$90,789   |  |  |
| Daytime Employees                  | 124,825    | 269,098    | 496,139    |  |  |
| Source: ESRI Business Analyst 2022 |            |            |            |  |  |

Elmira

ently Owned and Operated / A Member of the Cushman & Wakefield Alliance Cushman & Wakefield Copyright 2022. No warranty or representation, express or implied, is made to the accuracy or completeness of the information omissions, change of price, rental or other conditions, withdrawa notice, and to any special listing condit ;). As app le. we make no ion of the property (or properties) in au

## FOR SALE OR LEASE Hiawatha Blvd W | Syracuse, New York



omissions, change of price, rental or other conditions, withdrawal





## FOR SALE OR LEASE Hiawatha Blvd W | Syracuse, New York







dependently Owned and Operated / A Member of the Cushman & Wakefield Alliance shman & Wakefield Copyright 2022. No warranty or representation, express or implied, is made to the accuracy or completeness of the information contained herein, and same is submitted subject to errors, omissions, change of price, rental or other conditions, withdrawal thout notice, and to any special listing conditions imposed by the property ware(s). As applicable, we make no representation as to the condition of the property (or properties) in question.