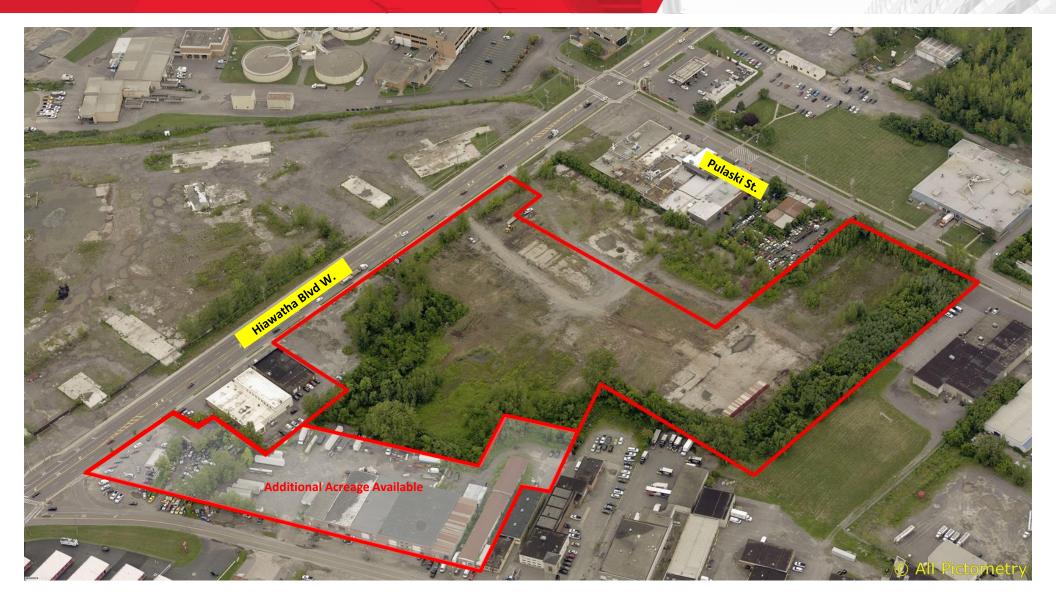

# 10.89± Acres for Development

#### **Property Highlights**

- 10.89± acres available approximately ½ mile from Destiny USA
- NEW \$85 million dollar Aquarium starting construction late 2024/early 2025 just under 2 miles away
- Easy access to I-81 and I-690
- Very close proximity to Inner Harbor, a \$350 million development project
  - 150,000± SF of street level retail and restaurants,
  - 130,000± SF of office space surrounding the harbor
- Just minutes from Franklin Square and Downtown
  Syracuse
- Prime development location
- Great site for retailers who desire a freestanding building with the benefits of the traffic generated by the nearby shopping center