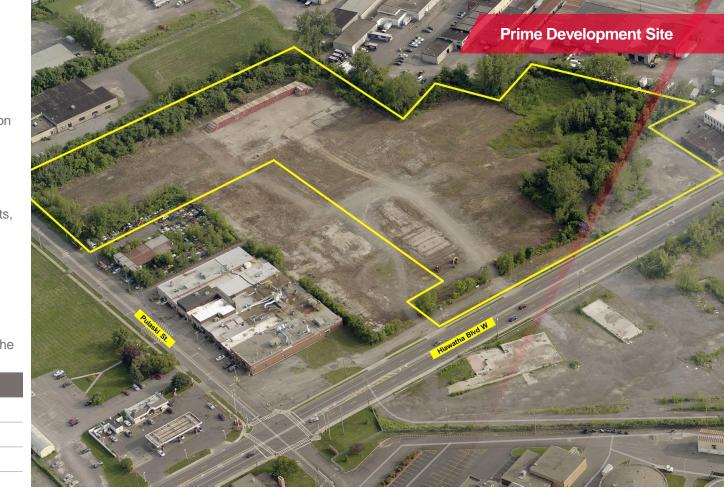

# 10.89± Acres for Development

#### **Property Highlights**

- 10.89± acres available approximately ½ mile from Destiny USA
- NEW \$85 million dollar Aquarium starting construction late 2024/early 2025 just under 2 miles away
- Easy access to I-81 and I-690
- Very close proximity to Inner Harbor, a \$350 million development project
  - 150,000± SF of street level retail and restaurants,
  - 130,000± SF of office space surrounding the harbor
- Just minutes from Franklin Square and Downtown
  Syracuse
- Prime development location
- Great site for retailers who desire a freestanding building with the benefits of the traffic generated by the nearby shopping center