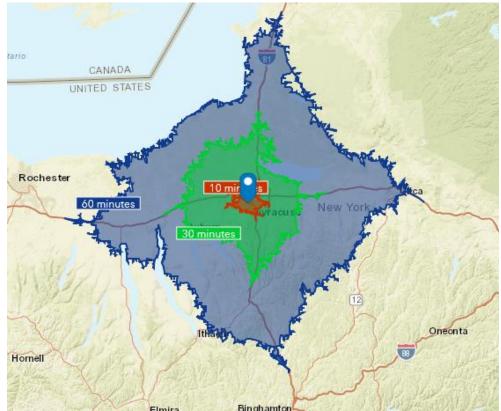

| Demographic                        | 10 Minutes | 30 Minutes | 60 Mintues |  |  |
|------------------------------------|------------|------------|------------|--|--|
| Population                         | 185,084    | 522,672    | 1,011,978  |  |  |
| Households                         | 77,301     | 215,773    | 414,598    |  |  |
| Average H.H. Income                | \$67,515   | \$94,619   | \$90,789   |  |  |
| Daytime Employees                  | 124,825    | 269,098    | 496,139    |  |  |
| Source: ESRI Business Analyst 2022 |            |            |            |  |  |