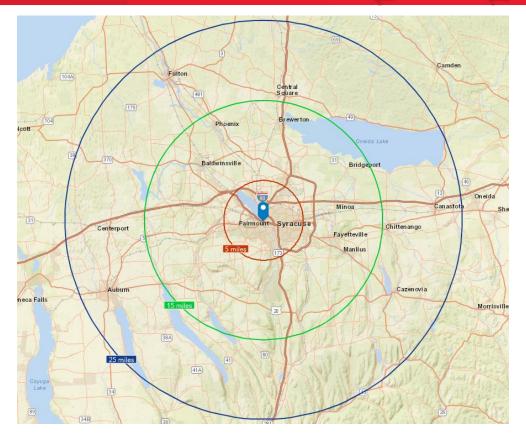

## FOR SALE OR LEASE Hiawatha Blvd W | Syracuse, New York

| Demographic                        | 5 Miles  | 15 Miles | 25 Miles |  |
|------------------------------------|----------|----------|----------|--|
| Population                         | 233,149  | 475,658  | 620,384  |  |
| Households                         | 95,920   | 196,305  | 256,501  |  |
| Average H.H. Income                | \$72,577 | \$94,764 | \$94,319 |  |
| Daytime Employees                  | 147,141  | 249,493  | 304,128  |  |
| Source: ESRI Business Analyst 2022 |          |          |          |  |