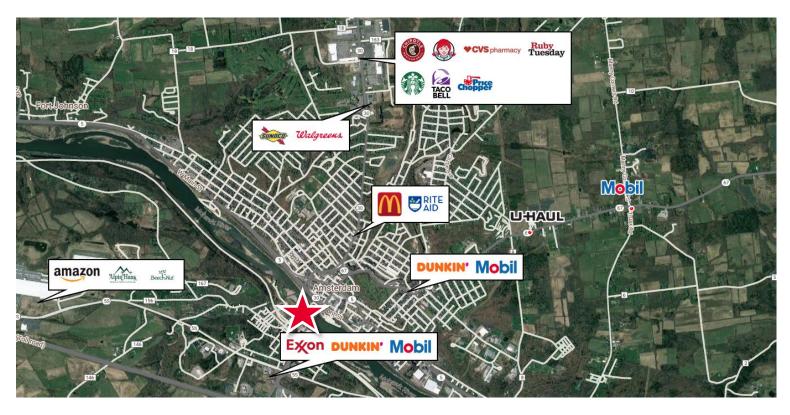

| Demographic         | 1 Mile    | 3 Miles  | 5 Miles  |
|---------------------|-----------|----------|----------|
| Population          | 21,273    | 26,904   | 50,307   |
| Households          | 8,918     | 11,257   | 20,566   |
| Average H.H. Income | \$58,176  | \$63,113 | \$73,417 |
| Daytime Employees   | 13,414    | 15,691   | 24,416   |
| Source:             | ESRI 2023 |          |          |

| Traffic Counts |             |
|----------------|-------------|
| Bridge Street  | 2,082 AADT  |
| NYS Route 30   | 19,104 AADT |
| Source:        | NYS DOT     |