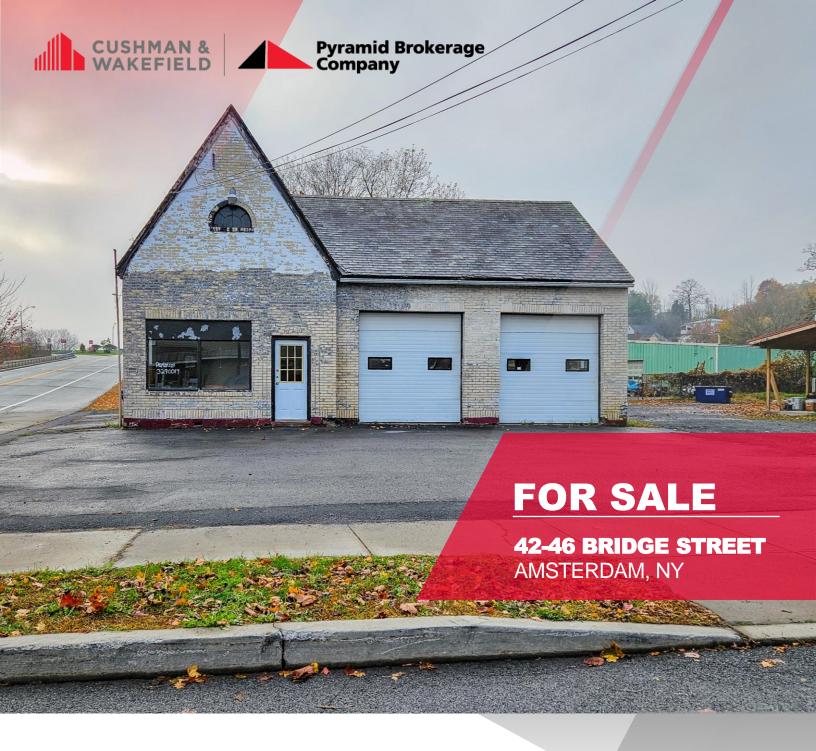

# 2,000±SF

FORMER
GARAGE/AUTO
REPAIR SHOP

MICHAEL J. SAMPONE Associate Real Estate Broker +1 518 727 7561 (mobile) msampone@pyramidbrokerage.com

40 British-American Boulevard Latham, New York 12110 +1 518 489 9199 pyramidbrokerage.com

## 42-46 Bridge Street

Amsterdam, NY

## 2,000±SF

#### **Property Highlights**

Former garage/auto shop located on Bridge Street in Amsterdam. Just off State Highway 30, and approximately 0.5 miles from NYS Thruway exit 27.

- · Free Standing
- Corner Lot
- Sits on 0.38± acres
- 25 Parking Spaces
- 12' Clear Height
- Commercial Zoning
- Tax ID#'s 270100 55.50-1-46.2 270100 55.50-1-4

#### **FOR SALE**

### 42 – 46 Bridge Street | Amsterdam, NY