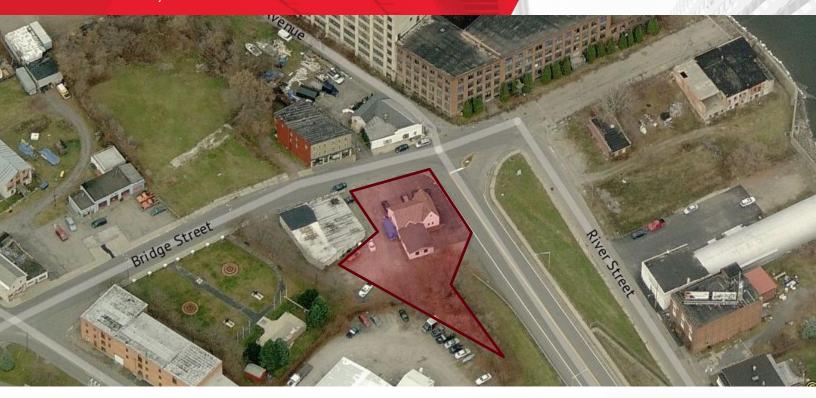

#### **Property Highlights**

Former garage/auto shop located on Bridge Street in Amsterdam. Just off State Highway 30, and approximately 0.5 miles from NYS Thruway exit 27.

- · Free Standing
- Corner Lot
- Sits on 0.38± acres
- 25 Parking Spaces
- 12' Clear Height
- Commercial Zoning
- Tax ID#'s 270100 55.50-1-46.2 270100 55.50-1-4