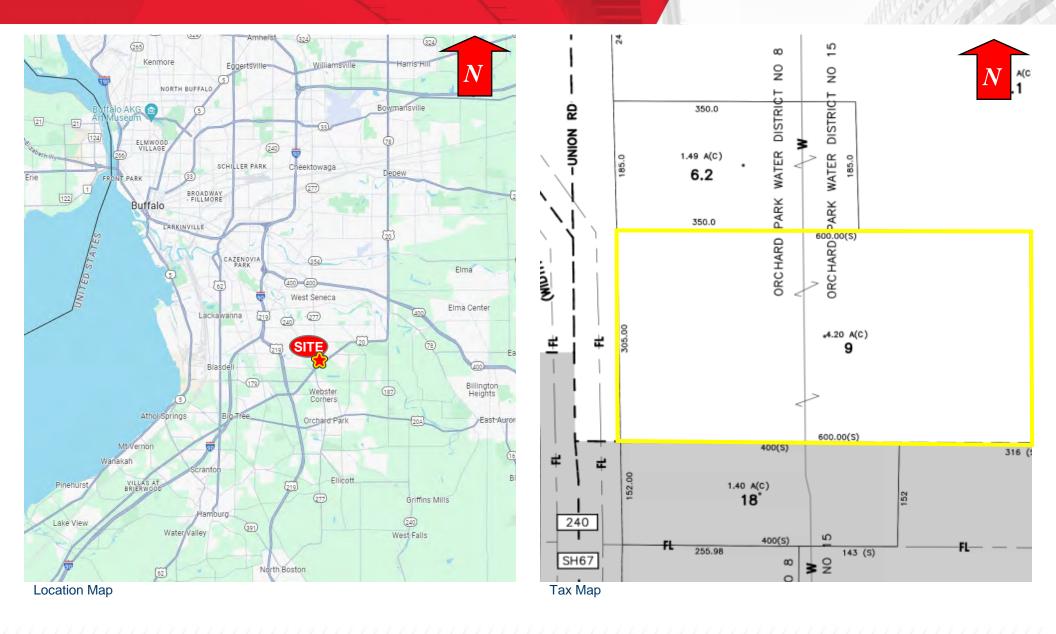

**Prime Retail Pad Site** 

**ORCHARD PARK RD** 

| Building Features |                     |
|-------------------|---------------------|
| Total Lot Size    | 4.20 <u>+</u> Acres |
| Pad Site          | 0.07 <u>+</u> Acres |