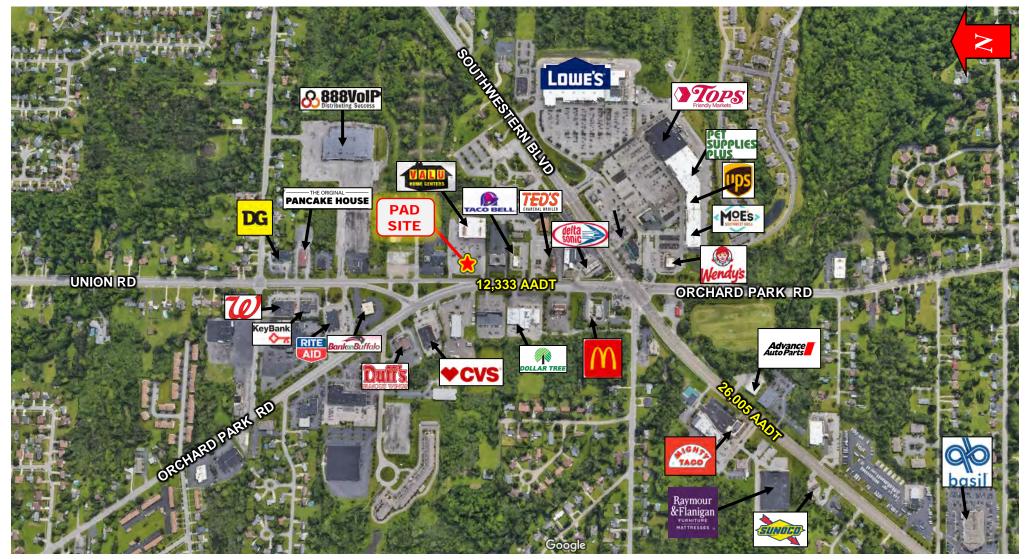

# Traffic Counts Orchard Park Road 12,333 AADT Southwestern Blvd 26,005 AADT Source: NYS DOT 2019

SITE