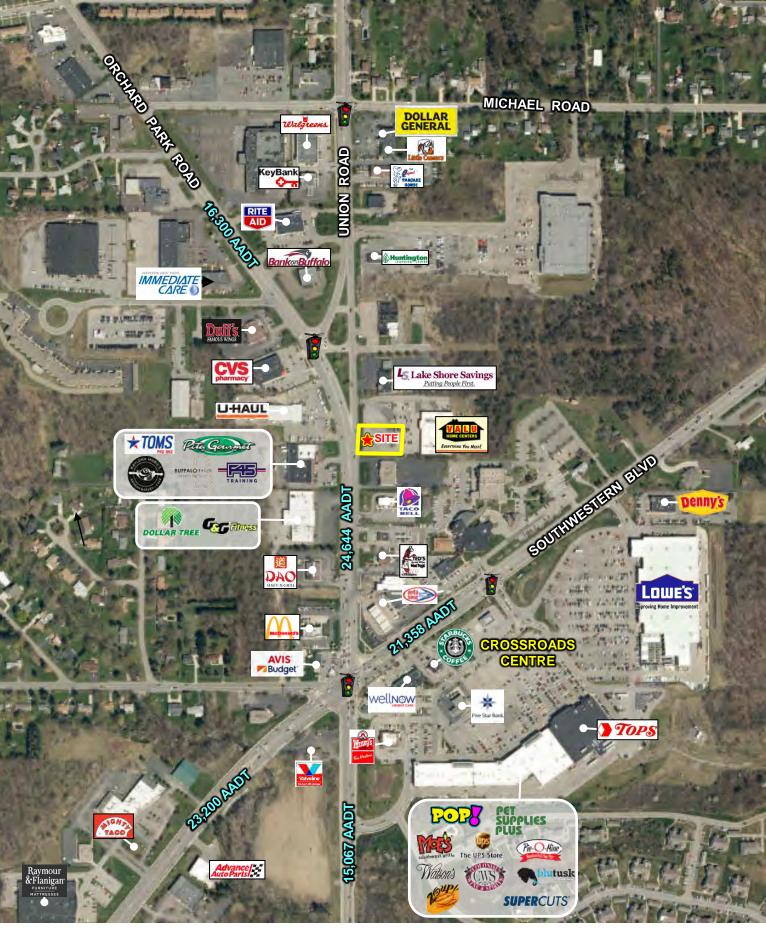

asual restaurant or bank branch

| Demographic           | 1 Mile      | 3 Miles   | 5 Miles  |
|-----------------------|-------------|-----------|----------|
| Population            | 5,281       | 46,966    | 135,165  |
| Average H.H. Income   | \$97,310    | \$104,974 | \$94,302 |
| Source: ESRI Business | Analyst 202 | 3         |          |

# Traffic Counts Orchard Park Road 12,333 AADT Southwestern Blvd 26,005 AADT Source: NYS DOT 2019

SITE

#### Contact

JOHN TICCO, III Associate Real Estate Broker +1 716 863 5304 jticco@pyramidbrokerage.com 14 Lafayette Square, Suite 1900 Buffalo, New York 14203 +1 716 852 7500 pyramidbrokerage.com

### FOR SALE OR LEASE 3129 Orchard Park Road | Orchard Park, NY







## FOR SALE OR LEASE 3129 Orchard Park Road | Orchard Park, NY







Aerial