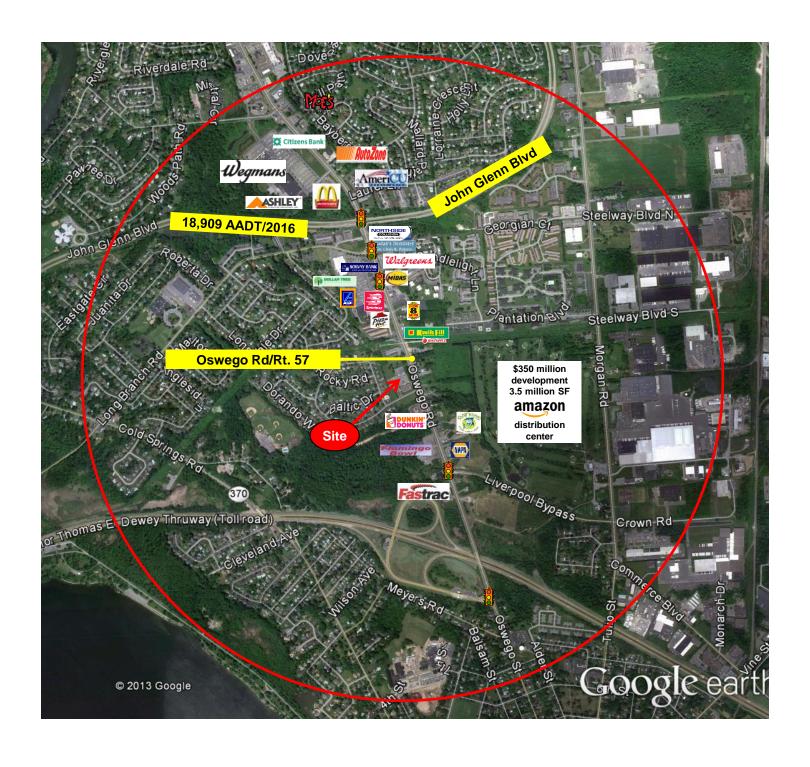

## **Property Highlights**

- Professional single story office buildings
- · Beautifully landscaped
- · Very accessible and very visible
- · Great parking available
- · Located less than one mile from I-90
- Nearby amenities include banks, restaurants, pharmacies, grocery stores and coffee shops

DONALD R. O'LEARY Associate Real Estate Broker +1 315 445 8515 doleary@pyramidbrokerage.com

| Traffic Counts       |
|----------------------|
| Oswego Road/Route 57 |
| Source: NYS DOT 2022 |

5845 Widewaters Pkwy, Suite 200 East Syracuse, New York 13057 +1 315 445 1030 pyramidbrokerage.com