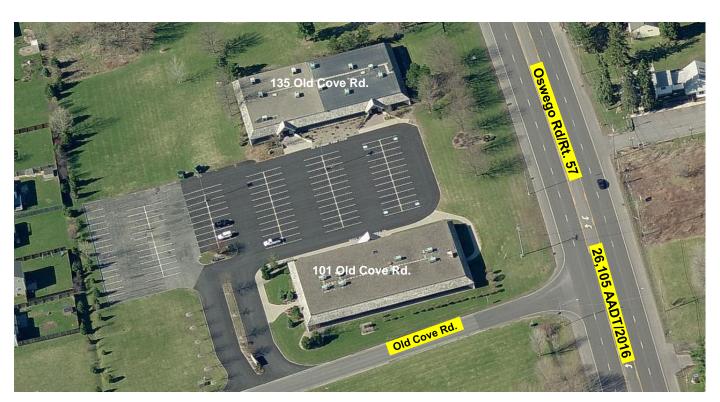

shops

| Demographic           | 1 Mile      | 3 Miles  | 5 Miles  |
|-----------------------|-------------|----------|----------|
| Population            | 8,777       | 46,972   | 121,474  |
| Households            | 3,864       | 20,664   | 52,470   |
| Average H.H. Income   | \$87,607    | \$95,687 | \$91,674 |
| Daytime Employees     | 3,482       | 24,212   | 62,934   |
| Source: ESRI Business | Analyst 202 | 23       |          |



DONALD R. O'LEARY Associate Real Estate Broker +1 315 445 8515 doleary@pyramidbrokerage.com



| Traffic Counts       |
|----------------------|
| Oswego Road/Route 57 |
| Source: NYS DOT 2022 |

5845 Widewaters Pkwy, Suite 200 East Syracuse, New York 13057 +1 315 445 1030 pyramidbrokerage.com

## 101 Old Cove Road | Liverpool, New York