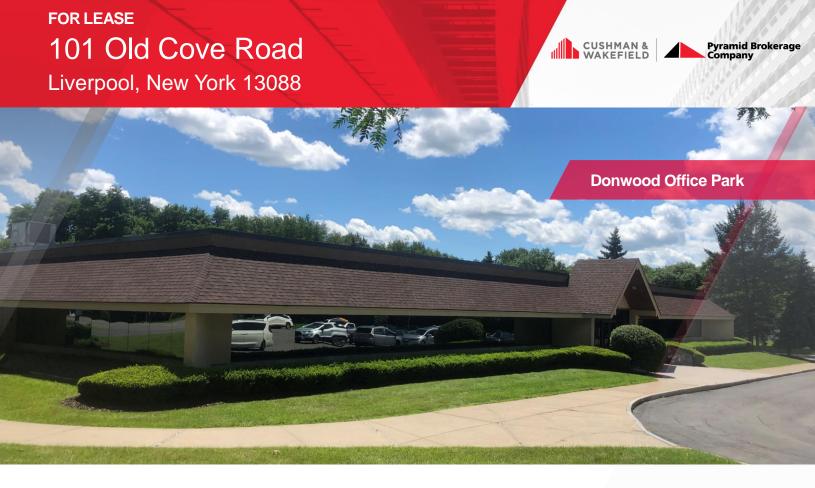

## 101 Old Cove Road | Liverpool, New York

## **Property Highlights**

- Professional single story office buildings
- · Beautifully landscaped
- · Very accessible and very visible
- · Great parking available
- · Located less than one mile from I-90
- Nearby amenities include banks, restaurants, pharmacies, grocery stores and coffee shops