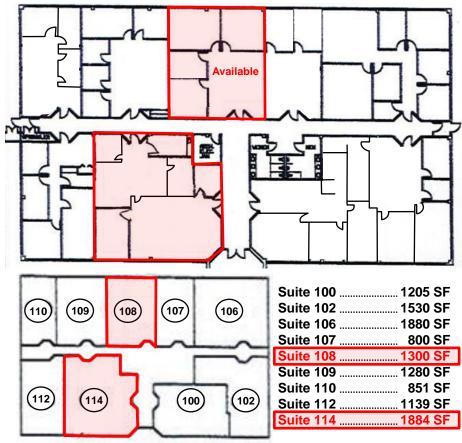

ops

| Demographic           | 1 Mile      | 3 Miles  | 5 Miles  |
|-----------------------|-------------|----------|----------|
| Population            | 8,777       | 46,972   | 121,474  |
| Households            | 3,864       | 20,664   | 52,470   |
| Average H.H. Income   | \$87,607    | \$95,687 | \$91,674 |
| Daytime Employees     | 3,482       | 24,212   | 62,934   |
| Source: ESRI Business | Analyst 202 | 23       |          |



DONALD R. O'LEARY Associate Real Estate Broker +1 315 445 8515 doleary@pyramidbrokerage.com



| Traffic Counts       |
|----------------------|
| Oswego Road/Route 57 |
| Source: NYS DOT 2022 |

5845 Widewaters Pkwy, Suite 200 East Syracuse, New York 13057 +1 315 445 1030 pyramidbrokerage.com

## 101 Old Cove Road | Liverpool, New York