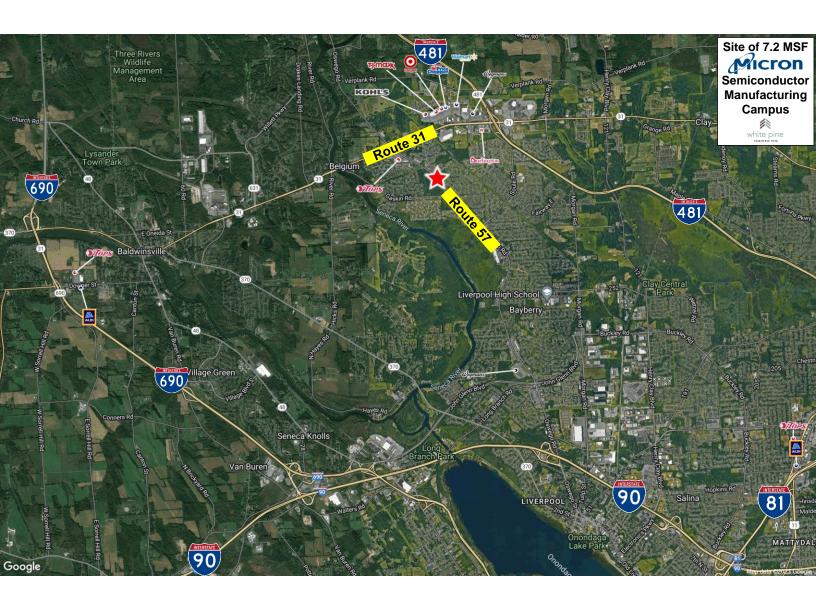

## **Property Highlights**

- · High visibility, high traffic location
- · Ideal for office/medical uses
- · Landlord will build to suit tenant requirements
- Close to Route 481, Route 31, and I-90 (NYS Thruway)
- 100% electric building
- Energy efficient heat pump and cooling system
- · Building has a backup generator
- · Ample parking and can be expanded
- ADA compliant building
- Lease price includes snowplowing and landscaping
- · Basement available for storage
- Alarm system in building

Source: ESRI Business Analyst 2023

| Traffic Counts         |             |
|------------------------|-------------|
| Oswego Road (Route 57) | 13,205 AADT |
| Source: NYS DOT 2019   |             |