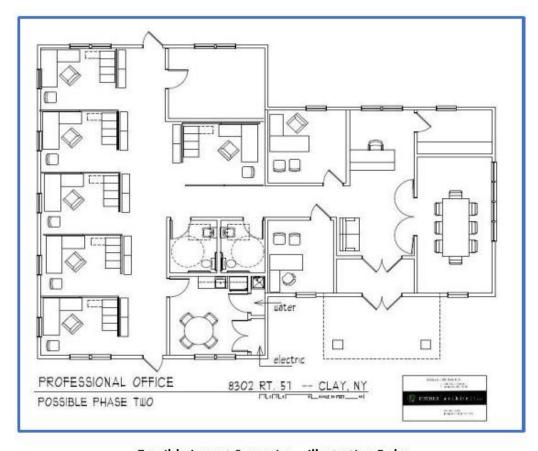

Population          | 8,600     | 34,209    | 76,691    |
| Households          | 3,593     | 14,008    | 32,674    |
| Average H.H. Income | \$107,585 | \$119,900 | \$106,879 |
| Daytime Employees   | 2,876     | 10,398    | 28,522    |
|                     |           |           |           |

Source: ESRI Business Analyst 2023

| Traffic Counts         |             |
|------------------------|-------------|
| Oswego Road (Route 57) | 13,205 AADT |
| Source: NYS DOT 2019   |             |

## Contact

GARY G. COTTET Associate Real Estate Broker +1 315 445 8529 gcottet@pyramidbrokerage.com MARK AUSTIN
Real Estate Salesperson
+1 315 445 8538
maustin@pyramidbrokerage.com

5845 Widewaters Pkwy, Suite 200 East Syracuse, New York 13057 +1 315 445 1030 pyramidbrokerage.com



















Possible Layout Scenerios – Illustrative Only