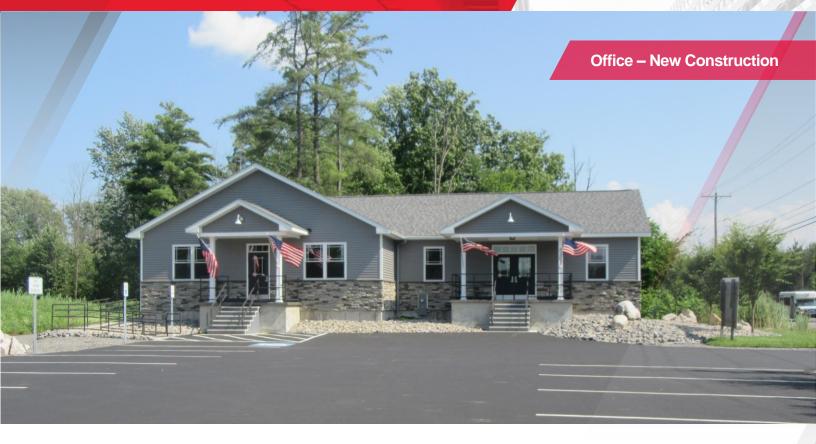

## 2,800± SF Energy Efficient Building

## **Property Highlights**

- · High visibility, high traffic location
- · Ideal for office/medical uses
- · Landlord will build to suit tenant requirements
- Close to Route 481, Route 31, and I-90 (NYS Thruway)
- 100% electric building
- Energy efficient heat pump and cooling system
- · Building has a backup generator
- · Ample parking and can be expanded
- ADA compliant building
- Lease price includes snowplowing and landscaping
- · Basement available for storage
- Alarm system in building