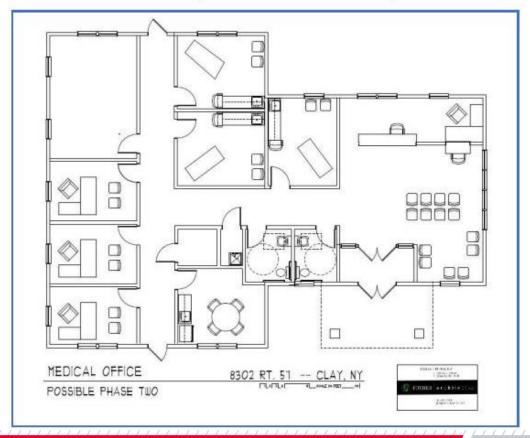

,691    |
| Households          | 3,593     | 14,008    | 32,674    |
| Average H.H. Income | \$107,585 | \$119,900 | \$106,879 |
| Daytime Employees   | 2,876     | 10,398    | 28,522    |
|                     |           |           |           |

Source: ESRI Business Analyst 2023

| Traffic Counts         |             |
|------------------------|-------------|
| Oswego Road (Route 57) | 13,205 AADT |
| Source: NYS DOT 2019   |             |

## Contact

GARY G. COTTET Associate Real Estate Broker +1 315 445 8529 gcottet@pyramidbrokerage.com MARK AUSTIN
Real Estate Salesperson
+1 315 445 8538
maustin@pyramidbrokerage.com

5845 Widewaters Pkwy, Suite 200 East Syracuse, New York 13057 +1 315 445 1030 pyramidbrokerage.com



















Possible Layout Scenerios – Illustrative Only