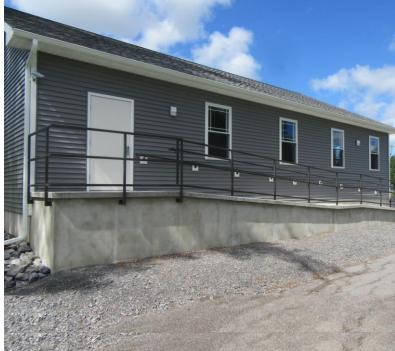

## 2,800± SF Energy Efficient Building

## **Property Highlights**

- · High visibility, high traffic location
- · Ideal for office/medical uses
- · Landlord will build to suit tenant requirements
- Close to Route 481, Route 31, and I-90 (NYS Thruway)
- 100% electric building
- Energy efficient heat pump and cooling system
- · Building has a backup generator
- · Ample parking and can be expanded
- ADA compliant building
- Lease price includes snowplowing and landscaping
- · Basement available for storage
- Alarm system in building