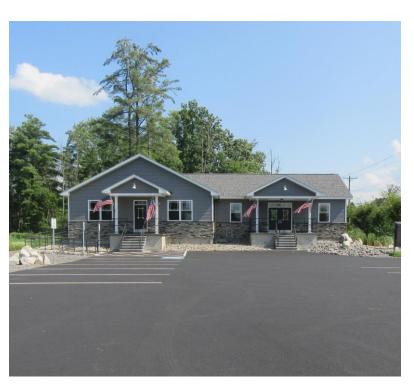

## 2,800± SF Energy Efficient Building

## **Property Highlights**

- · High visibility, high traffic location
- · Ideal for office/medical uses
- · Landlord will build to suit tenant requirements
- Close to Route 481, Route 31, and I-90 (NYS Thruway)
- 100% electric building
- Energy efficient heat pump and cooling system
- · Building has a backup generator
- · Ample parking and can be expanded
- ADA compliant building
- Lease price includes snowplowing and landscaping
- · Basement available for storage
- Alarm system in building