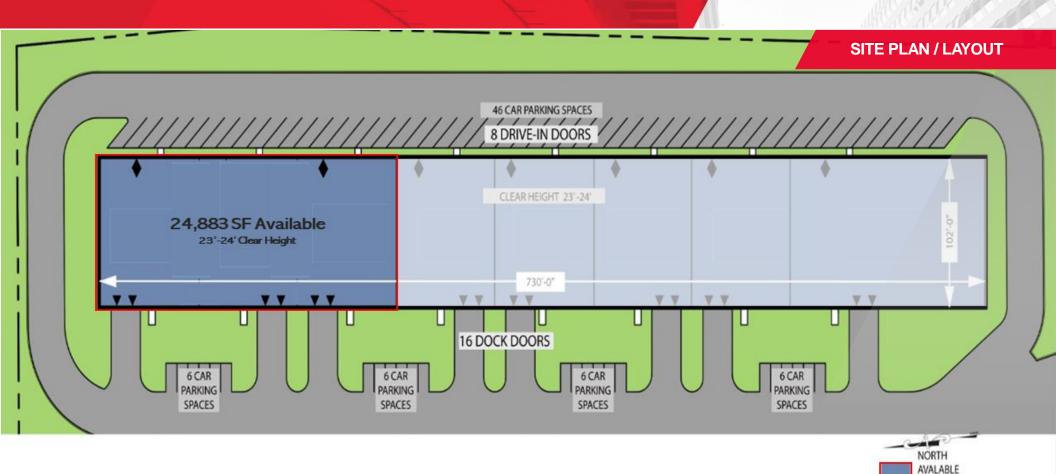

#### **PROPERTY HIGHLIGHTS**

- 24,883 SF available in a 74,342 SF single-story building built in 2022
- 1,955 sq. ft. office space
- 23 ft.– 24 ft. ceiling heights
- 6 loading docks, 2 drive-in doors
- 25 parking spaces
- ESFR sprinklers
- 600 Amps electric

BACKGROUND LAND DOCK DOOR

DRIVE-IN DOOR

**FOR SUBLEASE** 

# 24,883± SF Industrial Space

9 Tarkett Drive, New Windsor, NY 12553