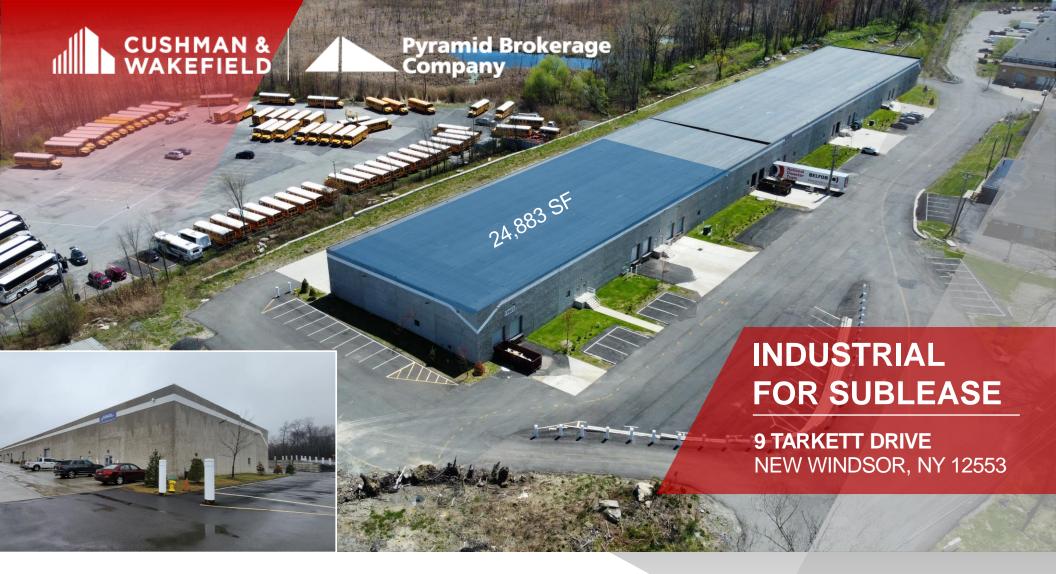

24,883± SF AVAILABLE

TOTAL BUILDING SIZE: 74,342± SF

ROBERT W. SCHERRIEK, SIOR, CCIM, MCR Real Estate Broker +1 845 787 1373 rscherreik@pyramidbrokerage.com

JAMES DESIMONE, SIOR Associate Real Estate Broker +1 845 787 1379 jdesimone@pyramidbrokerage.com 356 Meadow Avenue, 2<sup>nd</sup> Floor Newburgh, New York 12550 +1 845 522 5900 pyramidbrokerage.com **FOR SUBLEASE** 

## 24,883± SF Industrial Space

9 Tarkett Drive, New Windsor, NY 12553

#### **PROPERTY HIGHLIGHTS**

- 24,883 SF available in a 74,342 SF single-story building built in 2022
- 1,955 sq. ft. office space
- 23 ft.– 24 ft. ceiling heights
- 6 loading docks, 2 drive-in doors
- 25 parking spaces
- ESFR sprinklers
- 600 Amps electric