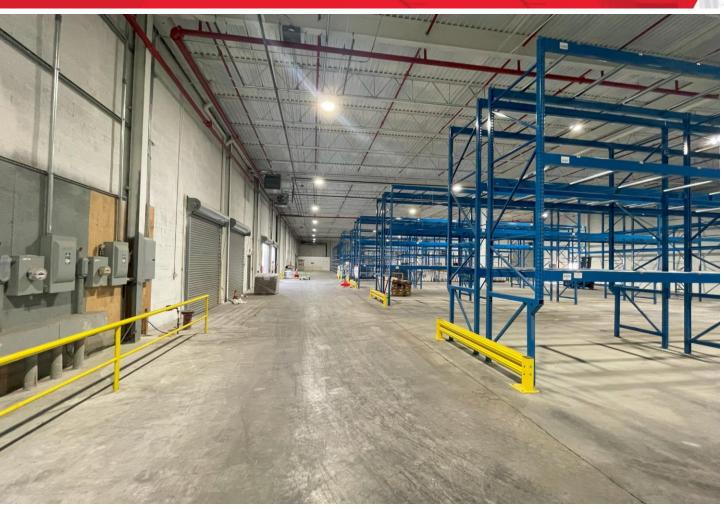

#### **PROPERTY HIGHLIGHTS**

- 24,883 SF available in a 74,342 SF single-story building built in 2022
- 1,955 sq. ft. office space
- 23 ft.– 24 ft. ceiling heights
- 6 loading docks, 2 drive-in doors
- 25 parking spaces
- ESFR sprinklers
- 600 Amps electric

## 24,883± SF Industrial Space

9 Tarkett Drive, New Windsor, NY 12553